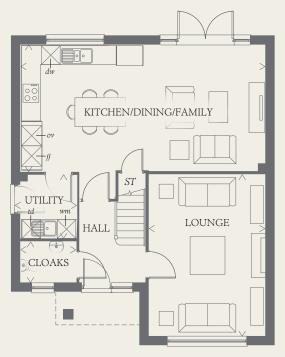

### GROUND FLOOR

| LOUNGE                        | 16'7" x 11'11" | 5.05 x 3.63 m |
|-------------------------------|----------------|---------------|
| KITCHEN/<br>DINING/<br>FAMILY | 25'2" x 13'1"  | 7.68 x 3.99 m |
| CLOAKS                        | 5'9" x 4'2"    | 1.75 x 1.28 m |
| UTILITY                       | 6'7" x 5'9"    | 2.01 x 1.75 m |

KEY 👸 Hob ov Oven

ff

- td Tumble dryer space
- HW Hot water cylinder
- ST Cupboard

wm Washing machine space

Fridge/freezer dw Dishwasher space

THINK 207725. EF CAMB DM.6 RV

< Denotes where dimensions are taken from. All wardrobes are subject to site specification. Please see Sales Consultant for further details.