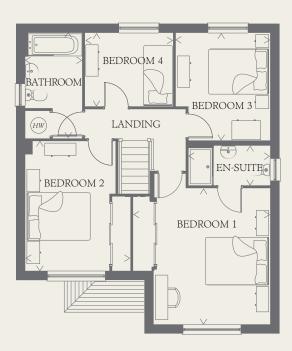

#### FIRST FLOOR

| BEDROOM 1 | 14'1" x 14'0"  | 4.30 x 4.27 m |
|-----------|----------------|---------------|
| EN-SUITE  | 8'5" x 4'1"    | 2.56 x 1.25 m |
| BEDROOM 2 | 13'4" x 10'10" | 4.06 x 3.29 m |
| BEDROOM 3 | 11'1" x 9'9"   | 3.37 x 2.96 m |
| BEDROOM 4 | 9'1" x 7'6"    | 2.78 x 2.29 m |
| BATHROOM  | 10'10" x 5'10" | 3.30 x 1.77 m |
|           |                |               |

KEY 👸 Hob ov Oven

ff

- td Tumble dryer space
- HW Hot water cylinder
- ST Cupboard

wm Washing machine space

Fridge/freezer dw Dishwasher space

THINK 207725. EF CAMB DM.6 RV

< Denotes where dimensions are taken from. All wardrobes are subject to site specification. Please see Sales Consultant for further details.