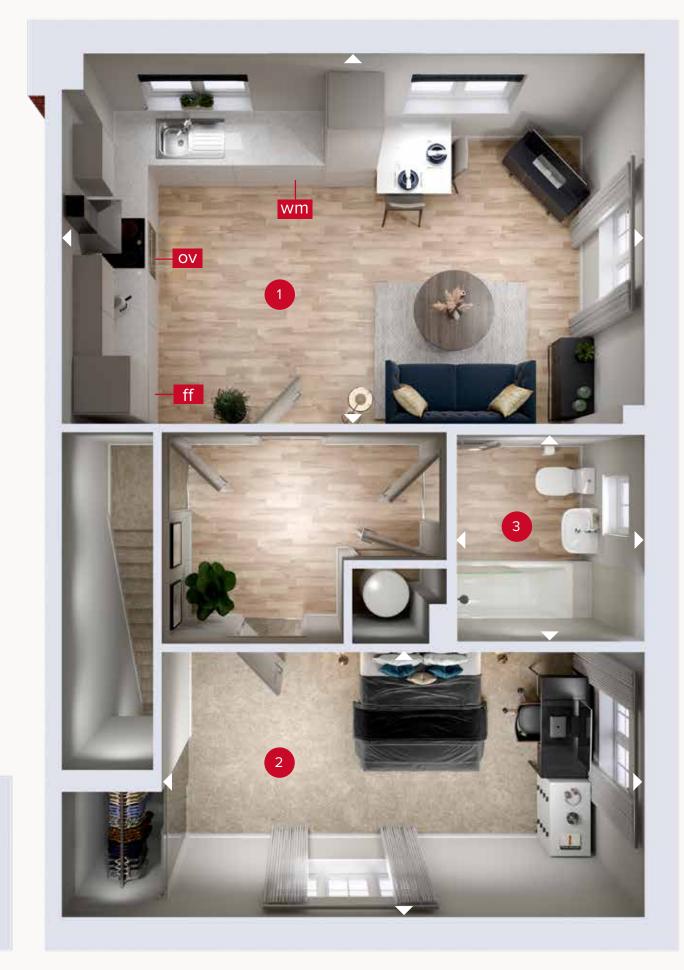

ight
angle Denotes where dimensions are taken from. All wardrobes are subject to site specification. Please see Sales Consultant for further details.

ov - oven ff - fridge freezer space wm - washing machine space FIRST FLOOR

## FIRST FLOOR MAISONETTE

| 1 Kitchen/Dining/ | 19'10" × 12'8" | 6.05 x 3.85 m |
|-------------------|----------------|---------------|
| Lounge            |                |               |
| 2 Bedroom         | 19'10" × 9'0"  | 6.05 x 2.75 m |
| 3 Bathroom        | 7'1" × 6'5"    | 2.15 x 1.95 m |