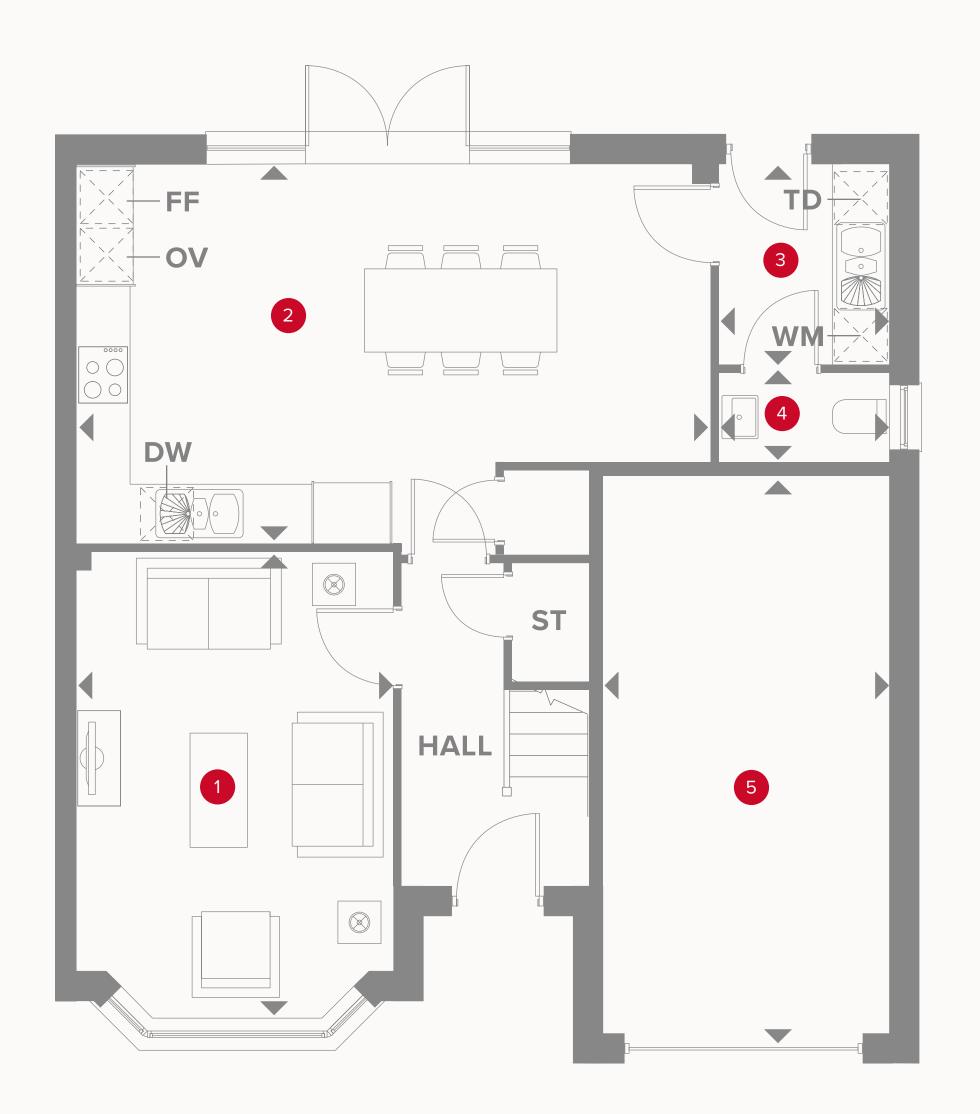

## THE OXFORD LIFESTYLE GROUND FLOOR

| 1 Lounge | 15'9" × 10'10" | 4.80 x 3.29 m |
|----------|----------------|---------------|
|----------|----------------|---------------|

| 2 | Kitchen/ | 21'8" x 12'9" | 6.60 x 3.88 m |
|---|----------|---------------|---------------|
|   | Dining   |               |               |

3 Utility 6'8" x 5'10" 2.02 x 1.78 m

4 Cloaks 5'10" x 3'1" 1.78 x 0.94 m

5 Garage 19'8" x 9'10" 6.00 x 3.00 m

## **KEY**

oo Hob

**OV** Oven

FF Fridge/freezer

**TD** Tumble dryer space

Dimensions start

**ST** Storage cupboard

WM Washing machine spaceDW Dishwasher space

## THE OXFORD LIFESTYLE FIRST FLOOR

| 6 Bedroom 1   | 15'10" x 10'10" | 4.82 x 3.29 m |
|---------------|-----------------|---------------|
| 7 Dressing    | 7'6" x 6'8"     | 2.28 x 2.03 m |
| 8 En-suite 1  | 10'10" x 5'11"  | 3.29 x 1.80 m |
| 9 Bedroom 2   | 10'9" x 10'4"   | 3.27 x 3.18 m |
| 10 En-suite 2 | 7'11" x 5'8"    | 2.41 x 1.73 m |
| 11 Bedroom 3  | 11'7" × 10'0"   | 3.52 x 3.05 m |
| 12 En-suite 3 | 8'3" x 6'5"     | 2.51 x 1.96 m |