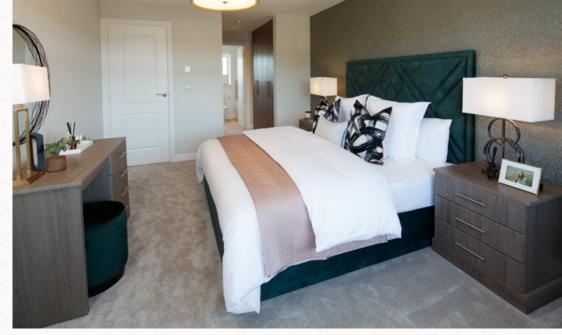

## THE OXFORD LIFESTYLE FIRST FLOOR

| 6 Bedroom 1   | 15'10" x 10'10" | 4.82 x 3.29 m |
|---------------|-----------------|---------------|
| 7 Dressing    | 7'6" x 6'8"     | 2.28 x 2.03 m |
| 8 En-suite 1  | 10'10" x 5'11"  | 3.29 x 1.80 m |
| 9 Bedroom 2   | 10'9" x 10'4"   | 3.27 x 3.18 m |
| 10 En-suite 2 | 7'11" x 5'8"    | 2.41 x 1.73 m |
| 11 Bedroom 3  | 11'7" × 10'0"   | 3.52 x 3.05 m |
| 12 En-suite 3 | 8'3" x 6'5"     | 2.51 x 1.96 m |

Customers should note this illustration is an example of the Oxford Lifestyle house type. All dimensions indicated are approximate and the furniture layout is for illustrative purposes only. Homes may be 'handed' (mirror image) versions of the illustrations, and may be detached, semidetached or terraced. Materials used may differ from plot to plot including render and roof tile colours. Detailed plans and specifications are available for inspection for each plot at our Sales Centre during working hours and customers must check their individual specifications prior to making a reservation. All wardrobes are subject to site specification. Please see Sales Consultant for further details.