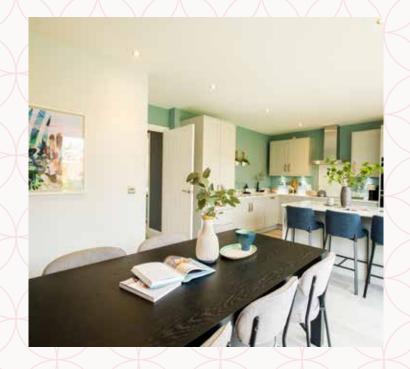

### THE OXFORD GROUND FLOOR

1 Kitchen/Dining

2 Lounge

3 Utility

4 Cloaks

5 Garage

21'10" x 12'10"

6.60 x 3.87m