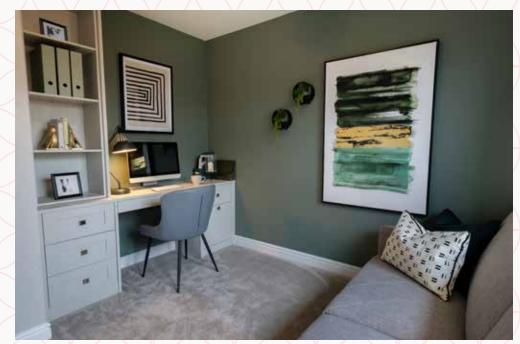

# THE OXFORD FIRST FLOOR

| 6 | Bedroom 1 | 15'3" x 10'11" | 4.61 x 3.29m |
|---|-----------|----------------|--------------|
|   |           |                |              |

|   | \/ _     |  |             | / \ _ \/ _ / | \ . \ \ _ / _ / |
|---|----------|--|-------------|--------------|-----------------|
| 7 | En-suite |  | 8'4" x 6'6" | 2.50         | x 1.96m         |
|   | 1 30,100 |  |             |              |                 |

| \  |           |               |                      |   |
|----|-----------|---------------|----------------------|---|
| 10 | Bedroom 4 | 10'0" x 9'10" | $3.03 \times 2.97$ r | Υ |

| Bathroom |  | 8'0" x     | 6'9"  | 12.4  | $12 \times 2.04 \text{ m}$     |
|----------|--|------------|-------|-------|--------------------------------|
|          |  | \/- 7 \/ . | \7 -> | _ \ \ | $f = f \cdot (-1)^{T} \cdot f$ |

#### KEY

Dimensions start

HW Hot water storage

LH Loft hatch