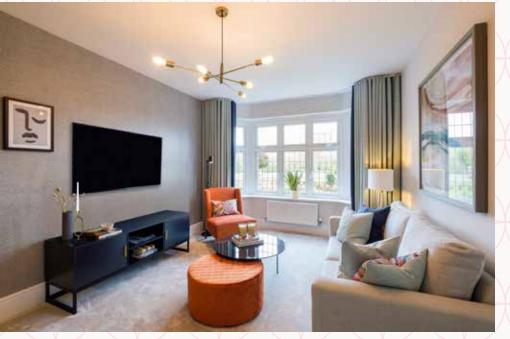

### THE OXFORD GROUND FLOOR

1 Kitchen/Dining

2 Lounge

3 Utility

4 Cloaks

5 Garage

21'10" x 12'10"

6.60 x 3.87m