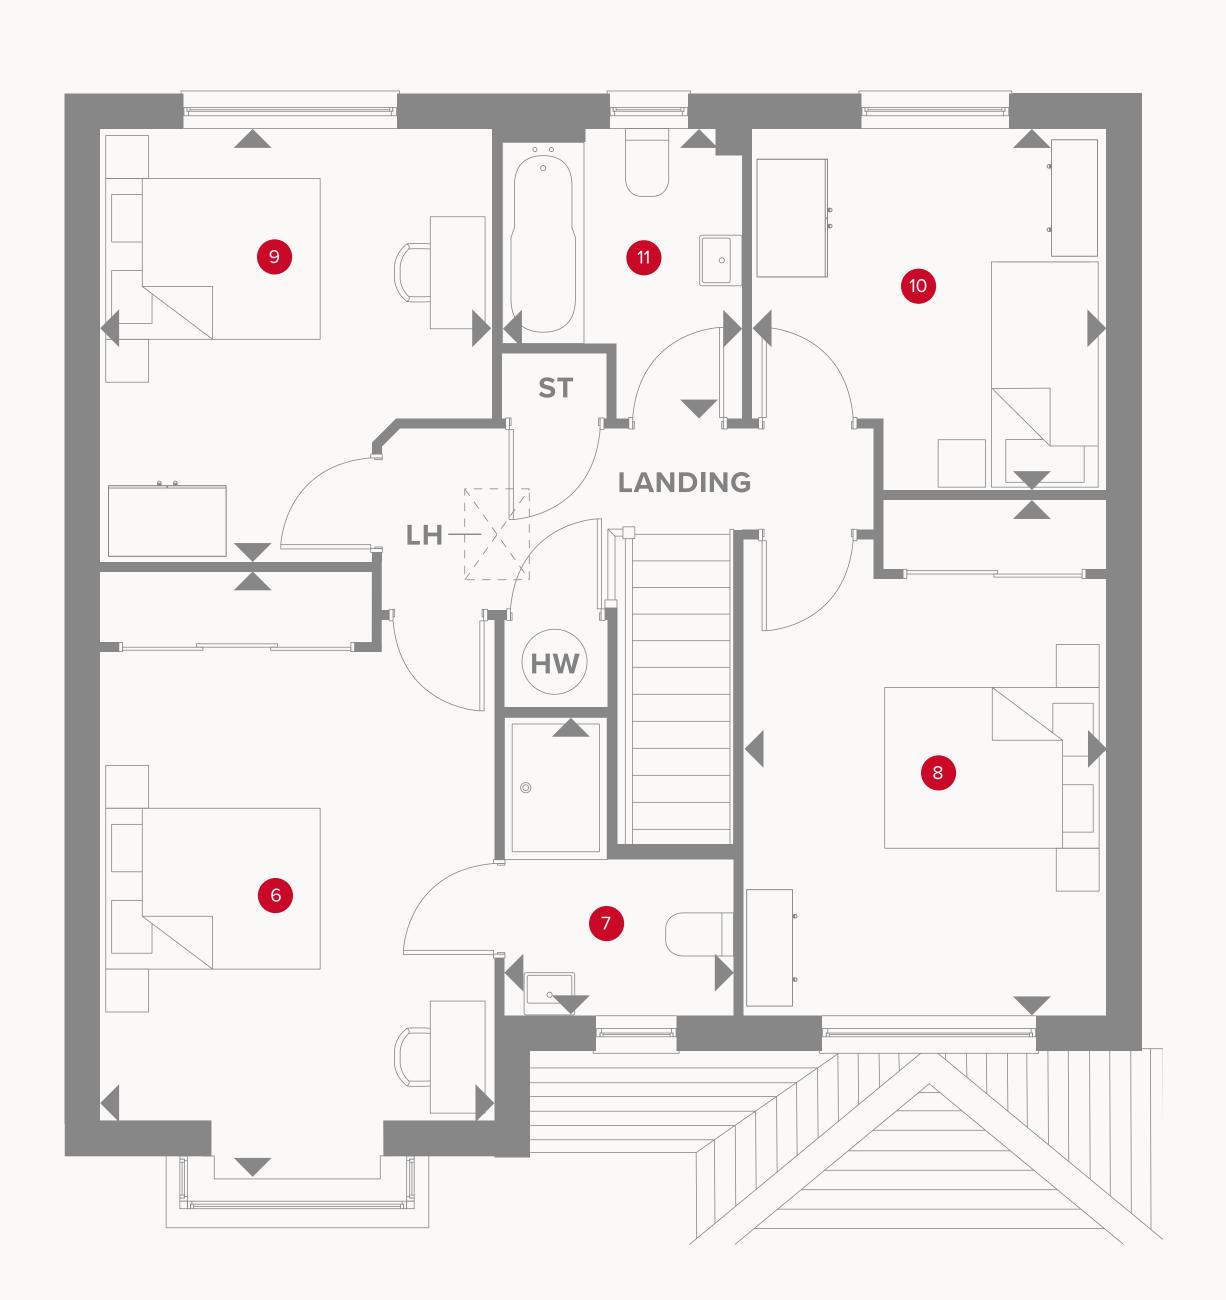

# THE OXFORD FIRST FLOOR

| 6 | Bedroom 1 | 15'3" x 10'11" | 4.61 x 3.29m |
|---|-----------|----------------|--------------|
|   |           |                |              |

|   | \/ _     |  |             | / \ _ \/ _ / | \ . \ \ _ / _ / |
|---|----------|--|-------------|--------------|-----------------|
| 7 | En-suite |  | 8'4" x 6'6" | 2.50         | x 1.96m         |
|   | 1 30,100 |  |             |              |                 |