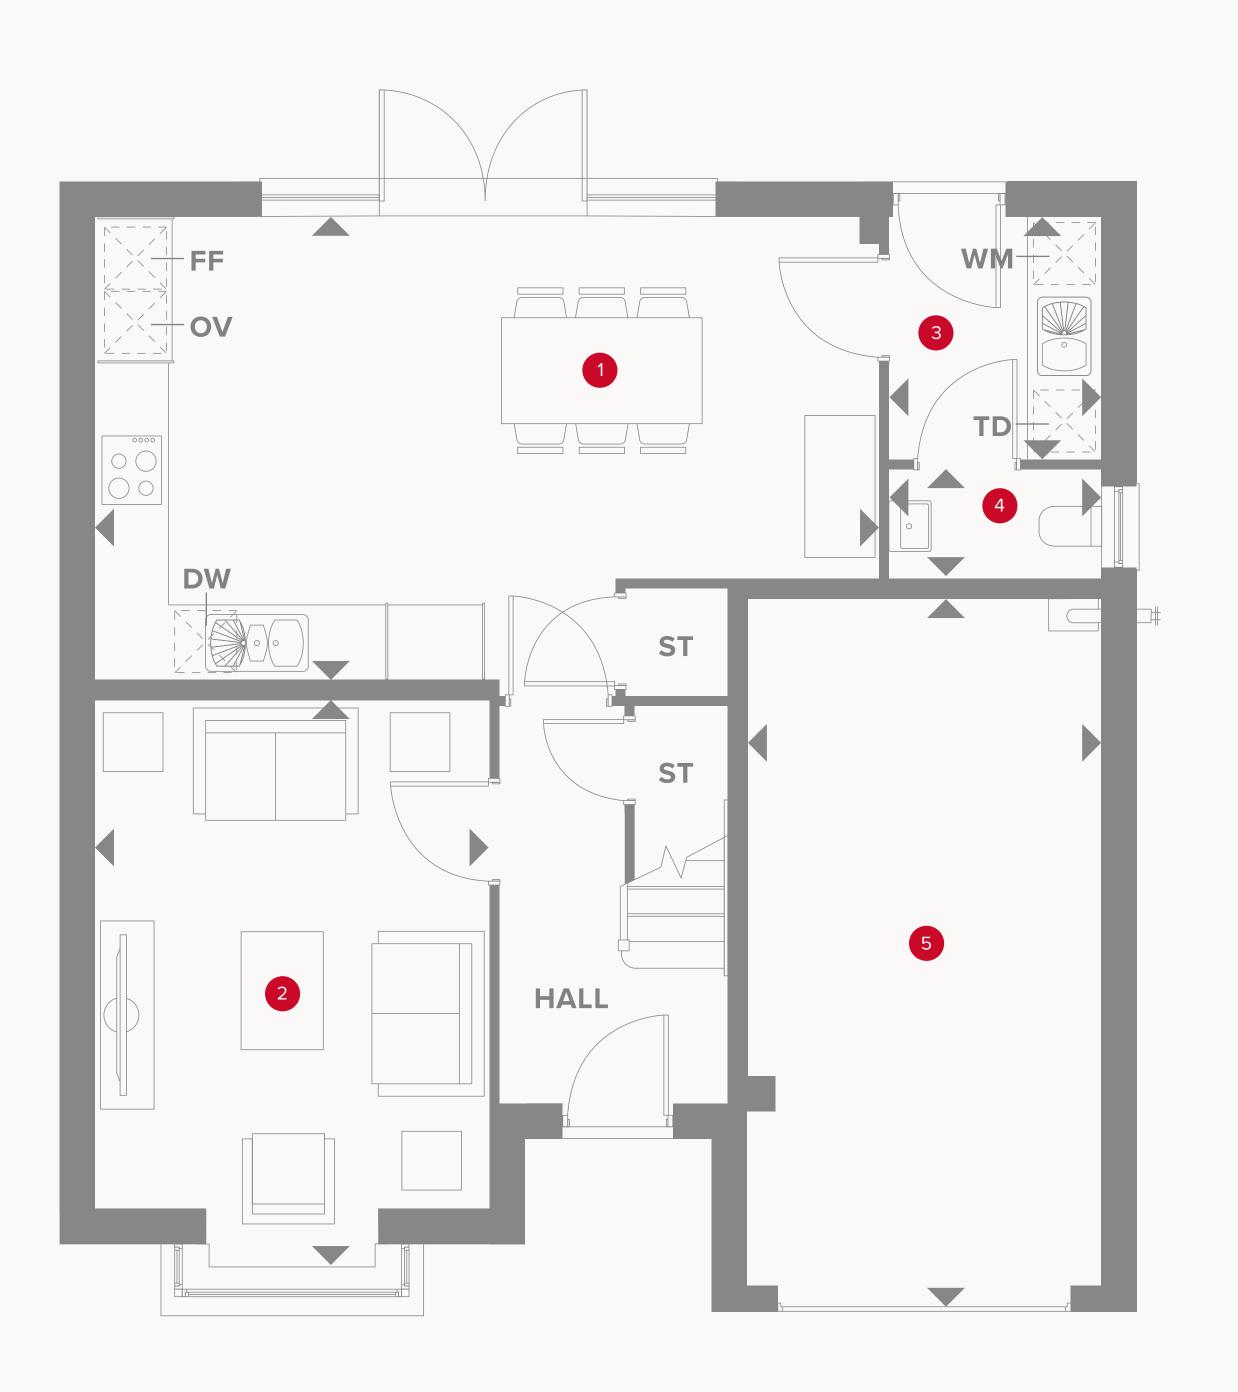

### THE OXFORD GROUND FLOOR

1 Kitchen/Dining

2 Lounge

3 Utility

4 Cloaks

5 Garage

21'10" x 12'10"

6.60 x 3.87m

4.33 x 3.29m 14'4" × 10'11"

2.02 x 1.78m 6'8" x 5'11"

5'11" × 3'11" 1.78 x 1.38m

5.82 x 3.00m 19'3" × 9'11"

#### KEY

₩ Hob

**OV** Oven

FF Fridge/freezer

**TD** Tumble dryer space

■ Dimensions start

ST Storage cupboard

**WM** Washing machine space

**DW** Dish washer space