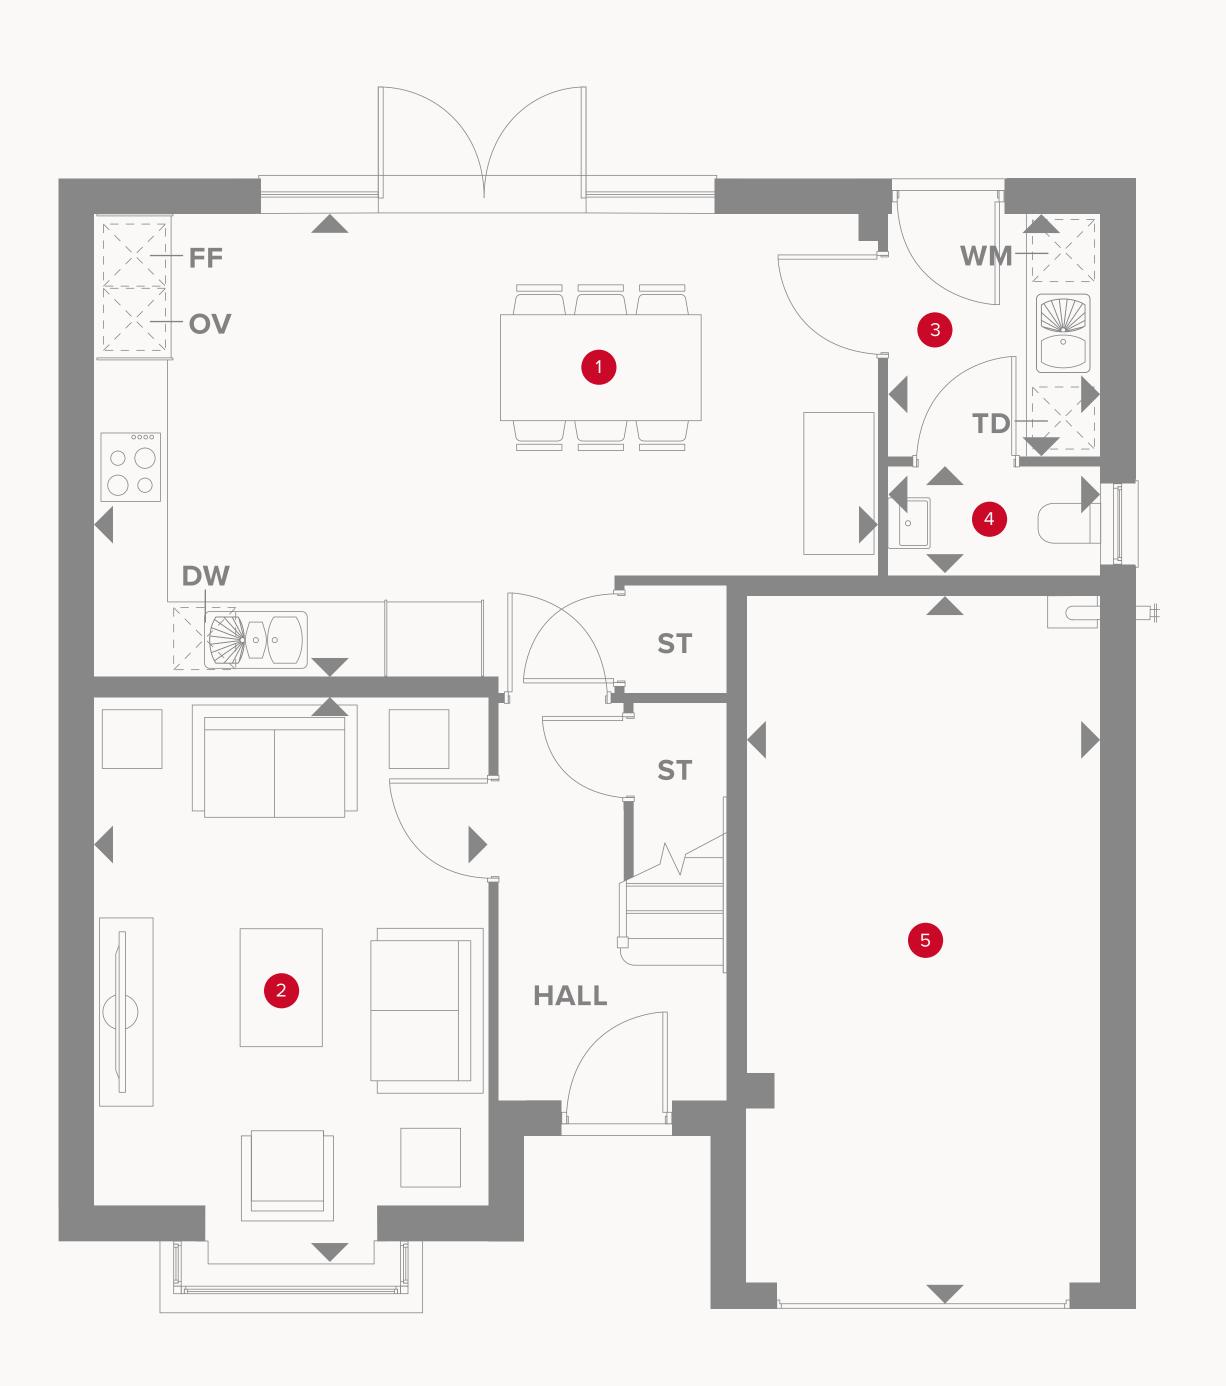

### THE OXFORD LIFESTYLE GROUND FLOOR

|   | ///:#\   |        | /Dining     |  |
|---|----------|--------|-------------|--|
| \ | / K // ( | (1)    | /           |  |
|   |          | 211011 | / D N H N G |  |

2 Lounge

3 Utility

4 Cloaks

5 Garage

21'10" x 12'10"

6.60 x 3.88m

4.33 x 3.29m 14'4" × 10'11"

2.02 x 1.78m 6'8" x 5'11"

1.78 x 1.38m 5'11" × 3'11"

5.82 x 3.00m 19'3" × 9'11"

#### KEY

₩ Hob

**OV** Oven

FF Fridge/freezer

**TD** Tumble dryer space

■ Dimensions start

ST Storage cupboard

**WM** Washing machine space

**DW** Dish washer space