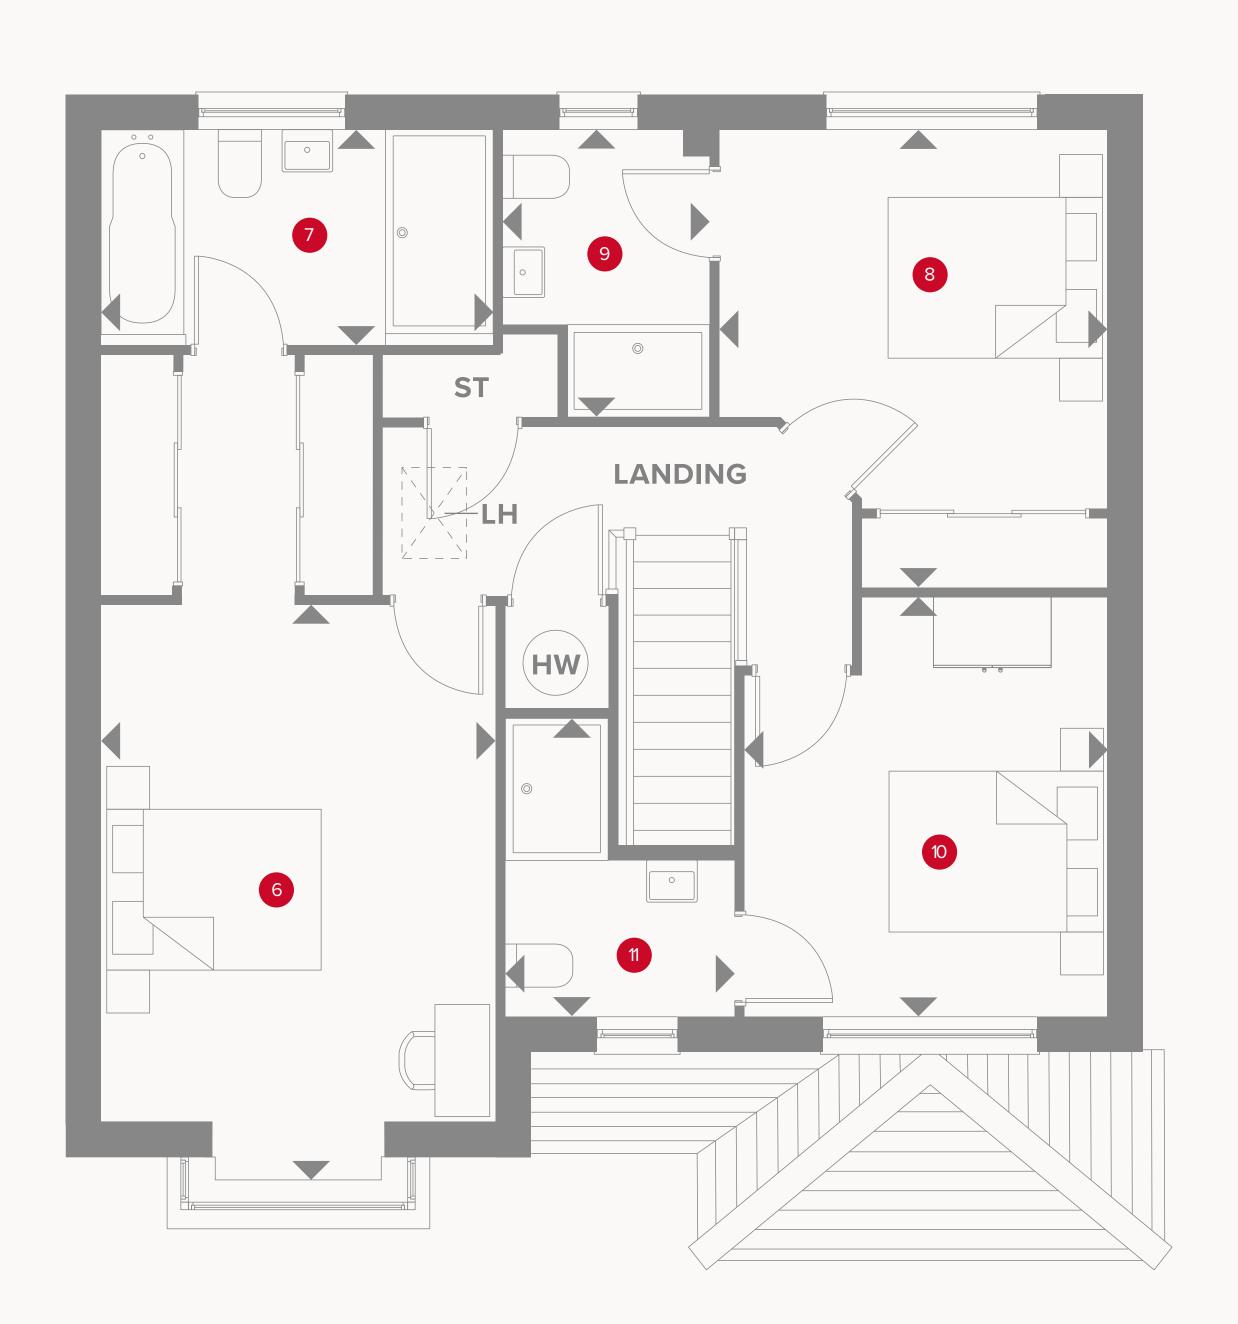

## THE OXFORD LIFESTYLE FIRST FLOOR

| 6 | Bedro | om 1 |  |  |
|---|-------|------|--|--|

7 En-suite 1 10'11" x 5'

8 Bedroom 2 12'9" x 10

9 En-suite 2

10 Bedroom 3

1 En-suite 3

14'5" x 10'11" 4.35 x 3.29m

10'11" x 5'11" 3.29 x 1.80m

12'9" x 10'10" 3.84 x 3.27m

7'11" x 5'9" 2.41 x 1.74m

11'8" x 10'1" 3.52 x 3.05m

8'4" x 6'6" 2.51 x 1.96m

CONSUMER
CODE FOR
HOME BUILDERS

www.consumercode.co.uk

Customers should note this illustration is an example of the Oxford Lifestyle house type. All dimensions indicated are approximate and the furniture layout is for illustrative purposes only. Homes may be 'handed' (mirror image) versions of the illustrations, and may be detached, semi-detached or terraced. Materials used may differ from plot to plot including render and roof tile colours. Detailed plans and specifications are available for inspection for each plot at our Sales Centre during working hours and customers must check their individual specifications prior to making a reservation. Computer generated images are for indicative purposes only.

#### **KEY**

Dimensions start

**HW** Hot water storage

LH Loft hatch