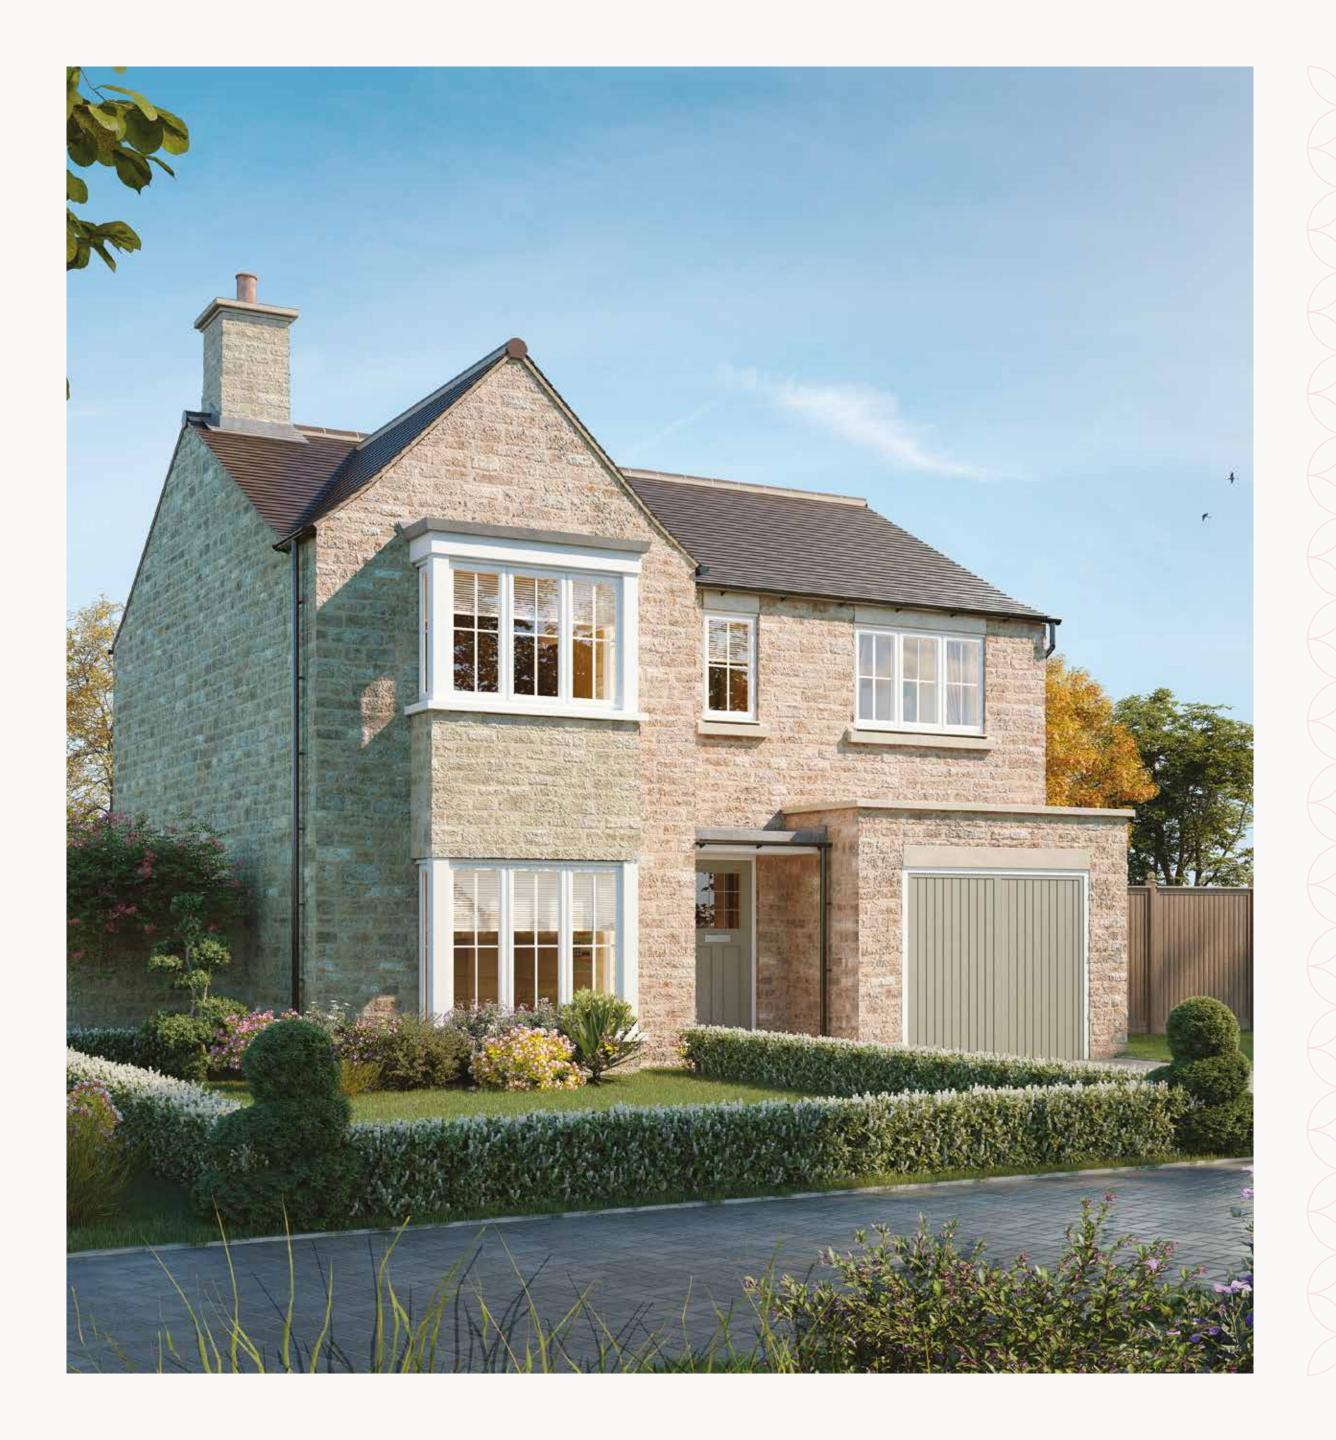

# THE OXFORD LIFESTYLE

THREE BEDROOM DETACHED HOME

10'11" x 5'11" 3.29 x 1.80m

12'9" x 10'10" 3.84 x 3.27m

7'11" x 5'9" 2.41 x 1.74m

11'8" x 10'1" 3.52 x 3.05m

8'4" x 6'6" 2.51 x 1.96m

CONSUMER
CODE FOR
HOME BUILDERS

www.consumercode.co.uk

Customers should note this illustration is an example of the Oxford Lifestyle house type. All dimensions indicated are approximate and the furniture layout is for illustrative purposes only. Homes may be 'handed' (mirror image) versions of the illustrations, and may be detached, semi-detached or terraced. Materials used may differ from plot to plot including render and roof tile colours. Detailed plans and specifications are available for inspection for each plot at our Sales Centre during working hours and customers must check their individual specifications prior to making a reservation. Computer generated images are for indicative purposes only.