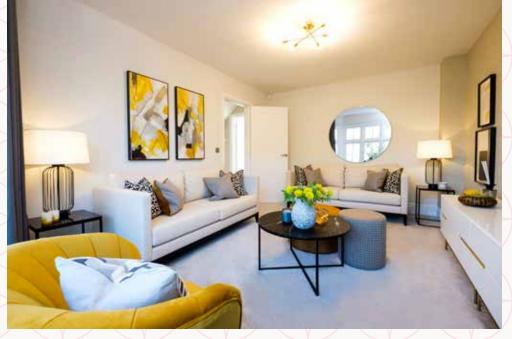

# THE SUNNINGDALE

#### FOUR BEDROOM DETACHED HOME







## THE SUNNINGDALE GROUND FLOOR







#### KEY

Image: HobOVOven

FF Fridge/freezerTD Tumble dryer space

Dimensions start
 ST Storage cupboard
 WM Washing machine space
 DW Dish washer space





## THE SUNNINGDALE FIRST FLOOR



| 15'8" x 12'0" |
|---------------|
| 9'8" x 6'7"   |
| 15'0" x 9'4"  |
| 7'2" x 6'2"   |
| 11'11" × 9'1" |
| 11'8" × 9'11" |
| 8'7" x 6'4"   |
|               |

4.74 x 3.63m
2.91 x 1.98m
4.54 x 2.82m
2.18 x 1.87m
3.60 x 2.74m
3.54 x 3.00m
2.60 x 1.91m





CONSUMER CODE FOR HOME BUILDER:

www.consumercode.co.uk

Customers should note this illustration is an example of the Sunningdale house type. All dimensions indicated are approximate and the furniture layout is for illustrative purposes only. Homes may be 'handed' (mirror image) versions of the illustrations, and may be detached, semi-detached