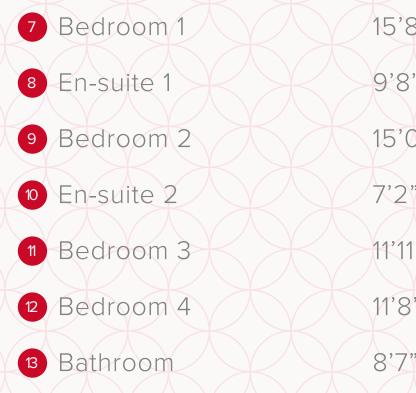

## THE SUNNINGDALE FIRST FLOOR

| 15'8" x 12'0" |
|---------------|
| 9'8" x 6'7"   |
| 15'0" x 9'4"  |
| 7'2" x 6'2"   |
| 11'11" × 9'1" |
| 11'8" × 9'11" |
| 8'7" x 6'4"   |
|               |

4.74 x 3.63m
2.91 x 1.98m
4.54 x 2.82m
2.18 x 1.87m
3.60 x 2.74m
3.54 x 3.00m
2.60 x 1.91m