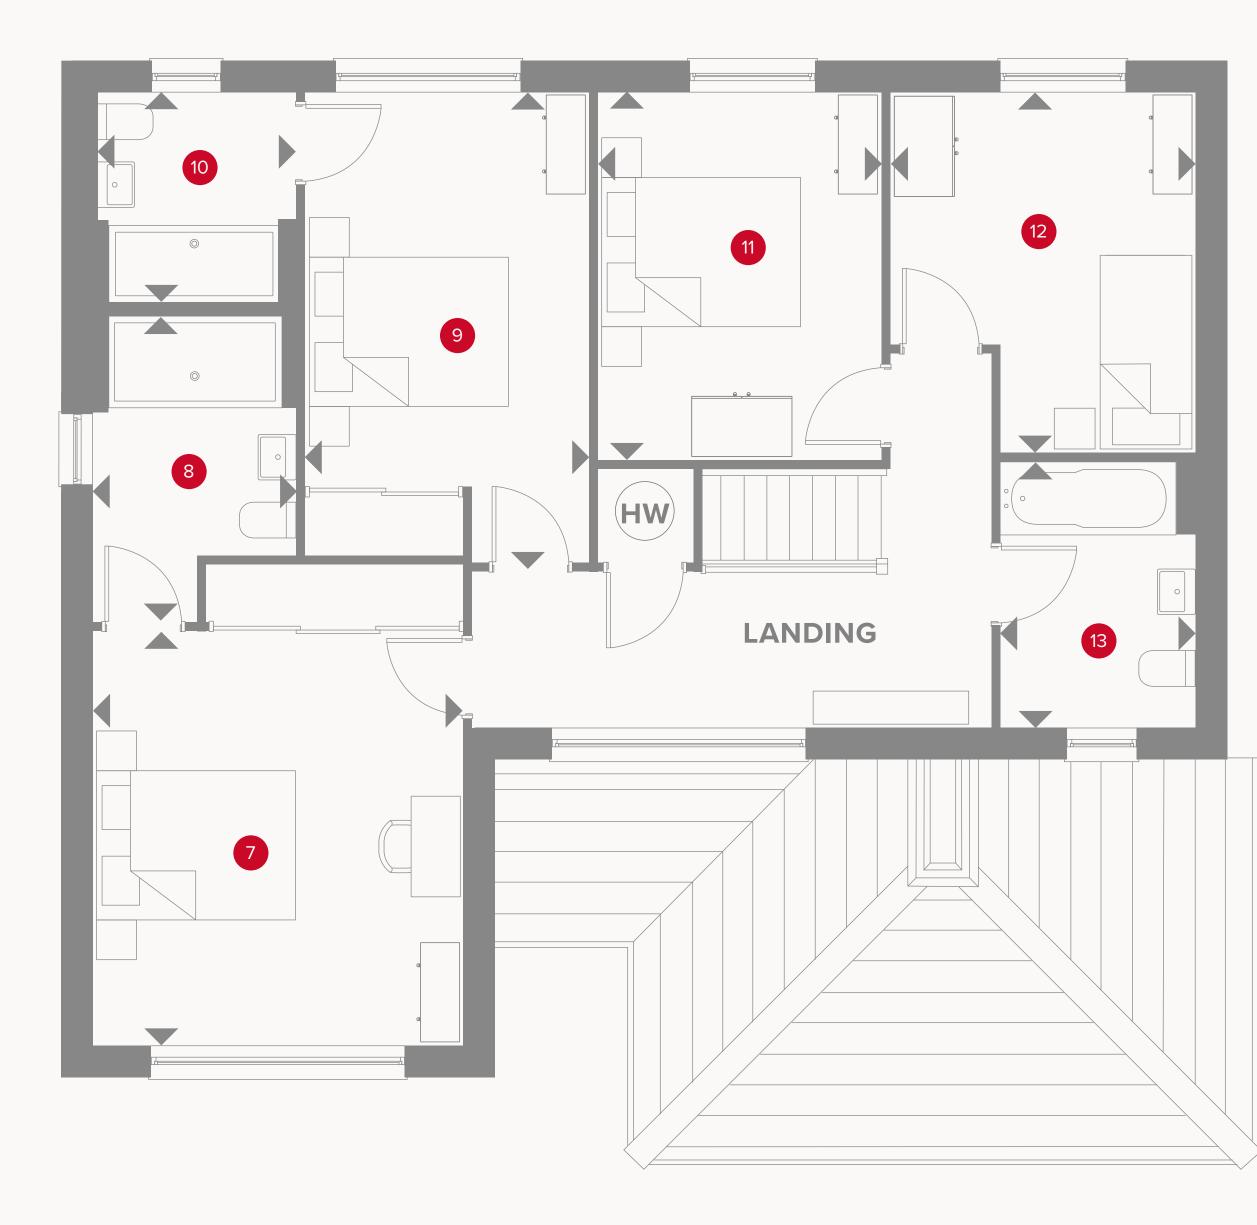

## THE SUNNINGDALE FIRST FLOOR

| 15'8" x 12'0" |
|---------------|
| 9'8" x 6'7"   |
| 15'0" x 9'4"  |
| 7'2" x 6'2"   |
| 11'11" × 9'1" |
| 11'8" × 9'11" |
| 8'7" x 6'4"   |
|               |

4.74 x 3.63m
2.91 x 1.98m
4.54 x 2.82m
2.18 x 1.87m
3.60 x 2.74m
3.54 x 3.00m
2.60 x 1.91m