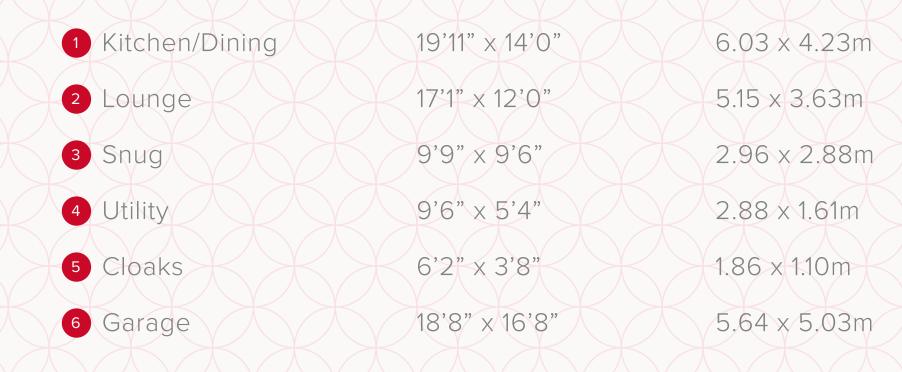

# THE SUNNINGDALE

#### FOUR BEDROOM DETACHED HOME







## THE SUNNINGDALE GROUND FLOOR







#### KEY

Image: HobOVOven

FF Fridge/freezerTD Tumble dryer space

Dimensions start
 ST Storage cupboard
 WM Washing machine space
 DW Dish washer space





## THE SUNNINGDALE FIRST FLOOR



| 15'8" x 12'0" |
|---------------|
| 9'8" x 6'7"   |
| 15'0" x 9'4"  |
| 7'2" x 6'2"   |
| 11'11" × 9'1" |
| 11'8" × 9'11" |
| 8'7" x 6'4"   |
|               |

4.74 x 3.63m
2.91 x 1.98m
4.54 x 2.82m
2.18 x 1.87m
3.60 x 2.74m
3.54 x 3.00m
2.60 x 1.91m





CONSUMER CODE FOR HOME BUILDER:

www.consumercode.co.uk

Customers should note this illustration is an example of the Sunningdale house type. All dimensions indicated are approximate and the furniture layout is for illustrative purposes only. Homes may be 'handed' (mirror image) versions of the illustrations, and may be detached, semi-detac