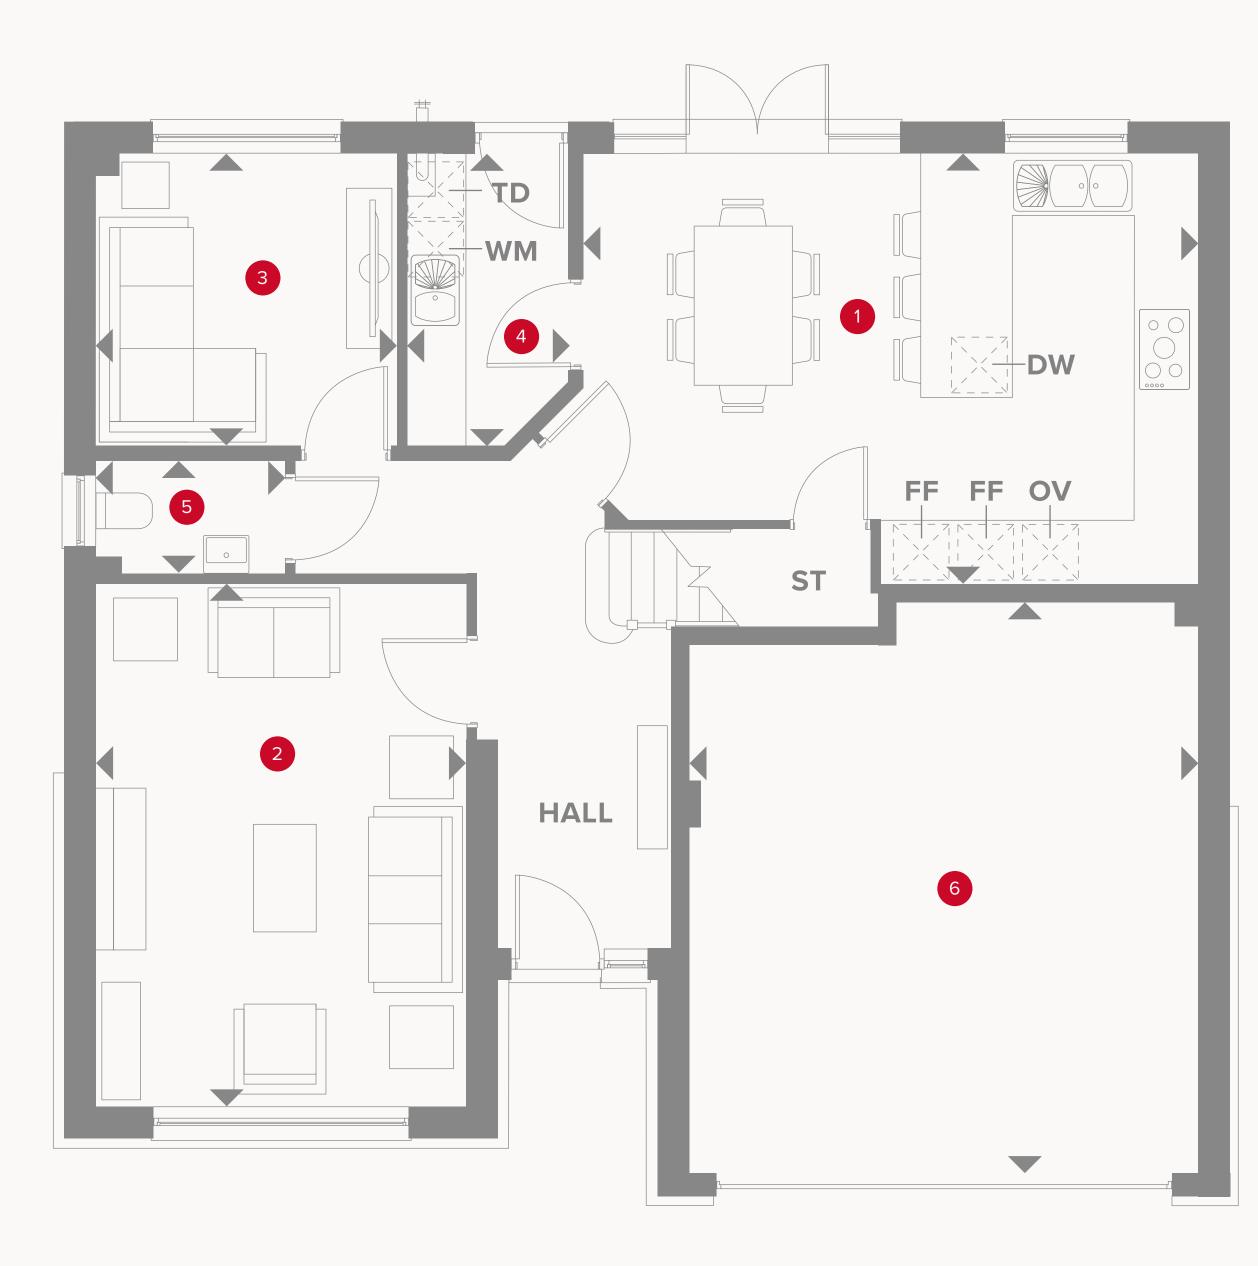

## THE SUNNINGDALE GROUND FLOOR

#### KEY

Image: HobOVOven

FF Fridge/freezerTD Tumble dryer space

Dimensions start
 ST Storage cupboard
 WM Washing machine space
 DW Dish washer space