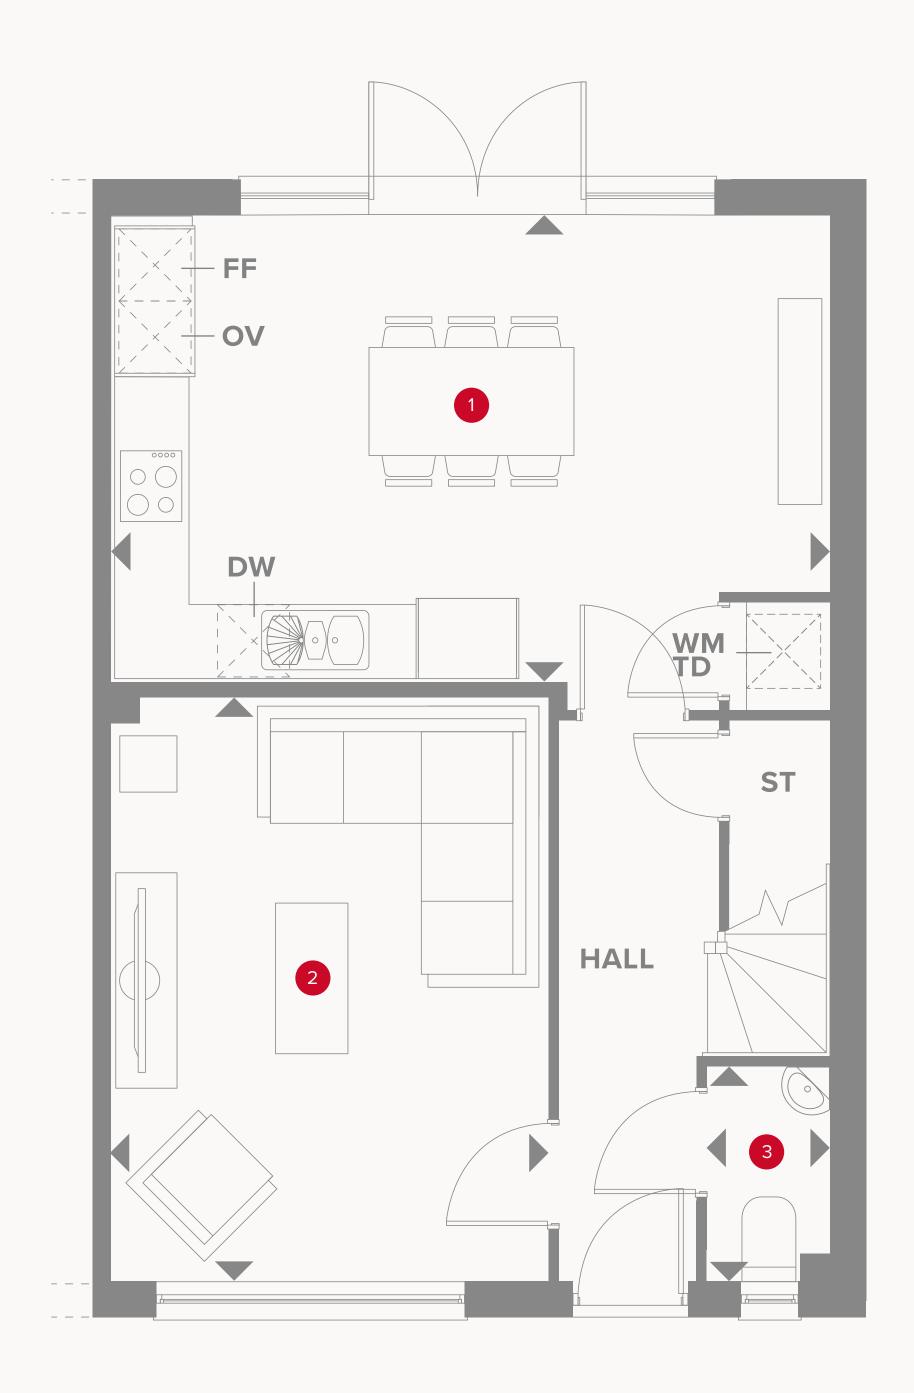

## THE WARWICK GROUND FLOOR

1 Kitchen/Dining

19'1" × 12'4"

5.77 x 3.73m

2 Lounge

15'7" x 11'8"

4.71 x 3.52m

3 Cloaks

5'8" x 3'3"

1.71 x 0.98m

### KEY

Hob

**OV** Oven

FF Fridge/freezer

**TD** Tumble dryer space

Dimensions start

ST Storage cupboard

**WM** Washing machine space

**DW** Dish washer space