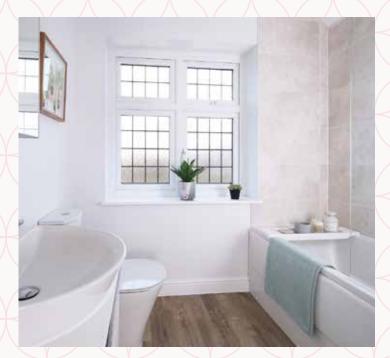

### THE WARWICK FIRST FLOOR

|   | D = alu = = = 1 | 12,00 | 1110"  | 2 62 7 65    |
|---|-----------------|-------|--------|--------------|
| 4 | Bedroom 1       | 12'0" | X 11 9 | 3.63 x 3.55m |

5 En-suite 8'9" x 4'3" 2.64 x 1.28m