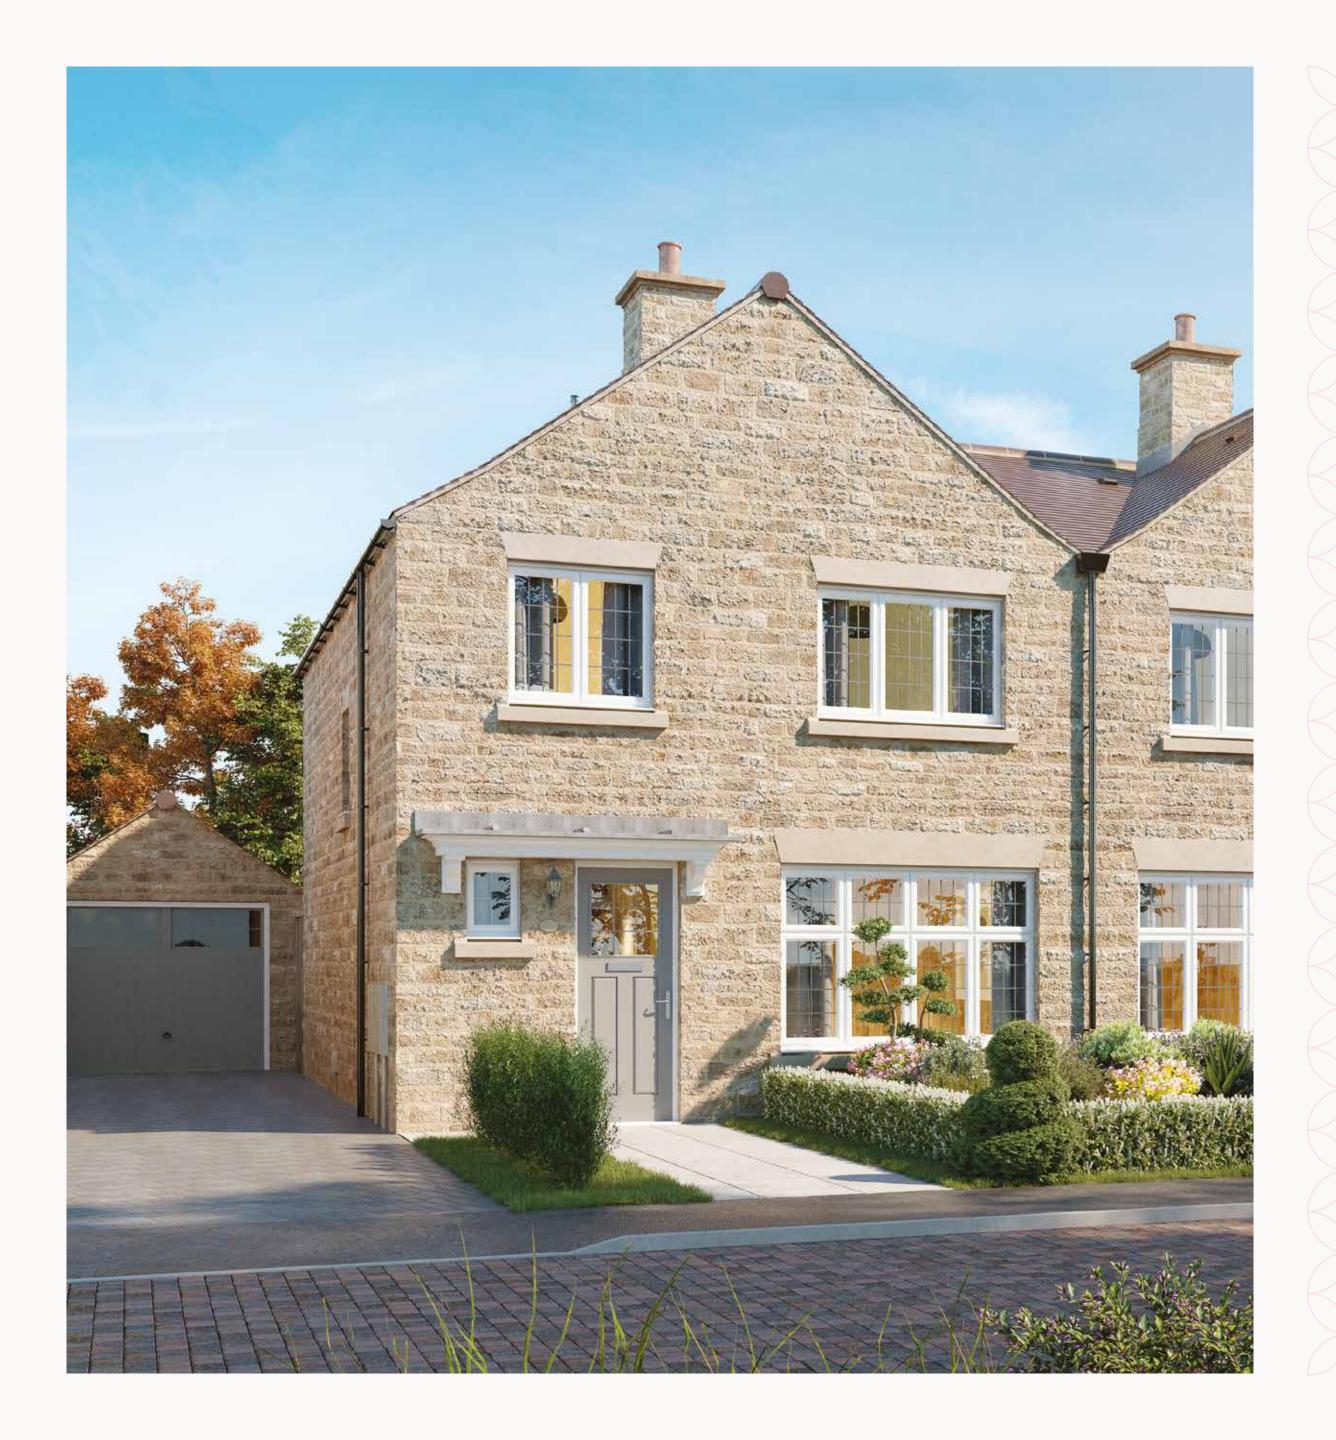

# WARWICK WARWICK

THREE BEDROOM SEMI DETACHED HOME





## THE WARWICK GROUND FLOOR

1 Kitchen/Dining

19'1" × 12'4"

5.77 x 3.73m

2 Lounge

15'7" x 11'8"

4.71 x 3.52m

3 Cloaks

5'8" x 3'3"

1.71 x 0.98m





### KEY

Hob

**OV** Oven

FF Fridge/freezer

**TD** Tumble dryer space

Dimensions start

ST Storage cupboard

**WM** Washing machine space

**DW** Dish washer space



### THE WARWICK FIRST FLOOR

|   | D = alu = = = 1 | 12,00 | 1110"  | 2 62 7 65    |
|---|-----------------|-------|--------|--------------|
| 4 | Bedroom 1       | 12'0" | X 11 9 | 3.63 x 3.55m |

5 En-suite 8'9" x 4'3" 2.64 x 1.28m

6 Bedroom 2 11'7" x 11'6" 3.50 x 3.49m

7 Bedroom 3 11'10" x 7'3" 3.58 x 2.19m

8 Bathroom 8'9" x 7'0" 2.65 x 2.13m







Customers should note this illustration is an example o