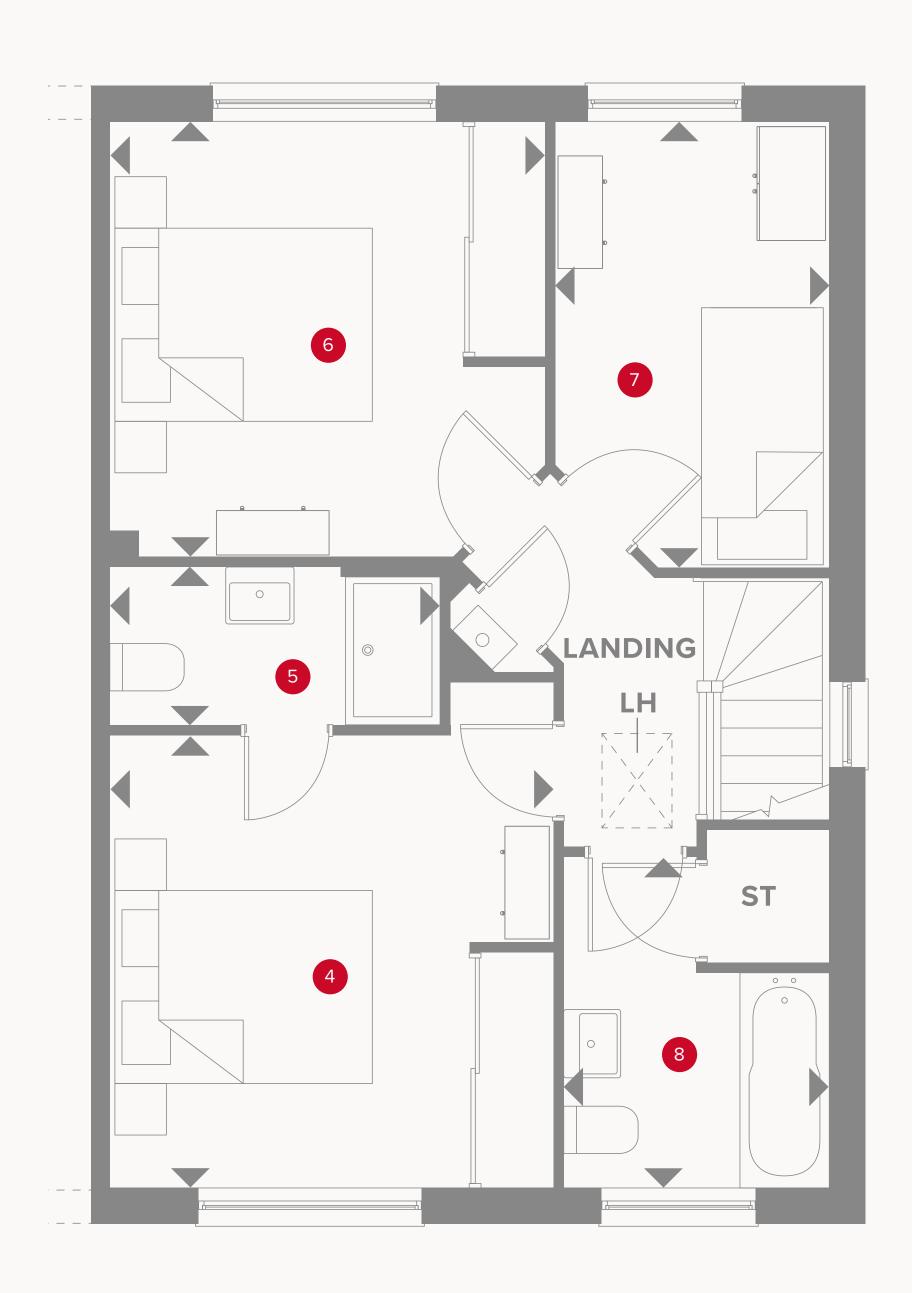

6 Bedroom 2 11'7" x 11'6" 3.50 x 3.49m

7 Bedroom 3 11'10" x 7'3" 3.58 x 2.19m

8 Bathroom 8'9" x 7'0" 2.65 x 2.13m

Customers should note this illustration is an example of the Warwick Semi house type. All dimensions indicated are approximate and the furniture layout is for illustrative purposes only. Homes may be 'handed' (mirror image) versions of the illustrations, and may be detached, semi-detached or terraced. Materials used may differ from plot to plot including render and roof tile colours. Detailed plans and specifications are available for inspection for each plot at our Sales Centre during working hours and customers must check their individual specifications prior to making a reservation. Computer generated images are for indicative purposes only.