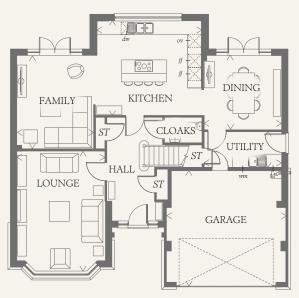

#### GROUND FLOOR

| LOUNGE  | 17'8" x 13'0" | 5.38 x 3.97 m |
|---------|---------------|---------------|
| FAMILY  | 11'6" x 11'0" | 3.51 x 3.35 m |
| KITCHEN | 15'7" x 14'0" | 4.76 x 4.27 m |
| DINING  | 13'9" x 11'4" | 4.20 x 3.45 m |
| UTILITY | 11'4" x 5'4"  | 3.46 x 1.62 m |
| CLOAKS  | 5'7" x 3'8"   | 1.69 x 1.12 m |
| GARAGE  | 17'9" x 16'6" | 5.41 x 5.04 m |
|         |               |               |

Customers should note this illustration is an example of the Richmond house type. All dimensions indicated are approximate and the furniture layout is for illustrative purposes only. Homes may be 'handed' (mirror image) versions of the illustrations, and may be detached, semi-detached or terraced. Materials used may differ from plot to plot including render and roof tile colours. Detailed plans and specifications are available for inspection for each plot at our Sales Centre during working hours and customers must check their individual specifications prior to making a reservation.

< Denotes where dimensions are taken from. All wardrobes are subject to site specification. Please see Sales Consultant for further details.

KEY

**₩** Hob

td Tumble dryer space

w Oven

Hot water cylinder

ff Fridge/freezer

ST Cupboard

wm Washing machine space

dw Dishwasher space

THINK. EF\_RICH\_DM.6