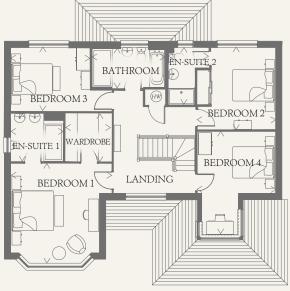

#### FIRST FLOOR

| BEDROOM 1  | 14'9" x 13'0"  | 4.49 x 3.97 m |
|------------|----------------|---------------|
| EN-SUITE 1 | 7'10" x 7'1"   | 2.40 x 2.17 m |
| WARDROBE   | 7'1" x 6'10"   | 2.17 x 2.08 m |
| BEDROOM 2  | 12'2" x 11'7"  | 3.70 x 3.52 m |
| EN-SUITE 2 | 8'6" x 5'10"   | 2.58 x 1.78 m |
| BEDROOM 3  | 11'9" x 9'5"   | 3.57 x 2.86 m |
| BEDROOM 4  | 15'6" x 11'7"  | 4.73 x 3.52 m |
| BATHROOM   | 10'10" x 5'10" | 3.29 x 1.78 m |

Customers should note this illustration is an example of the Richmond house type. All dimensions indicated are approximate and the furniture layout is for illustrative purposes only. Homes may be 'handed' (mirror image) versions of the illustrations, and may be detached, semi-detached or terraced. Materials used may differ from plot to plot including render and roof tile colours. Detailed plans and specifications are available for inspection for each plot at our Sales Centre during working hours and customers must check their individual specifications prior to making a reservation.

< Denotes where dimensions are taken from. All wardrobes are subject to site specification. Please see Sales Consultant for further details.

KEY

**₩** Hob

td Tumble dryer space

w Oven

Hot water cylinder

ff Fridge/freezer

ST Cupboard

wm Washing machine space

dw Dishwasher space

THINK. EF\_RICH\_DM.6