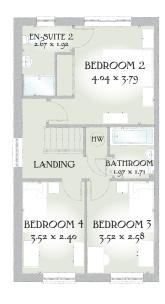

## SECOND FLOOR

| Bedroom 2  | 13'3" x 12'5" | 4.04 x 3.79 m |
|------------|---------------|---------------|
| En-suite 2 | 8'9" x 6'4"   | 2.67 x 1.92 m |
| Bedroom 3  | 11'0" x 8'6"  | 3.52 x 2.58 m |
| Bedroom 4  | 11'7" x 7'10" | 3.52 x 2.40 m |
| Bathroom   | 6'6" x 5'7"   | 1.97 x 1.71 m |