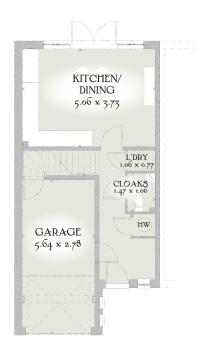

## GROUND FLOOR

| Kitchen/<br>Dining | 16'7" x 12'3" | 5.06 x 3.73 m |
|--------------------|---------------|---------------|
| Cloaks             | 4'10" x 2'6"  | 1.47 x 1.06 m |
| Utility            | 18'6" x 9'1"  | 5.64 x 2.78 m |
| Laundry            | 3'6" x 2'6"   | 1.06 x 0.77 m |