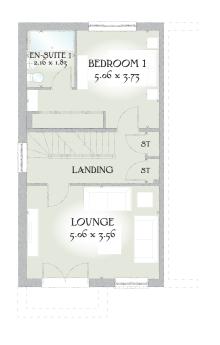

## FIRST FLOOR

| Lounge     | 16'7" x 11'8" | 5.06 x 3.56 m |
|------------|---------------|---------------|
| Bedroom 1  | 16'7" x 12'3" | 5.06 x 3.73 m |
| En-suite 1 | 7'1" x 6'0"   | 2.16 x 1.83 m |