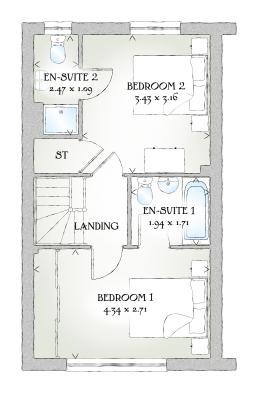

## FIRST FLOOR

| Bedroom 1  | 14'3" x 8'11" | 4.34 x 2.71 m |
|------------|---------------|---------------|
| En-suite 1 | 6'4" x 5'7"   | 1.94 x 1.71 m |
| Bedroom 2  | 11'3" x 10'4" | 3.43 x 3.16 m |
| En-suite 2 | 8'1" x 3'7"   | 2.47 x 1.09 m |

KEY  $[\stackrel{\frown}{\otimes}]$  Hob or Oven #Fridge/freezer wm Washing machine space dw Dishwasher space td Tumble dryer space  $\stackrel{\frown}{\otimes}$  Hot water cylinder ST Cupboard

< Denotes where dimensions are taken from. All wardrobes are subject to site specification. Please see Sales Consultant for further details.