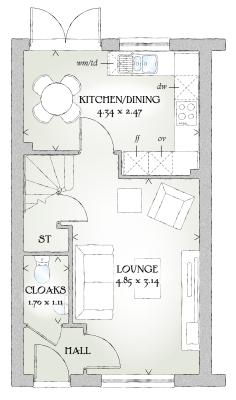

## GROUND FLOOR

| Lounge             | 15'11" x 10'4" | 4.85 x 3.14 m |
|--------------------|----------------|---------------|
| Kitchen/<br>Dining | 14'3" x 8'1"   | 4.34 x 2.47 m |
| Cloaks             | 5'7" x 3'8"    | 1.70 x 1.11 m |

KEY  $[\stackrel{\frown}{\otimes}]$  Hob or Oven #Fridge/freezer wm Washing machine space dw Dishwasher space td Tumble dryer space  $\stackrel{\frown}{\otimes}$  Hot water cylinder ST Cupboard

< Denotes where dimensions are taken from. All wardrobes are subject to site specification. Please see Sales Consultant for further details.