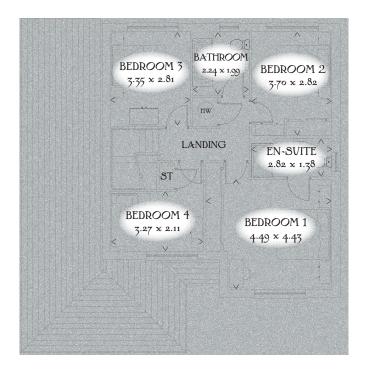

## FIRST FLOOR

| Bedroom 1 | 14'9" x 14'6" | 4.49 x 4.43 m |
|-----------|---------------|---------------|
| En-suite  | 9'3" x 4'6"   | 2.82 x 1.38 m |
| Bedroom 2 | 12'2" x 9'3"  | 3.70 x 2.82 m |
| Bedroom 3 | 11'0" x 9'3"  | 3.35 x 2.81 m |
| Bedroom 4 | 10'9" x 6'1"  | 3.27 x 2.11 m |
| Bathroom  | 7'4" x 6'6"   | 2.24 x 1.99 m |

Customers should note this illustration is an example of the Welwyn house type. All dimensions indicated are approximate and the furniture layout is for illustrative purposes only. Homes may be 'handed' (mirror image) versions of the illustrations, and may be detached, semi-detached or terraced. Materials used may differ from plot to plot including render and roof tile colours. Detailed plans and specifications are available for inspection for each plot at our Sales Centre during working hours and customers must check their individual specifications prior to making a reservation. KEY 😇 Hob no Hot water cylinder dw Dishwasher ov Oven fr//z Fridge/Freezer wm Washing machine td Tumble dryer ST Cupboard

< Denotes where dimensions are taken from. All wardrobes are subject to site specification. Please see Sales Consultant for further details.