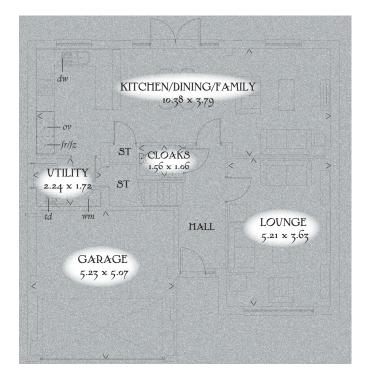

## **GROUND FLOOR**

| Lounge                        | 17'1" x 11'11" | 5.21 x 3.63 m  |
|-------------------------------|----------------|----------------|
| Kitchen/<br>Dining/<br>Family | 34'1" x 12'5"  | 10.38 x 3.79 m |
| Cloaks                        | 5'1" x 3'6"    | 1.56 x 1.06 m  |
| Utility                       | 7'4" x 5'8"    | 2.24 x 1.72 m  |
| Garage                        | 17'2" x 16'8"  | 5.23 x 5.07 m  |

Customers should note this illustration is an example of the Welwyn house type. All dimensions indicated are approximate and the furniture layout is for illustrative purposes only. Homes may be 'handed' (mirror image) versions of the illustrations, and may be detached, semi-detached or terraced. Materials used may differ from plot to plot including render and roof tile colours. Detailed plans and specifications are available for inspection for each plot at our Sales Centre during working hours and customers must check their individual specifications prior to making a reservation. KEY 😇 Hob no Hot water cylinder dw Dishwasher ov Oven fr//z Fridge/Freezer wm Washing machine td Tumble dryer ST Cupboard