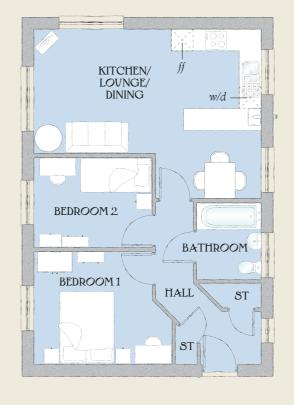

## APARTMENT TYPE 2 PLOTS 2, 5 & 8

| Kitchen/<br>Lounge/<br>Dining | 20'3" x 15'9" | 6.18 x 4.68 m |
|-------------------------------|---------------|---------------|
| Bedroom 1                     | 12'6" x 10'2" | 3.82 x 3.11 m |
| Bedroom 2/<br>Home Office     | 10'9" x 8'2"  | 3.28 x 2.50 m |
| Bathroom                      | 7'0" x 5'9"   | 2.13 x 1.75 m |

KEY

Hob # Fridge/freezer w/d Washer/dryer

< Denotes where dimensions are taken from. All wardrobes are subject to site specification. Please see Sales Consultant for further details.

Customers should note this illustration is an example of the Amington Links Apartments. Please refer to your sales consultant for details of any elevational differences. All dimensions indicated are approximate. The specifications will vary from site to site and plot to plot. Detailed plans and specifications are available for inspection for each plot at our Sales Centre during working hours and customers must check their individual specifications prior to making a reservation. Please note, steel frame house types will benefit from a slight increase to some room sizes.

SECOND FLOOR

FIRST FLOOR

GROUND FLOOR