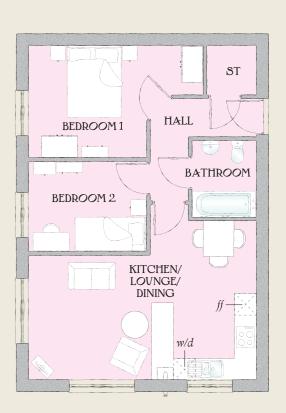

## APARTMENT TYPE 3 PLOTS 3, 6 & 9

 Kitchen/
 20'6" x 11'3"
 6.25 x 3.42 m

 Dining/
 Lounge
 6.25 x 3.42 m

 Bedroom 1
 15'9" x 10'2"
 4.80 x 3.11 m

 Bedroom 2/
 10'9" x 8'2"
 3.28 x 2.50 m

 Home Office
 Bathroom
 7'0" x 5'9"
 2.13 x 1.75 m

KEY

Hob # Fridge/freezer w/d Washer/dryer

< Denotes where dimensions are taken from. All wardrobes are subject to site specification. Please see Sales Consultant for further details.

Customers should note this illustration is an example of the Amington Links Apartments. Please refer to your sales consultant for details of any elevational differences. All dimensions indicated are approximate. The specifications will vary from site to site and plot to plot. Detailed plans and specifications are available for inspection for each plot at our Sales Centre during working hours and customers must check their individual specifications prior to making a reservation. Please note, steel frame house types will benefit from a slight increase to some room sizes.

SECOND FLOOR

FIRST FLOOR

GROUND FLOOR