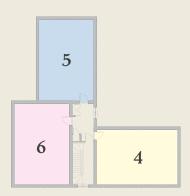

## APARTMENT TYPE 2 PLOTS 2, 5 & 8

| Kitchen/<br>Lounge/<br>Dining | 20'3" x 15'9" | 6.18 x 4.68 m |
|-------------------------------|---------------|---------------|
| Bedroom 1                     | 12'6" x 10'2" | 3.82 x 3.11 m |
| Bedroom 2/<br>Home Office     | 10'9" x 8'2"  | 3.28 x 2.50 m |
| Bathroom                      | 7'0" x 5'9"   | 2.13 x 1.75 m |

## APARTMENT TYPE 3 PLOTS 3, 6 & 9

 Kitchen/
 20'6" x 11'3"
 6.25 x 3.42 m

 Dining/
 Lounge
 6.25 x 3.42 m

 Bedroom 1
 15'9" x 10'2"
 4.80 x 3.11 m

 Bedroom 2/
 10'9" x 8'2"
 3.28 x 2.50 m

 Home Office
 Bathroom
 7'0" x 5'9"
 2.13 x 1.75 m

## APARTMENT TYPE 1 PLOTS 1, 4 & 7

| Lounge/<br>Kitchen/<br>Dining | 20'4" x 13'3"  | 6.20 x 4.05 m |
|-------------------------------|----------------|---------------|
| Bedroom 1                     | 12'10" x 10'2" | 3.92 x 3.11 m |
| Bedroom 2/<br>Home Office     | 10'9" x 8'2"   | 3.28 x 2.50 m |
| Bathroom                      | 7'0" x 5'10"   | 2 13 x 1 79 m |

SECOND FLOOR

FIRST FLOOR

GROUND FLOOR