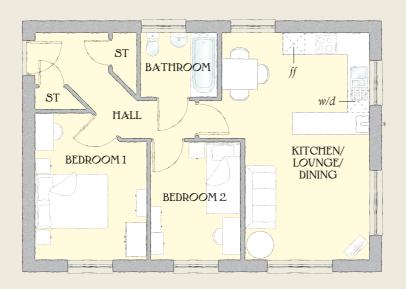

## APARTMENT TYPE 1 PLOTS 1, 4 & 7

| Lounge/<br>Kitchen/<br>Dining | 20'4" x 13'3"  | 6.20 x 4.05 m |
|-------------------------------|----------------|---------------|
| Bedroom 1                     | 12'10" x 10'2" | 3.92 x 3.11 m |
| Bedroom 2/<br>Home Office     | 10'9" x 8'2"   | 3.28 x 2.50 m |
| Bathroom                      | 7'0" x 5'10"   | 2 13 x 1 79 m |

KEY

Hob # Fridge/freezer w/d Washer/dryer

< Denotes where dimensions are taken from. All wardrobes are subject to site specification. Please see Sales Consultant for further details.

Customers should note this illustration is an example of the Amington Links Apartments. Please refer to your sales consultant for details of any elevational differences. All dimensions indicated are approximate. The specifications will vary from site to site and plot to plot. Detailed plans and specifications are available for inspection for each plot at our Sales Centre during working hours and customers must check their individual specifications prior to making a reservation. Please note, steel frame house types will benefit from a slight increase to some room sizes.

SECOND FLOOR

FIRST FLOOR

GROUND FLOOR