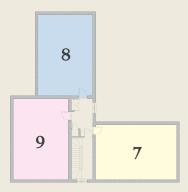

## APARTMENT TYPE 3 PLOTS 3, 6 & 9

 Kitchen/
 20'6" x 11'3"
 6.25 x 3.42 m

 Dining/
 Lounge
 6.25 x 3.42 m

 Bedroom 1
 15'9" x 10'2"
 4.80 x 3.11 m

 Bedroom 2/
 10'9" x 8'2"
 3.28 x 2.50 m

 Home Office
 Bathroom
 7'0" x 5'9"
 2.13 x 1.75 m

## APARTMENT TYPE 2 PLOTS 2, 5 & 8

| Kitchen/<br>Lounge/<br>Dining | 20'3" x 15'9" | 6.18 x 4.68 m |
|-------------------------------|---------------|---------------|
| Bedroom 1                     | 12'6" x 10'2" | 3.82 x 3.11 m |
| Bedroom 2/<br>Home Office     | 10'9" x 8'2"  | 3.28 x 2.50 m |
| Bathroom                      | 7'0" x 5'9"   | 2.13 x 1.75 m |

## APARTMENT TYPE 1 PLOTS 1, 4 & 7

| Lounge/<br>Kitchen/<br>Dining | 20'4" x 13'3"  | 6.20 x 4.05 m |
|-------------------------------|----------------|---------------|
| Bedroom 1                     | 12'10" x 10'2" | 3.92 x 3.11 m |
| Bedroom 2/<br>Home Office     | 10'9" x 8'2"   | 3.28 x 2.50 m |
| Bathroom                      | 7'0" x 5'10"   | 2 13 x 1 79 m |

SECOND FLOOR

FIRST FLOOR

GROUND FLOOR