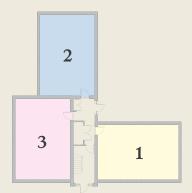

## APARTMENT TYPE 1 PLOTS 1, 4 & 7

| Lounge/<br>Kitchen/<br>Dining | 20'4" x 13'3"  | 6.20 x 4.05 m |
|-------------------------------|----------------|---------------|
| Bedroom 1                     | 12'10" x 10'2" | 3.92 x 3.11 m |
| Bedroom 2/<br>Home Office     | 10'9" x 8'2"   | 3.28 x 2.50 m |
| Bathroom                      | 7'0" x 5'10"   | 2 13 x 1 79 m |

## APARTMENT TYPE 2 PLOTS 2, 5 & 8

| Kitchen/<br>Lounge/<br>Dining | 20'3" x 15'9" | 6.18 x 4.68 m |
|-------------------------------|---------------|---------------|
| Bedroom 1                     | 12'6" x 10'2" | 3.82 x 3.11 m |
| Bedroom 2/<br>Home Office     | 10'9" x 8'2"  | 3.28 x 2.50 m |
| Bathroom                      | 7'0" x 5'9"   | 2.13 x 1.75 m |

## APARTMENT TYPE 3 PLOTS 3, 6 & 9

 Kitchen/
 20'6" x 11'3"
 6.25 x 3.42 m

 Dining/
 Lounge
 6.25 x 3.42 m

 Bedroom 1
 15'9" x 10'2"
 4.80 x 3.11 m

 Bedroom 2/
 10'9" x 8'2"
 3.28 x 2.50 m

 Home Office
 Bathroom
 7'0" x 5'9"
 2.13 x 1.75 m

SECOND FLOOR

FIRST FLOOR

GROUND FLOOR