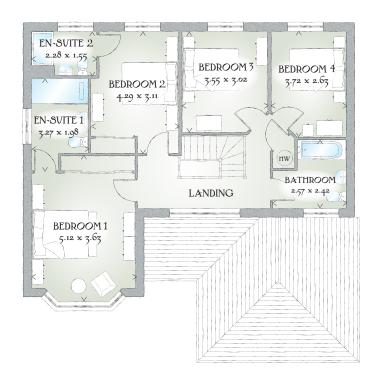

## FIRST FLOOR

| Bedroom 1  | 16'10" x 11'11" | 5.12 x 3.63 m |
|------------|-----------------|---------------|
| En-suite 1 | 10'9" x 6'6"    | 3.27 x 1.98 m |
| Bedroom 2  | 14'1" x 10'2"   | 4.29 x 3.11 m |
| En-suite 2 | 7'6" x 5'1"     | 2.28 x 1.55 m |
| Bedroom 3  | 11'8" x 9'11"   | 3.55 x 3.02 m |
| Bedroom 4  | 12'2" x 8'8"    | 3.72 x 2.63 m |
| Bathroom   | 8'5" x 7'11"    | 2.57 x 2.42 m |

Customers should note this illustration is an example of The Henley house type. All dimensions indicated are approximate and furniture layout is for illustrative purposes only. Homes may be 'handed' (mirror image) versions of the illustrations, and may be detached, semi-detached or terraced. Materials used may differ from plot to plot including render and roof tile colours. Detailed plans and specifications are available for inspection for each plot at our Sales Centre during working hours and customers must check their individual specifications prior to making a reservation.

KEY Hob ov Oven ff Fridge/freezer wm Washing machine space dw Dishwasher space td Tumble dryer space who Hot water cylinder ST Cupboard

< Denotes where dimensions are taken from. All wardrobes are subject to site specification. Please see Sales Consultant for further details.