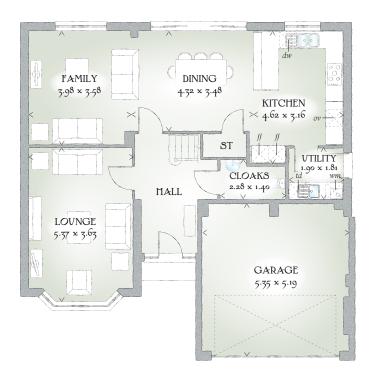

## GROUND FLOOR

| Lounge  | 17'7" x 11'11" | 5.37 x 3.63 m |
|---------|----------------|---------------|
| Kitchen | 15'2" x 10'4"  | 4.62 x 3.16 m |
| Dining  | 14'2" x 11'5"  | 4.32 x 3.48 m |
| Family  | 13'1" x 11'9"  | 3.98 x 3.58 m |
| Cloaks  | 7'6" x 4'7"    | 2.28 x 1.40 m |
| Utility | 6'3" x 5'11"   | 1.90 x 1.81 m |
| Garage  | 17'7" x 17'0"  | 5.35 x 5.19 m |

Customers should note this illustration is an example of The Henley house type. All dimensions indicated are approximate and furniture layout is for illustrative purposes only. Homes may be 'handed' (mirror image) versions of the illustrations, and may be detached, semi-detached or terraced. Materials used may differ from plot to plot including render and roof tile colours. Detailed plans and specifications are available for inspection for each plot at our Sales Centre during working hours and customers must check their individual specifications prior to making a reservation.

KEY Hob ov Oven ff Fridge/freezer wm Washing machine space dw Dishwasher space td Tumble dryer space who Hot water cylinder ST Cupboard

< Denotes where dimensions are taken from. All wardrobes are subject to site specification. Please see Sales Consultant for further details.