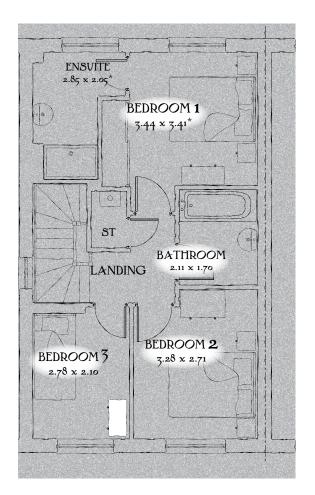

## FIRST FLOOR

| Bedroom 1 | 11'3" x 11'2" | 3.44 x 3.41 m* |
|-----------|---------------|----------------|
| EnSuite   | 9'4" x 6'9"   | 2.85 x 2.05 m* |
| Bedroom 2 | 10'9" x 8'11" | 3.28 x 2.71 m  |
| Bedroom 3 | 9'1" x 6'11"  | 2.78 x 2.10 m  |
| Bathroom  | 6'11" x 5'7"  | 2.11 x 1.70 m  |

Customers should note this illustration is an example of The Malvern housetype. All dimensions indicated are approximate and furniture layout is for illustrative purposes only. Homes may be a 'handed' (mirror image) versions of the illustrations, and may be detached, semi-detached or terraced. Materials used may differ from plot to plot including render and roof tile colours. Detailed plans and specifications are available for inspection for each plot at our Marketing Suite during working hours and customers must check their individual specifications prior to making reservation.