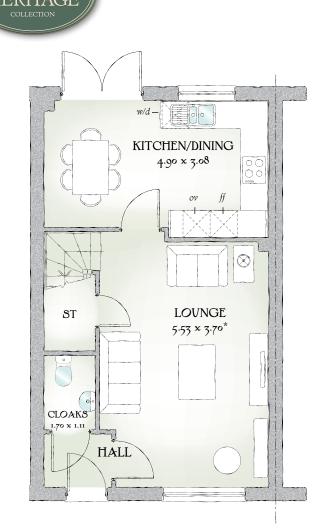

## **GROUND FLOOR**

| Lounge             | 18'2" x 12'2"  | 5.53 x 3.70 m* |
|--------------------|----------------|----------------|
| Kitchen/<br>Dining | 16'1" x 10'11" | 4.90 x 3.08 m  |
| Cloaks             | 5'7" x 3'8"    | 1.70 x 1.11 m  |

Customers should note this illustration is an example of The Malvern housetype. All dimensions indicated are approximate and furniture layout is for illustrative purposes only. Homes may be a 'handed' (mirror image) versions of the illustrations, and may be detached, semi-detached or terraced. Materials used may differ from plot to plot including render and roof tile colours. Detailed plans and specifications are available for inspection for each plot at our Marketing Suite during working hours and customers must check their individual specifications prior to making reservation.