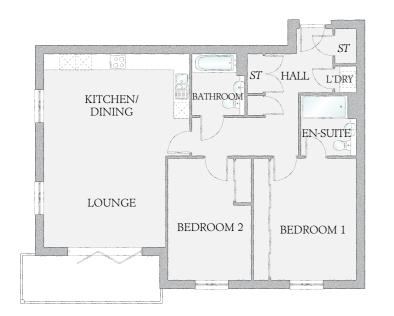

## APARTMENT TYPE 2

APARTMENTS 2, 7 & 12 PLOTS 443, 448 & 453

1021 SQ FT

| KITCHEN/DINING | 17'5" x 14'1" | 5.30 x 4.30 m |
|----------------|---------------|---------------|
| LOUNGE         | 12'9" x 11'6" | 3.89 x 3.50 m |
| BEDROOM 1      | 17'9" x 12'2" | 5.40 x 3.70 m |
| EN-SUITE       | 9'1" x 7'7"   | 2.77 x 2.30 m |
| BEDROOM 2      | 15'5" x 9'2"  | 4.70 x 2.80 m |
| BATHROOM       | 7'7" x 6'7"   | 2.30 x 2.00 m |
|                |               |               |