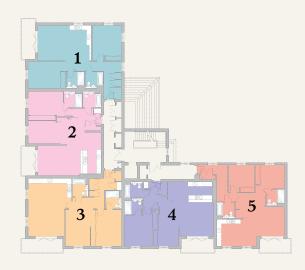

## APARTMENT TYPE 1

APARTMENTS 1, 6 & 11 PLOTS 442, 447 & 452 1004 SQ FT

| KITCHEN/DINING | 14'9" x 10'1" | 4.50 | X | 3.08 | m |
|----------------|---------------|------|---|------|---|
| LOUNGE         | 14'9" x 12'9" | 4.50 | X | 3.89 | m |
| BEDROOM 1      | 19'4" x 11'2" | 5.90 | X | 3.40 | m |
| EN-SUITE       | 7'7" x 7'3"   | 2.30 | X | 2.20 | m |
| BEDROOM 2      | 14'9" x 12'2" | 4.50 | X | 3.70 | m |
| BATHROOM       | 7'7" x 6'11"  | 2.30 | X | 2.10 | m |

## APARTMENT TYPE 2

APARTMENTS 2, 7 & 12 PLOTS 443, 448 & 453

1021 SQ FT

| KITCHEN/DINING | 17'5" x 14'1" | 5.30 x 4.30 m |
|----------------|---------------|---------------|
| LOUNGE         | 12'9" x 11'6" | 3.89 x 3.50 m |
| BEDROOM 1      | 17'9" x 12'2" | 5.40 x 3.70 m |
| EN-SUITE       | 9'1" x 7'7"   | 2.77 x 2.30 m |
| BEDROOM 2      | 15'5" x 9'2"  | 4.70 x 2.80 m |
| BATHROOM       | 7'7" x 6'7"   | 2.30 x 2.00 m |
|                |               |               |

# APARTMENT TYPE 3

APARTMENTS 3, 8 & 13 PLOTS 444, 449 & 454 1069 SQ FT

| KITCHEN/DINING | 18'1" x 12'2" | 5.50 x 3.70 m |
|----------------|---------------|---------------|
| LOUNGE         | 15'1" x 12'2" | 4.60 x 3.70 m |
| BEDROOM 1      | 15′1″ x 12′6  | 4.60 x 3.80 m |
| EN-SUITE       | 7'7" x 7'3"   | 2.30 x 2.20 m |
| BEDROOM 2      | 15'1" x 10'2" | 4.60 x 3.10 m |
| BATHROOM       | 7'7" x 6'7"   | 2.30 x 2.00 m |

## APARTMENT TYPE 4

APARTMENTS 4, 9 & 14
PLOTS 445, 450 & 455
947 SQ FT

| KITCHEN/DINING | 18'4" x 13'5" | 5.60 x 4.10 m |
|----------------|---------------|---------------|
| LOUNGE         | 14'5" x 8'10" | 4.40 x 2.70 m |
| BEDROOM 1      | 15'9" x 13'9" | 4.80 x 4.20 m |
| EN-SUITE       | 7'7" x 7'3"   | 2.30 x 2.20 m |
| BEDROOM 2      | 15'9" x 10'6" | 4.80 x 3.20 m |
| BATHROOM.      | 7'7" x 6'7"   | 230 x 200 m   |

# APARTMENT TYPE 5

APARTMENTS 5, 10 & 15 PLOTS 446, 451 & 456

963 SQ FT

| n |
|---|
| n |
| n |
| n |
| n |
| n |
| י |

#### **EXTERIOR FEATURES**

Electric vehicle car charger Located in the garage

GROUND FLOOR

FIRST FLOOR

SECOND FLOOR

The Courtyard Chester Road, Woodford, Cheshire SK7 1QR

Telephone

0161 516 9610