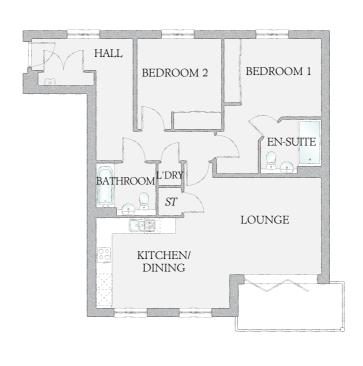

# APARTMENT TYPE 3

APARTMENTS 3, 8 & 13 PLOTS 444, 449 & 454 1069 SQ FT

| KITCHEN/DINING | 18'1" x 12'2" | 5.50 x 3.70 m |
|----------------|---------------|---------------|
| LOUNGE         | 15'1" x 12'2" | 4.60 x 3.70 m |
| BEDROOM 1      | 15′1″ x 12′6  | 4.60 x 3.80 m |
| EN-SUITE       | 7'7" x 7'3"   | 2.30 x 2.20 m |
| BEDROOM 2      | 15'1" x 10'2" | 4.60 x 3.10 m |
| BATHROOM       | 7'7" x 6'7"   | 2.30 x 2.00 m |