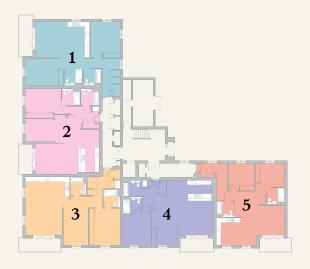

## APARTMENT TYPE 1

APARTMENTS 1, 6 & 11 PLOTS 442, 447 & 452 1004 SQ FT

| KITCHEN/DINING | 14'9" x 10'1" | 4.50 | X | 3.08 | m |
|----------------|---------------|------|---|------|---|
| LOUNGE         | 14'9" x 12'9" | 4.50 | X | 3.89 | m |
| BEDROOM 1      | 19'4" x 11'2" | 5.90 | X | 3.40 | m |
| EN-SUITE       | 7'7" x 7'3"   | 2.30 | X | 2.20 | m |
| BEDROOM 2      | 14'9" x 12'2" | 4.50 | X | 3.70 | m |
| BATHROOM       | 7'7" x 6'11"  | 2.30 | X | 2.10 | m |

## APARTMENT TYPE 2

APARTMENTS 2, 7 & 12 PLOTS 443, 448 & 453

1021 SQ FT

| KITCHEN/DINING | 17'5" x 14'1" | 5.30 x 4.30 m |
|----------------|---------------|---------------|
| LOUNGE         | 12'9" x 11'6" | 3.89 x 3.50 m |
| BEDROOM 1      | 17'9" x 12'2" | 5.40 x 3.70 m |
| EN-SUITE       | 9'1" x 7'7"   | 2.77 x 2.30 m |
| BEDROOM 2      | 15'5" x 9'2"  | 4.70 x 2.80 m |
| BATHROOM       | 7'7" x 6'7"   | 2.30 x 2.00 m |
|                |               |               |

# APARTMENT TYPE 3

APARTMENTS 3, 8 & 13 PLOTS 444, 449 & 454 1069 SQ FT

| KITCHEN/DINING | 18'1" x 12'2" | 5.50 x 3.70 m |
|----------------|---------------|---------------|
| LOUNGE         | 15'1" x 12'2" | 4.60 x 3.70 m |
| BEDROOM 1      | 15′1″ x 12′6  | 4.60 x 3.80 m |
| EN-SUITE       | 7'7" x 7'3"   | 2.30 x 2.20 m |
| BEDROOM 2      | 15'1" x 10'2" | 4.60 x 3.10 m |
| BATHROOM       | 7'7" x 6'7"   | 2.30 x 2.00 m |

## APARTMENT TYPE 4

APARTMENTS 4, 9 & 14
PLOTS 445, 450 & 455
947 SQ FT

| KITCHEN/DINING | 18'4" x 13'5" | 5.60 x 4.10 m |
|----------------|---------------|---------------|
| LOUNGE         | 14'5" x 8'10" | 4.40 x 2.70 m |
| BEDROOM 1      | 15'9" x 13'9" | 4.80 x 4.20 m |
| EN-SUITE       | 7'7" x 7'3"   | 2.30 x 2.20 m |
| BEDROOM 2      | 15'9" x 10'6" | 4.80 x 3.20 m |
| BATHROOM.      | 7'7" x 6'7"   | 230 x 200 m   |

# APARTMENT TYPE 5

APARTMENTS 5, 10 & 15 PLOTS 446, 451 & 456

963 SQ FT

| n |
|---|
| n |
| n |
| n |
| n |
| n |
| י |

#### **EXTERIOR FEATURES**

Electric vehicle car charger Located in the garage

GROUND FLOOR

FIRST FLOOR

SECOND FLOOR

The Courtyard Chester Road, Woodford, Cheshire SK7 1QR

Telephone

0161 516 9610