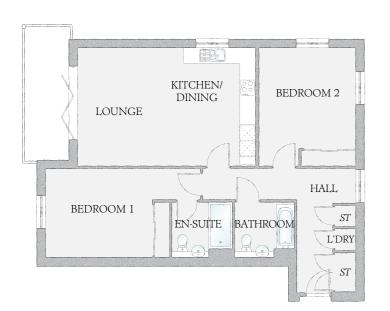

## APARTMENT TYPE 1

APARTMENTS 1, 6 & 11 PLOTS 442, 447 & 452 1004 SQ FT

| KITCHEN/DINING | 14'9" x 10'1" | 4.50 | X | 3.08 | m |
|----------------|---------------|------|---|------|---|
| LOUNGE         | 14'9" x 12'9" | 4.50 | X | 3.89 | m |
| BEDROOM 1      | 19'4" x 11'2" | 5.90 | X | 3.40 | m |
| EN-SUITE       | 7'7" x 7'3"   | 2.30 | X | 2.20 | m |
| BEDROOM 2      | 14'9" x 12'2" | 4.50 | X | 3.70 | m |
| BATHROOM       | 7'7" x 6'11"  | 2.30 | X | 2.10 | m |