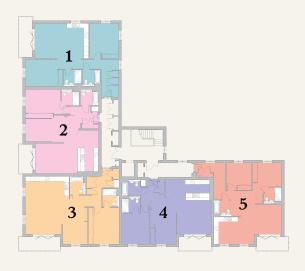

## APARTMENT TYPE 1

APARTMENTS 1, 6 & 11 PLOTS 442, 447 & 452 1004 SQ FT

| KITCHEN/DINING | 14'9" x 10'1" | 4.50 | X | 3.08 | m |
|----------------|---------------|------|---|------|---|
| LOUNGE         | 14'9" x 12'9" | 4.50 | X | 3.89 | m |
| BEDROOM 1      | 19'4" x 11'2" | 5.90 | X | 3.40 | m |
| EN-SUITE       | 7'7" x 7'3"   | 2.30 | X | 2.20 | m |
| BEDROOM 2      | 14'9" x 12'2" | 4.50 | X | 3.70 | m |
| BATHROOM       | 7'7" x 6'11"  | 2.30 | X | 2.10 | m |

## APARTMENT TYPE 2

APARTMENTS 2, 7 & 12 PLOTS 443, 448 & 453

1021 SQ FT

| KITCHEN/DINING | 17'5" x 14'1" | 5.30 x 4.30 m |
|----------------|---------------|---------------|
| LOUNGE         | 12'9" x 11'6" | 3.89 x 3.50 m |
| BEDROOM 1      | 17'9" x 12'2" | 5.40 x 3.70 m |
| EN-SUITE       | 9'1" x 7'7"   | 2.77 x 2.30 m |
| BEDROOM 2      | 15'5" x 9'2"  | 4.70 x 2.80 m |
| BATHROOM       | 7'7" x 6'7"   | 2.30 x 2.00 m |
|                |               |               |

# APARTMENT TYPE 3

APARTMENTS 3, 8 & 13 PLOTS 444, 449 & 454 1069 SQ FT

| KITCHEN/DINING | 18'1" x 12'2" | 5.50 x 3.70 m |
|----------------|---------------|---------------|
| LOUNGE         | 15'1" x 12'2" | 4.60 x 3.70 m |
| BEDROOM 1      | 15′1″ x 12′6  | 4.60 x 3.80 m |
| EN-SUITE       | 7'7" x 7'3"   | 2.30 x 2.20 m |
| BEDROOM 2      | 15'1" x 10'2" | 4.60 x 3.10 m |
| BATHROOM       | 7'7" x 6'7"   | 2.30 x 2.00 m |

## APARTMENT TYPE 4

APARTMENTS 4, 9 & 14
PLOTS 445, 450 & 455
947 SQ FT

| KITCHEN/DINING | 18'4" x 13'5" | 5.60 x 4.10 m |
|----------------|---------------|---------------|
| LOUNGE         | 14'5" x 8'10" | 4.40 x 2.70 m |
| BEDROOM 1      | 15'9" x 13'9" | 4.80 x 4.20 m |
| EN-SUITE       | 7'7" x 7'3"   | 2.30 x 2.20 m |
| BEDROOM 2      | 15'9" x 10'6" | 4.80 x 3.20 m |
| BATHROOM.      | 7'7" x 6'7"   | 230 x 200 m   |

# APARTMENT TYPE 5

APARTMENTS 5, 10 & 15 PLOTS 446, 451 & 456

963 SQ FT

| n |
|---|
| n |
| n |
| n |
| n |
| n |
| י |

#### **EXTERIOR FEATURES**

Electric vehicle car charger Located in the garage

GROUND FLOOR

FIRST FLOOR

SECOND FLOOR

The Courtyard Chester Road, Woodford, Cheshire SK7 1QR

Telephone

0161 516 9610