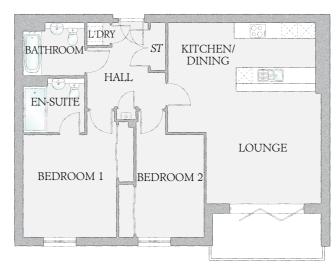

## APARTMENT TYPE 1

APARTMENTS 1, 6 & 11 PLOTS 442, 447 & 452 1004 SQ FT

| KITCHEN/DINING | 14'9" x 10'1" | 4.50 | X | 3.08 | m |
|----------------|---------------|------|---|------|---|
| LOUNGE         | 14'9" x 12'9" | 4.50 | X | 3.89 | m |
| BEDROOM 1      | 19'4" x 11'2" | 5.90 | X | 3.40 | m |
| EN-SUITE       | 7'7" x 7'3"   | 2.30 | X | 2.20 | m |
| BEDROOM 2      | 14'9" x 12'2" | 4.50 | X | 3.70 | m |
| BATHROOM       | 7'7" x 6'11"  | 2.30 | X | 2.10 | m |