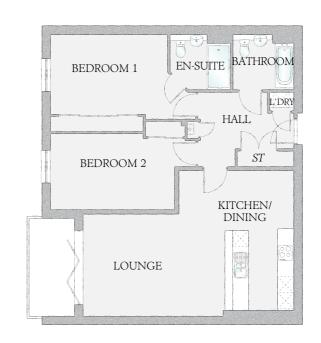

## APARTMENT TYPE 2

APARTMENTS 2, 7 & 12 PLOTS 443, 448 & 453

1021 SQ FT

| KITCHEN/DINING | 17'5" x 14'1" | 5.30 x 4.30 m |
|----------------|---------------|---------------|
| LOUNGE         | 12'9" x 11'6" | 3.89 x 3.50 m |
| BEDROOM 1      | 17'9" x 12'2" | 5.40 x 3.70 m |
| EN-SUITE       | 9'1" x 7'7"   | 2.77 x 2.30 m |
| BEDROOM 2      | 15'5" x 9'2"  | 4.70 x 2.80 m |
| BATHROOM       | 7'7" x 6'7"   | 2.30 x 2.00 m |
|                |               |               |