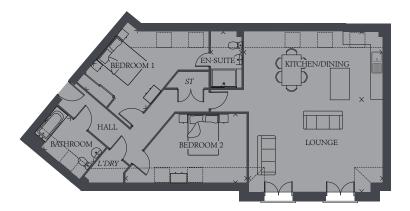

| Apartment | 1 | Plo | ot 93   |  |
|-----------|---|-----|---------|--|
| LOUDICE   | - |     | 4.010.0 |  |

| LOUNGE 2             | 20'9" x 12'9"  | 6.33 x 3.90m |
|----------------------|----------------|--------------|
| KITCHEN/ 2<br>DINING | 21'8" x 10'6"  | 6.60 x 3.2m  |
| BEDROOM 1 1          | 12'2" x 10'10" | 3.72 x 3.31m |
| EN-SUITE 8           | 3'8" x 4'11"   | 2.65 x 1.50m |
| BEDROOM 2 1          | 18'12" x 10'8" | 5.78 x 3.25m |
| BATHROOM 1           | 10'0" x 6'4"   | 3.06 x 1.92m |

KEY ST Cupboard L'DRY Laundry Cupboard