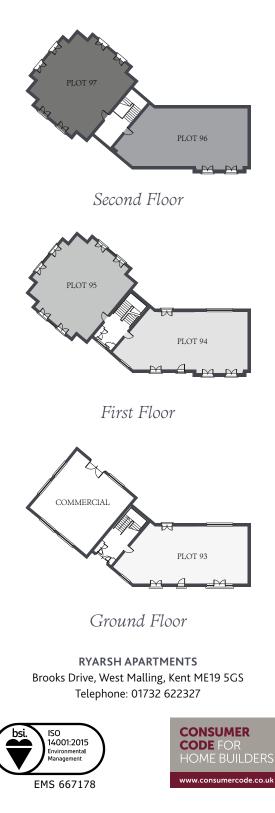

| Apartment | 1 | Plo | ot 93   |  |
|-----------|---|-----|---------|--|
| LOUDICE   | - |     | 4.010.0 |  |

| LOUNGE 2             | 20'9" x 12'9"  | 6.33 x 3.90m |
|----------------------|----------------|--------------|
| KITCHEN/ 2<br>DINING | 21'8" x 10'6"  | 6.60 x 3.2m  |
| BEDROOM 1 1          | 12'2" x 10'10" | 3.72 x 3.31m |
| EN-SUITE 8           | 3'8" x 4'11"   | 2.65 x 1.50m |
| BEDROOM 2 1          | 18'12" x 10'8" | 5.78 x 3.25m |
| BATHROOM 1           | 10'0" x 6'4"   | 3.06 x 1.92m |

## Apartment 2 Plot 94

| LOUNGE             | 20'9" x 14'3"  | 6.33 x 4.35m |
|--------------------|----------------|--------------|
| KITCHEN/<br>DINING | 21'8" x 10'6"  | 6.60 x 3.2m  |
| BEDROOM 1          | 12'2" x 10'10" | 3.72 x 3.31m |
| EN-SUITE           | 8'8" x 4'11"   | 2.65 x 1.50m |
| BEDROOM 2          | 18'12" x 10'8" | 5.78 x 3.25m |
| BATHROOM           | 10'0" x 6'4"   | 3.06 x 1.92m |

### Apartment 3 Plot 95

| LOUNGE             | 17'5" x 17'5"  | 5.32 x 5.32m |
|--------------------|----------------|--------------|
| KITCHEN/<br>DINING | 17'5" x 17'4"  | 5.32 x 5.28m |
| BEDROOM 1          | 16'5" x 9'9"   | 5.01 x 2.98m |
| EN-SUITE           | 8'9" x 5'3"    | 2.66 x 1.61m |
| BEDROOM 2          | 12'2" x 11'12" | 3.71 x 3.65m |
| BATHROOM           | 7'4" x 5'7"    | 2.23 x 1.7m  |

### Apartment 4 Plot 96

| LOUNGE             | 20'9" x 12'09" | 6.33 x 3.66m |
|--------------------|----------------|--------------|
| KITCHEN/<br>DINING | 21'8" x 12'9"  | 6.60 x 3.89m |
| BEDROOM 1          | 12'2" x 10'10" | 3.72 x 3.31m |
| EN-SUITE           | 8'8" x 4'11"   | 2.65 x 1.50m |
| BEDROOM 2          | 18'12" x 10'8" | 5.78 x 3.25m |
| BATHROOM           | 10'0" x 6'4"   | 3.06 x 1.92m |

### Apartment 5 Plot 97

| LOUNGE             | 17'10" x 17'5" | 5.44 x 5.32m |
|--------------------|----------------|--------------|
| KITCHEN/<br>DINING | 17'9" x 17'5"  | 5.40 x 5.32m |
| BEDROOM 1          | 16'5" x 9'9"   | 5.01 x 2.98m |
| EN-SUITE           | 7'4" x 5'4"    | 2.23 x 1.61m |
| BEDROOM 2          | 12'2" x 11'12" | 3.71 x 3.65m |
| BATHROOM           | 7'4" x 5'7"    | 2.23 x 1.7m  |