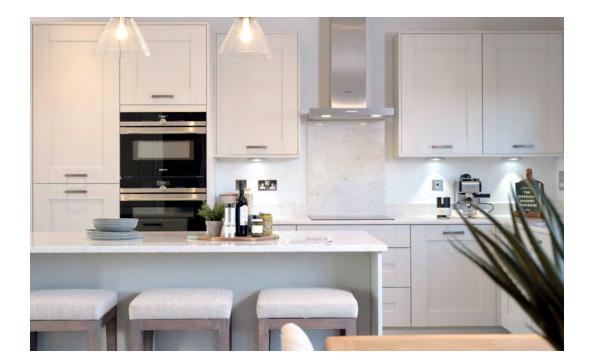

### Kitchen

- Exclusive linear handless accent kitchen designs, including island unit Subject to build stage. See Sales Consultant for details
- Matching upstand above worktop
- LED under cupboarddownlights provided where shown on kitchen layout drawings. Refer to drawings for details
- Stainless steel bowl and a half sink with mixer tap
- Appliances AEG / Electrolux / Zanussi
- 60cm gas hob with 4 ring burner to plots 93 and 94
- 60cm AEG ceramic hob to plots 95, 96 and 97
- Single oven with microwave. See kitchen layout or Sales Consultant for details
- 60cm Extractor Hood
- Integrated fridge/freezer 50/50 split
- Free standing washer/dryer located in cupboard