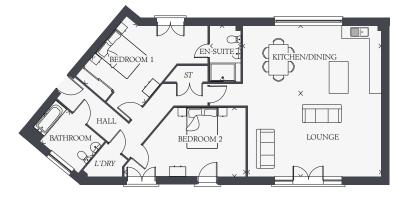

## Apartment 2 Plot 94

| LOUNGE             | 20'9" x 14'3"  | 6.33 x 4.35m |
|--------------------|----------------|--------------|
| KITCHEN/<br>DINING | 21'8" x 10'6"  | 6.60 x 3.2m  |
| BEDROOM 1          | 12'2" x 10'10" | 3.72 x 3.31m |
| EN-SUITE           | 8'8" x 4'11"   | 2.65 x 1.50m |
| BEDROOM 2          | 18'12" x 10'8" | 5.78 x 3.25m |
| BATHROOM           | 10'0" x 6'4"   | 3.06 x 1.92m |

KEY ST Cupboard L'DRY Laundry Cupboard