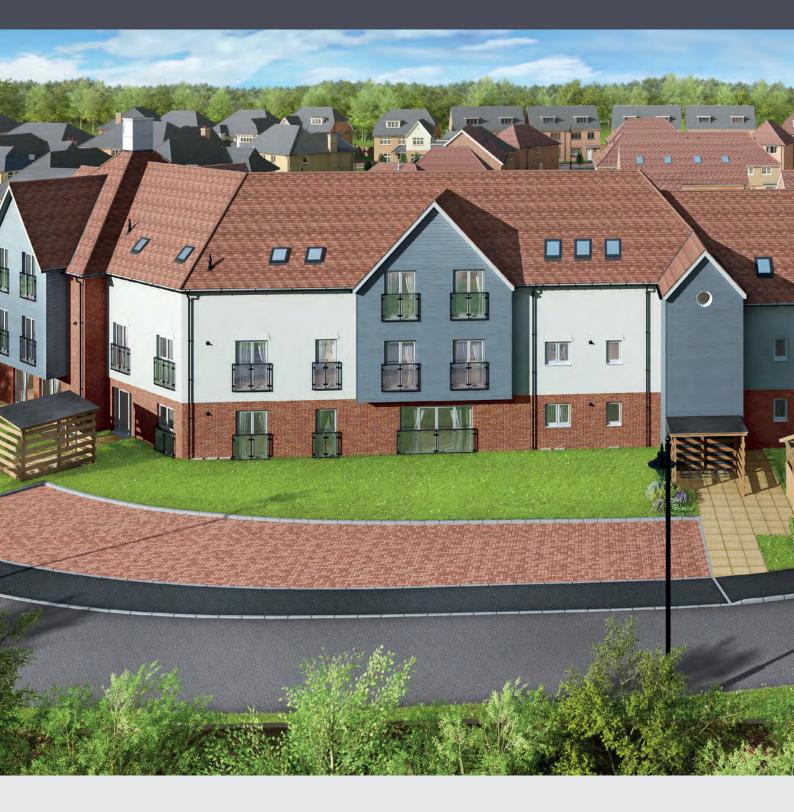

| Apartment | 1 | Plo | ot 93   |  |
|-----------|---|-----|---------|--|
| LOUDICE   | - |     | 4.010.0 |  |

| LOUNGE 2             | 20'9" x 12'9"  | 6.33 x 3.90m |
|----------------------|----------------|--------------|
| KITCHEN/ 2<br>DINING | 21'8" x 10'6"  | 6.60 x 3.2m  |
| BEDROOM 1 1          | 12'2" x 10'10" | 3.72 x 3.31m |
| EN-SUITE 8           | 3'8" x 4'11"   | 2.65 x 1.50m |
| BEDROOM 2 1          | 18'12" x 10'8" | 5.78 x 3.25m |
| BATHROOM 1           | 10'0" x 6'4"   | 3.06 x 1.92m |

KEY ST Cupboard L'DRY Laundry Cupboard