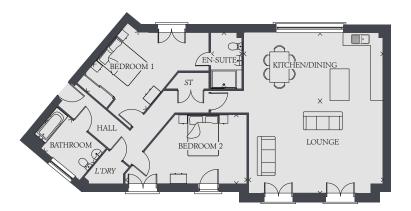

### Apartment 3 Plot 95

| LOUNGE             | 17'5" x 17'5"  | 5.32 x 5.32m |
|--------------------|----------------|--------------|
| KITCHEN/<br>DINING | 17'5" x 17'4"  | 5.32 x 5.28m |
| BEDROOM 1          | 16'5" x 9'9"   | 5.01 x 2.98m |
| EN-SUITE           | 8'9" x 5'3"    | 2.66 x 1.61m |
| BEDROOM 2          | 12'2" x 11'12" | 3.71 x 3.65m |
| BATHROOM           | 7'4" x 5'7"    | 2.23 x 1.7m  |

### Apartment 5 Plot 97

| LOUNGE             | 17'10" x 17'5" | 5.44 x 5.32m |
|--------------------|----------------|--------------|
| KITCHEN/<br>DINING | 17'9" x 17'5"  | 5.40 x 5.32m |
| BEDROOM 1          | 16'5" x 9'9"   | 5.01 x 2.98m |
| EN-SUITE           | 7'4" x 5'4"    | 2.23 x 1.61m |
| BEDROOM 2          | 12'2" x 11'12" | 3.71 x 3.65m |
| BATHROOM           | 7'4" x 5'7"    | 2.23 x 1.7m  |

KEY ST Cupboard L'DRY Laundry Cupboard