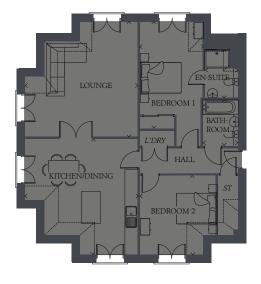

## Apartment 2 Plot 94

| LOUNGE             | 20'9" x 14'3"  | 6.33 x 4.35m |
|--------------------|----------------|--------------|
| KITCHEN/<br>DINING | 21'8" x 10'6"  | 6.60 x 3.2m  |
| BEDROOM 1          | 12'2" x 10'10" | 3.72 x 3.31m |
| EN-SUITE           | 8'8" x 4'11"   | 2.65 x 1.50m |
| BEDROOM 2          | 18'12" x 10'8" | 5.78 x 3.25m |
| BATHROOM           | 10'0" x 6'4"   | 3.06 x 1.92m |

### Apartment 3 Plot 95

| LOUNGE             | 17'5" x 17'5"  | 5.32 x 5.32m |
|--------------------|----------------|--------------|
| KITCHEN/<br>DINING | 17'5" x 17'4"  | 5.32 x 5.28m |
| BEDROOM 1          | 16'5" x 9'9"   | 5.01 x 2.98m |
| EN-SUITE           | 8'9" x 5'3"    | 2.66 x 1.61m |
| BEDROOM 2          | 12'2" x 11'12" | 3.71 x 3.65m |
| BATHROOM           | 7'4" x 5'7"    | 2.23 x 1.7m  |

### Apartment 4 Plot 96

| LOUNGE             | 20'9" x 12'09" | 6.33 x 3.66m |
|--------------------|----------------|--------------|
| KITCHEN/<br>DINING | 21'8" x 12'9"  | 6.60 x 3.89m |
| BEDROOM 1          | 12'2" x 10'10" | 3.72 x 3.31m |
| EN-SUITE           | 8'8" x 4'11"   | 2.65 x 1.50m |
| BEDROOM 2          | 18'12" x 10'8" | 5.78 x 3.25m |
| BATHROOM           | 10'0" x 6'4"   | 3.06 x 1.92m |

### Apartment 5 Plot 97

| LOUNGE             | 17'10" x 17'5" | 5.44 x 5.32m |
|--------------------|----------------|--------------|
| KITCHEN/<br>DINING | 17'9" x 17'5"  | 5.40 x 5.32m |
| BEDROOM 1          | 16'5" x 9'9"   | 5.01 x 2.98m |
| EN-SUITE           | 7'4" x 5'4"    | 2.23 x 1.61m |
| BEDROOM 2          | 12'2" x 11'12" | 3.71 x 3.65m |
| BATHROOM           | 7'4" x 5'7"    | 2.23 x 1.7m  |