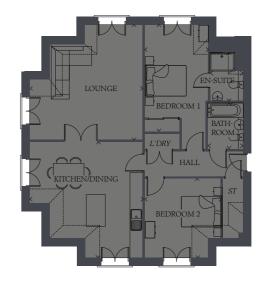

### Apartment 2 Plot 94 LOUNGE 20'9" x 14'3" 6.33 x 4.35m KITCHEN/ 21'8" x 10'6" 6.60 x 3.2m DINING BEDROOM 1 12'2" x 10'10" 3.72 x 3.31m EN-SUITE 8'8" x 4'11" 2.65 x 1.50m BEDROOM 2 5.78 x 3.25m 18'12" x 10'8" BATHROOM 10'0" x 6'4" 3.06 x 1.92m

### Apartment 4 Plot 96

| <u>r</u>           |                |              |
|--------------------|----------------|--------------|
| LOUNGE             | 20'9" x 12'09" | 6.33 x 3.66m |
| KITCHEN/<br>DINING | 21'8" x 12'9"  | 6.60 x 3.89m |
| BEDROOM 1          | 12'2" x 10'10" | 3.72 x 3.31m |
| EN-SUITE           | 8'8" x 4'11"   | 2.65 x 1.50m |
| BEDROOM 2          | 18'12" x 10'8" | 5.78 x 3.25m |
| BATHROOM           | 10'0" x 6'4"   | 3.06 x 1.92m |