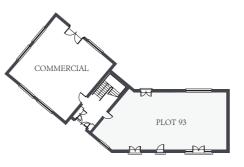

| Apartment          | 1 Plot 93      |              |
|--------------------|----------------|--------------|
| LOUNGE             | 20'9" x 12'9"  | 6.33 x 3.90m |
| KITCHEN/<br>DINING | 21'8" x 10'6"  | 6.60 x 3.2m  |
| BEDROOM 1          | 12'2" x 10'10" | 3.72 x 3.31m |
| EN-SUITE           | 8'8" x 4'11"   | 2.65 x 1.50m |
| BEDROOM 2          | 18'12" x 10'8" | 5.78 x 3.25m |
| BATHROOM           | 10'0" x 6'4"   | 3.06 x 1.92m |
|                    |                |              |