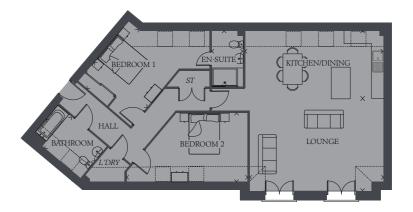

### Apartment 3 Plot 95

| ~                  |                |              |
|--------------------|----------------|--------------|
| LOUNGE             | 17'5" x 17'5"  | 5.32 x 5.32m |
| KITCHEN/<br>DINING | 17'5" x 17'4"  | 5.32 x 5.28m |
| BEDROOM 1          | 16'5" x 9'9"   | 5.01 x 2.98m |
| EN-SUITE           | 8'9" x 5'3"    | 2.66 x 1.61m |
| BEDROOM 2          | 12'2" x 11'12" | 3.71 x 3.65m |
| BATHROOM           | 7'4" x 5'7"    | 2.23 x 1.7m  |
|                    |                |              |

| Apartment          | 5 Plot 97      |              |
|--------------------|----------------|--------------|
| LOUNGE             | 17'10" x 17'5" | 5.44 x 5.32m |
| KITCHEN/<br>DINING | 17'9" x 17'5"  | 5.40 x 5.32m |
| BEDROOM 1          | 16'5" x 9'9"   | 5.01 x 2.98m |
| EN-SUITE           | 7'4" x 5'4"    | 2.23 x 1.61m |
| BEDROOM 2          | 12'2" x 11'12" | 3.71 x 3.65m |
| BATHROOM           | 7'4" x 5'7"    | 2.23 x 1.7m  |