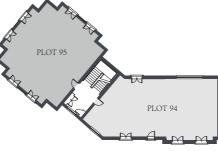

### Apartment 3 Plot 95

| ~                  |                |              |
|--------------------|----------------|--------------|
| LOUNGE             | 17'5" x 17'5"  | 5.32 x 5.32m |
| KITCHEN/<br>DINING | 17'5" x 17'4"  | 5.32 x 5.28m |
| BEDROOM 1          | 16'5" x 9'9"   | 5.01 x 2.98m |
| EN-SUITE           | 8'9" x 5'3"    | 2.66 x 1.61m |
| BEDROOM 2          | 12'2" x 11'12" | 3.71 x 3.65m |
| BATHROOM           | 7'4" x 5'7"    | 2.23 x 1.7m  |
|                    |                |              |

### Apartment 2 Plot 94 LOUNGE 20'9" x 14'3" 6.33 x 4.35m KITCHEN/ 21'8" x 10'6" 6.60 x 3.2m DINING BEDROOM 1 12'2" x 10'10" 3.72 x 3.31m EN-SUITE 8'8" x 4'11" 2.65 x 1.50m BEDROOM 2 5.78 x 3.25m 18'12" x 10'8" BATHROOM 10'0" x 6'4" 3.06 x 1.92m