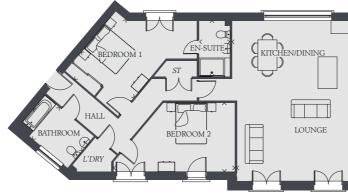

| Apartment          | 1 Plot 93      |              |
|--------------------|----------------|--------------|
| LOUNGE             | 20'9" x 12'9"  | 6.33 x 3.90m |
| KITCHEN/<br>DINING | 21'8" x 10'6"  | 6.60 x 3.2m  |
| BEDROOM 1          | 12'2" x 10'10" | 3.72 x 3.31m |
| EN-SUITE           | 8'8" x 4'11"   | 2.65 x 1.50m |
| BEDROOM 2          | 18'12" x 10'8" | 5.78 x 3.25m |
| BATHROOM           | 10'0" x 6'4"   | 3.06 x 1.92m |
|                    |                |              |

KEY ST Cupboard L'DRY Laundry Cupboard