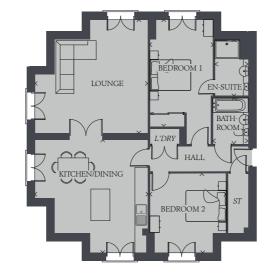

| Apartment          | 1 Plot 93      |              |
|--------------------|----------------|--------------|
| LOUNGE             | 20'9" x 12'9"  | 6.33 x 3.90m |
| KITCHEN/<br>DINING | 21'8" x 10'6"  | 6.60 x 3.2m  |
| BEDROOM 1          | 12'2" x 10'10" | 3.72 x 3.31m |
| EN-SUITE           | 8'8" x 4'11"   | 2.65 x 1.50m |
| BEDROOM 2          | 18'12" x 10'8" | 5.78 x 3.25m |
| BATHROOM           | 10'0" x 6'4"   | 3.06 x 1.92m |
|                    |                |              |

KEY ST Cupboard L'DRY Laundry Cupboard