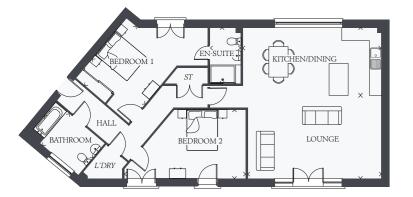

### Apartment 2 Plot 94 LOUNGE 20'9" x 14'3" 6.33 x 4.35m KITCHEN/ 21'8" x 10'6" 6.60 x 3.2m DINING BEDROOM 1 12'2" x 10'10" 3.72 x 3.31m EN-SUITE 8'8" x 4'11" 2.65 x 1.50m BEDROOM 2 5.78 x 3.25m 18'12" x 10'8" BATHROOM 10'0" x 6'4" 3.06 x 1.92m

KEY ST Cupboard L'DRY Laundry Cupboard