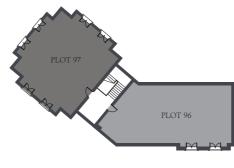

### Apartment 4 Plot 96

| <u>r</u>           |                |              |
|--------------------|----------------|--------------|
| LOUNGE             | 20'9" x 12'09" | 6.33 x 3.66m |
| KITCHEN/<br>DINING | 21'8" x 12'9"  | 6.60 x 3.89m |
| BEDROOM 1          | 12'2" x 10'10" | 3.72 x 3.31m |
| EN-SUITE           | 8'8" x 4'11"   | 2.65 x 1.50m |
| BEDROOM 2          | 18'12" x 10'8" | 5.78 x 3.25m |
| BATHROOM           | 10'0" x 6'4"   | 3.06 x 1.92m |

### Apartment 2 Plot 94 LOUNGE 20'9" x 14'3" 6.33 x 4.35m KITCHEN/ 21'8" x 10'6" 6.60 x 3.2m DINING BEDROOM 1 12'2" x 10'10" 3.72 x 3.31m EN-SUITE 8'8" x 4'11" 2.65 x 1.50m BEDROOM 2 5.78 x 3.25m 18'12" x 10'8" BATHROOM 10'0" x 6'4" 3.06 x 1.92m