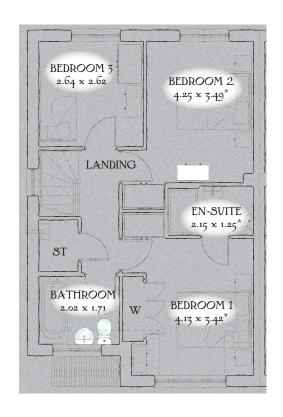

## FIRST FLOOR

| Bedroom 1 | 13'7" x 10'11" | 4.13 x 3.42 m |
|-----------|----------------|---------------|
| En-suite  | 7'1" x 4'1"    | 2.15 x 1.25 m |
| Bedroom 2 | 13'11" x 11'5" | 4.25 x 3.49 m |
| Bedroom 3 | 8'8" x 8'7"    | 2.64 x 2.62 m |
| Bathroom  | 6'8" x 5'7"    | 2.02 x 1.71 m |

KEY On Hob or Oven #Fridge/freezer wm Washing machine space dw Dishwasher space td Tumble dryer space Hot water cylinder ST Cupboard W Wardrobe

\*Max dimensions Note: Bedroom dimensions taken into wardrobe recess. All wardrobes are subject to site specification. Please see Sales Consultant for further details.