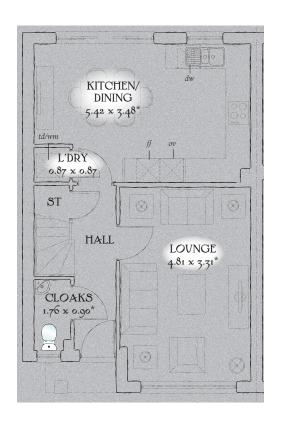

## GROUND FLOOR

| Lounge             | 15'9" x 10'11" | 4.81 x 3.31 m* |
|--------------------|----------------|----------------|
| Kitchen/<br>Dining | 17'9" x 11'5"  | 5.42 x 3.48 m* |
| Cloaks             | 5'9" x 2'11"   | 1.76 x 0.90 m* |
| Laundry            | 2'10" x 2'10"  | 0.87 x 0.87 m  |

KEY On Hob or Oven #Fridge/freezer wm Washing machine space dw Dishwasher space td Tumble dryer space Hot water cylinder ST Cupboard W Wardrobe

\*Max dimensions Note: Bedroom dimensions taken into wardrobe recess. All wardrobes are subject to site specification. Please see Sales Consultant for further details.