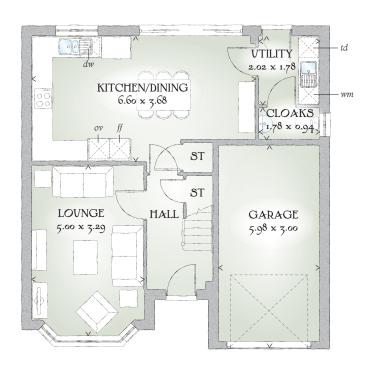

## GROUND FLOOR

| Lounge             | 16'5" x 10'10" | 5.00 x 3.29 m |
|--------------------|----------------|---------------|
| Kitchen/<br>Dining | 21'8" x 12'1"  | 6.60 x 3.68 m |
| Utility            | 6'8" x 5'10"   | 2.02 x 1.78 m |
| Cloaks             | 5'10" x 3'1"   | 1.78 x 0.94 m |
| Garage             | 19'7" x 9'10"  | 5.98 x 3.00 m |

KEY [60] Hob ov Oven #Fridge/freezer wm Washing machine space dw Dishwasher space td Tumble dryer space ww Hot water cylinder ST Cupboard op Optional wardrobe

< Denotes where dimensions are taken from. All wardrobes are subject to site specification. Please see Sales Consultant for further details.