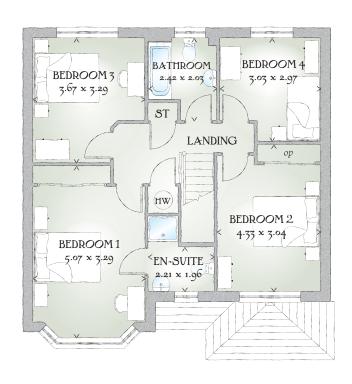

## FIRST FLOOR

| Bedroom 1 | 16'8" x 10'10" | 5.07 x 3.29 m |
|-----------|----------------|---------------|
| En-suite  | 7'3" x 6'5"    | 2.21 x 1.96 m |
| Bedroom 2 | 14'2" x 10'0"  | 4.33 x 3.04 m |
| Bedroom 3 | 12'0" x 10'10" | 3.67 x 3.29 m |
| Bedroom 4 | 9'11" x 9'9"   | 3.03 x 2.97 m |
| Bathroom  | 7'11" x 6'8"   | 2.42 x 2.03 m |

KEY [60] Hob ov Oven #Fridge/freezer wm Washing machine space dw Dishwasher space td Tumble dryer space ww Hot water cylinder ST Cupboard op Optional wardrobe

< Denotes where dimensions are taken from. All wardrobes are subject to site specification. Please see Sales Consultant for further details.