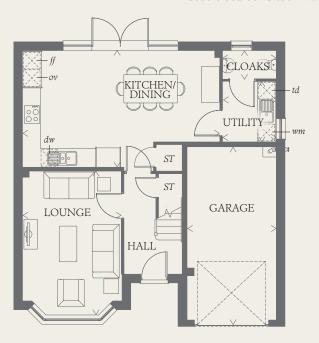

### GROUND FLOOR

| LOUNGE             | 15'9" x 10'10" | 4.80 x 3.29 m |
|--------------------|----------------|---------------|
| KITCHEN/<br>DINING | 21'8" x 12'9"  | 6.60 x 3.88 m |
| UTILITY            | 6'8" x 5'10"   | 2.02 x 1.78 m |
| CLOAKS             | 5'10" x 3'1"   | 1.78 x 0.94 m |
| GARAGE             | 19'8" x 9'10"  | 6.00 x 3.00 m |

KEY

00 Hob

td Tumble dryer space

ov Oven

Hw Hot water cylinder

# Fridge/freezer

freezer ST Cupboard

wm Washing machine spacedw Dishwasher space

THINK, EF OXFOQ DM.3

<sup>&</sup>lt; Denotes where dimensions are taken from. All wardrobes are subject to site specification. Please see Sales Consultant for further details.