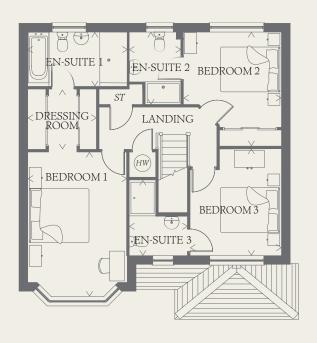

### FIRST FLOOR

| BEDROOM 1  | 15'10" x 10'10" | 4.82 x 3.29 m |
|------------|-----------------|---------------|
| DRESSING   | 7'6" x 6'8"     | 2.28 x 2.03 m |
| EN-SUITE 1 | 10'10" x 5'11"  | 3.29 x 1.80 m |
| BEDROOM 2  | 12'7" x 10'9"   | 3.84 x 3.27 m |
| EN-SUITE 2 | 7'11" x 5'8"    | 2.41 x 1.73 m |
| BEDROOM 3  | 11'7" x 10'0"   | 3.52 x 3.05 m |
| EN-SUITE 3 | 8'3" x 6'5"     | 2.51 x 1.96 m |

# Fridge/freezer

freezer ST Cupboard

wm Washing machine spacedw Dishwasher space

THINK, EF OXFOQ DM.3

<sup>&</sup>lt; Denotes where dimensions are taken from. All wardrobes are subject to site specification. Please see Sales Consultant for further details.