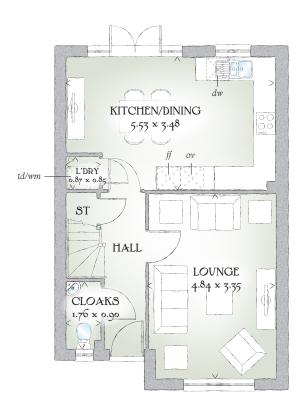

## GROUND FLOOR

| Lounge             | 15'11" x 10'10" | 4.84 x 3.35 m |
|--------------------|-----------------|---------------|
| Kitchen/<br>Dining | 18'2" x 11'5"   | 5.53 x 3.48 m |
| Laundry            | 2'10" x 2'9"    | 0.87 x 0.85 m |
| Cloaks             | 5'9" x 2'11"    | 1.76 x 0.90 m |

KEY 💮 Hob ov Oven #Fridge/freezer wm Washing machine space dw Dishwasher space td Tumble dryer space ST Cupboard

< Denotes where dimensions are taken from. All wardrobes are subject to site specification. Please see Sales Consultant for further details.