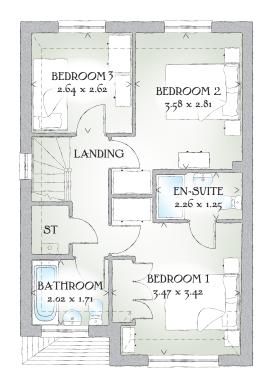

## FIRST FLOOR

| Bedroom 1 | 11'5" x 11'3" | 3.47 x 3.42 m |
|-----------|---------------|---------------|
| En-suite  | 7'5" x 4'1"   | 2.26 x 1.25 m |
| Bedroom 2 | 11'9" x 9'3"  | 3.58 x 2.81 m |
| Bedroom 3 | 8'8" x 8'7"   | 2.64 x 2.62 m |
| Bathroom  | 6'8" x 5'7"   | 2.02 x 1.71 m |

KEY 💮 Hob ov Oven #Fridge/freezer wm Washing machine space dw Dishwasher space td Tumble dryer space ST Cupboard

< Denotes where dimensions are taken from. All wardrobes are subject to site specification. Please see Sales Consultant for further details.