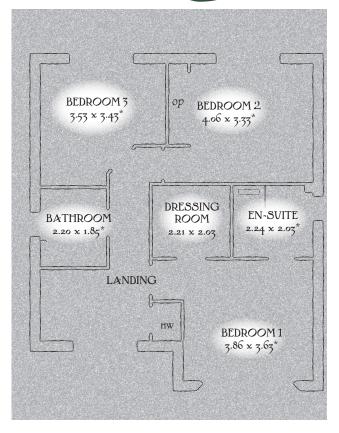

## FIRST FLOOR

| Bedroom 1        | 12'8" x 11'11" | 3.86 x 3.63 m* |
|------------------|----------------|----------------|
| En-suite         | 7'4" x 6'8"    | 2.24 x 2.03 m* |
| Dressing<br>Room | 7'3" x 6'8"    | 2.21 x 2.03 m  |
| Bedroom 2        | 13'4" x 10'11" | 4.06 x 3.33 m  |
| Bedroom 3        | 11'7" x 11'3"  | 3.53 x 3.43 m  |
| Bathroom         | 7'3" x 6'1"    | 2.20 x 1.85 m  |

Traditional homes, built the way you remember

KEY 😳 Hob ov Oven // Fridge/freezer wm Washing machine space dw Dishwasher space td Tumble dryer space in Hot water cylinder ST Cupboard

\*Max dimensions Note: Bedroom dimensions taken into wardrobe recess. All wardrobes are subject to site specification. Please see Sales Consultant for further details.