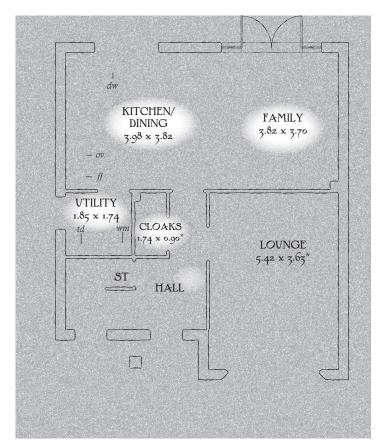

## **GROUND FLOOR**

| Kitchen/<br>Dining | 13'1" x 12'6"  | 3.98 x 3.82 m  |
|--------------------|----------------|----------------|
| Family             | 12'6" x 12'2"  | 3.82 x 3.70 m  |
| Lounge             | 17'9" x 11'11" | 5.42 x 3.63 m* |
| Cloaks             | 5'9" x 2'11"   | 1.74 x 0.90 m* |
| Utility            | 6'1" x 5'9"    | 1.85 x 1.74 m  |
|                    |                |                |

Traditional homes, built the way you remember

KEY 😳 Hob ov Oven // Fridge/freezer wm Washing machine space dw Dishwasher space td Tumble dryer space in Hot water cylinder ST Cupboard

\*Max dimensions Note: Bedroom dimensions taken into wardrobe recess. All wardrobes are subject to site specification. Please see Sales Consultant for further details.