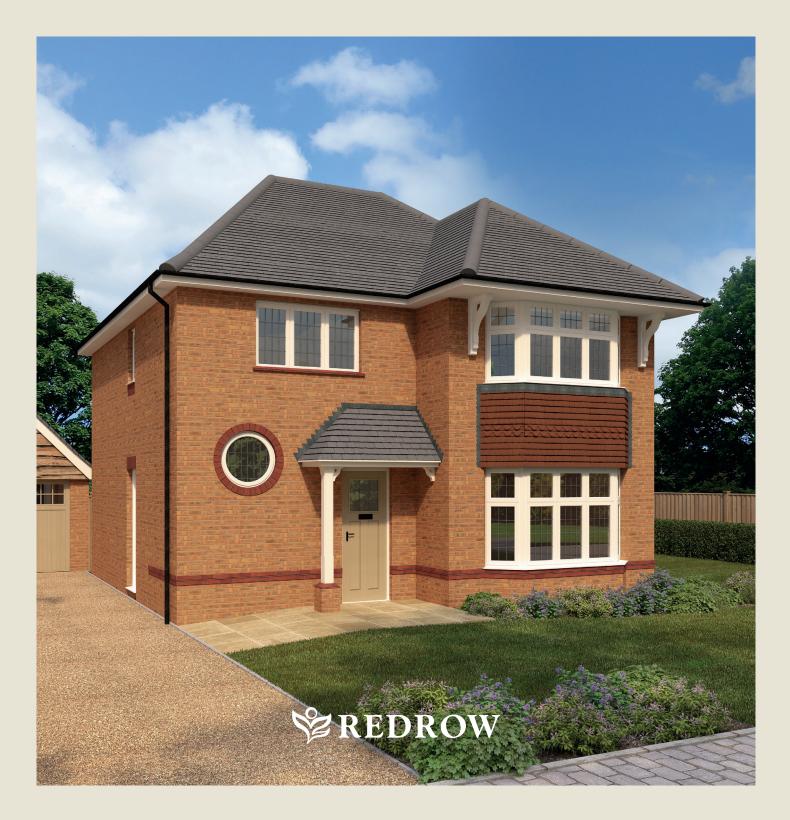

## THREE BEDROOM HOME

From the outside, the Leamington is complete with traditional touches like a covered porch, bay windows and a circular window on the stairs. Once inside, this generously proportioned home also boasts three double bedrooms, with plenty of space for the family.

CONSUMER CODE FOR HOME BUILDERS Customers should note this illustration is an example of The Leamington house type. All dimensions indicated are approximate and the furniture layout is for illustrative purposes only. Homes may be 'handed' (mirror image) versions of the illustrations, and may be detached, semi-detached or terraced. Materials used may differ from plot to plot including render and roof tile colours. Detailed plans and specifications are available for inspection for each plot at our Sales Centre during working hours and customers must check their individual specifications prior to making a reservation.