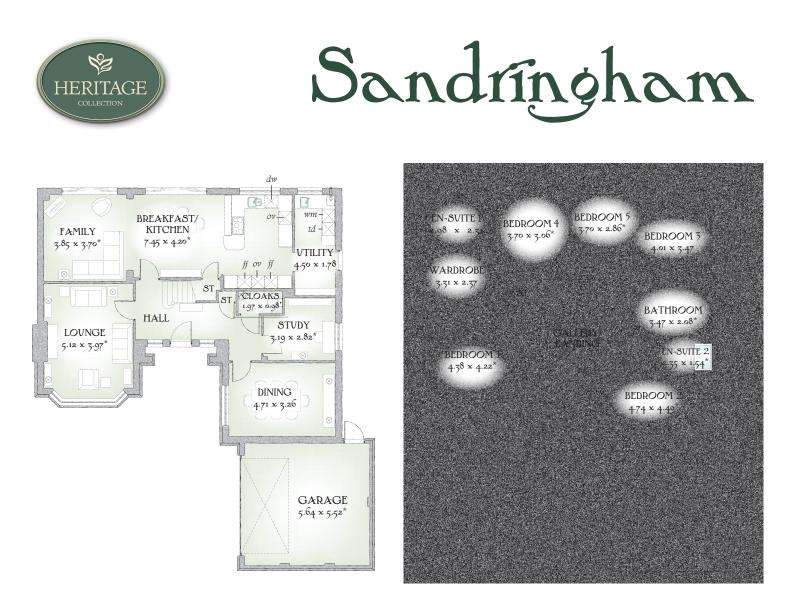

## **GROUND FLOOR**

| Lounge                | 16'10" x 13'0" | 5.12 x 3.97 m* |
|-----------------------|----------------|----------------|
| Family                | 12'8" x 12'2"  | 3.85 x 3.70 m* |
| Breakfast/<br>Kitchen | 24'5" x 13'9"  | 7.45 x 4.20 m* |
| Utility               | 14'9" x 5'10"  | 4.50 x 1.78 m  |
| Cloaks                | 6'6" x 3'3"    | 1.97 x 0.98 m  |
| Study                 | 10'6" x 9'3"   | 3.19 x 2.82 m* |
| Dining                | 15'5" x 10'8"  | 4.71 x 3.26 m  |
| Garage                | 18'6" x 18'1"  | 5.64 x 5.52 m* |

## FIRST FLOOR

| Bedroom 1  | 14'4" x 13'10" | 4.38 x 4.22 m* |
|------------|----------------|----------------|
| En-suite 1 | 9'9" x 7'7"    | 2.98 x 2.31 m* |
| Wardrobe   | 10'10" x 7'9"  | 3.31 x 2.37 m  |
| Bedroom 2  | 15'7" x 14'9"  | 4.74 x 4.49 m* |
| En-suite 2 | 7'9" x 5'1"    | 2.35 x 1.54 m* |
| Bedroom 3  | 13'2" x 11'5"  | 4.01 x 3.47 m  |
| Bedroom 4  | 12'2" x 10'0"  | 3.70 x 3.06 m* |
| Bedroom 5  | 12'2" x 9'5"   | 3.70 x 2.86 m* |
| Bathroom   | 11'5" x 6'10"  | 3.47 x 2.08 m* |

CONSUMER CODE FOR HOME BUILDERS Customers should note this illustration is an example of The Sandringham house type. All dimensions indicated are approximate and the furniture layout is for illustrative purposes only. Homes may be 'handed' (mirror image) versions of the illustrations, and may be detached, semi-detached or terraced. Materials used may differ from plot to plot including render and roof tile colours. Detailed plans and specifications are available for inspection for each plot at our Sales Centre during working hours and customers must check their individual specifications prior to making a reservation.

## Traditional homes, built the way you remember

KEY Sold Hob ov Oven *ff* Fridge/Freezer *wm* Washing machine space *dw* Dishwasher space *td* Tumble dryer space *ww* Hot water cylinder

\*Max dimensions Note: Bedroom dimensions taken into wardrobe recess. All wardrobes are subject to site specification. Please see Sales Consultant for further details.