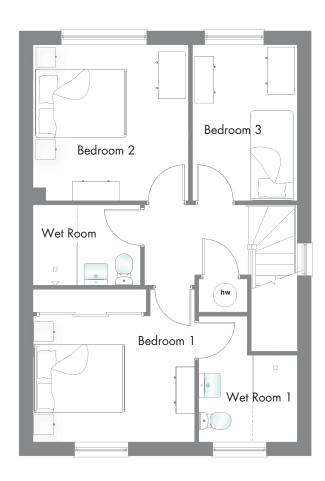

#### **FIRST** FLOOR

| Bedroom 1  | 11'1" x 10'6" | 3.39 x 3.20 m* |
|------------|---------------|----------------|
| Wet Room 1 | 8'8" x 6'9"   | 2.64 x 2.06 m* |
| Bedroom 2  | 10'9" x 10'8" | 3.27 x 3.26 m* |
| Bedroom 3  | 10'9" x 7'2"  | 3.27 x 2.19 m  |
| Wet Room   | 7'5" x 5'7"   | 2.25 x 1.70 m  |

Customers should note this illustration is an example of The Abode 1011 housetype. All dimensions indicated are approximate and furniture layout is for illustrative purposes only. Homes may be a "handed" (mirror image) versions of the illustrations, and may be detached, semi-detached or terraced. Materials used may differ from plot to plot including render and roof tile colours. Detailed plans and specifications are available for inspection for each plot at our Marketing Suite during working hours and customers must check their individual specifications prior to making reservation.