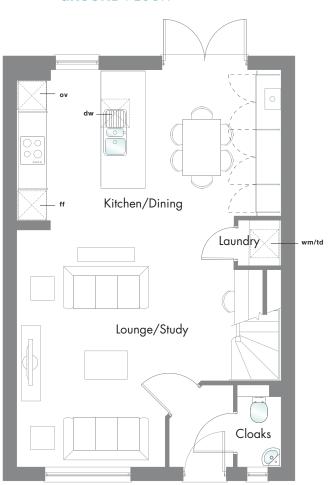

#### **GROUND** FLOOR

## G

| Lounge/<br>Study   | 16'4" x 15'0" | 4.99 x 4.56 m* |
|--------------------|---------------|----------------|
| Kitchen/<br>Dining | 18'2" x 11'0" | 5.54 x 3.36 m* |
| Cloaks             | 5'7" x 2'11"  | 1.71 x 0.90 m* |
| Laundry            | 3'2" x 2'11"  | 0.96 x 0.89 m  |

| Note: Bedroom dimensions taken into wardrobe recess

| Note: Bedroom dimensions taken into wardrobe recess