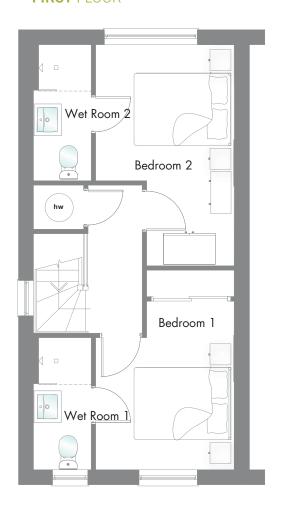

## **FIRST** FLOOR

| Bedroom 1  | 12'8" x 8'10" | 3.87 x 2.68 m* |
|------------|---------------|----------------|
| Wet Room 1 | 8'4" x 3'7"   | 2.55 x 1.10m   |
| Bedroom 2  | 14'1" x 8'10" | 4.29 x 2.68 m* |
| Wet Room 2 | 8'8" x 3'7"   | 2.63 x 1.10 m  |

©© Hob **ov** Oven **ff** Fridge/Freezer **wm/td** Washing machine/Tumble dryer space **dw** Dishwasher space **op** Optional wardrobe **hw** Hot Water Cylinder \*Max dimensions Note: Bedroom dimensions taken into wardrobe recess