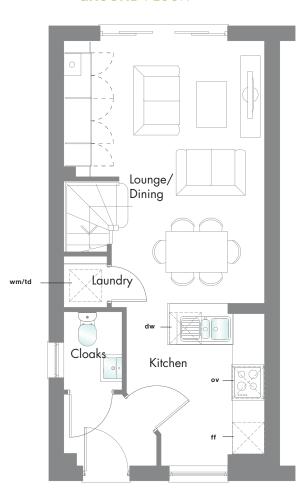

## **GROUND** FLOOR

| Lounge/ | 16'6" x 12'8" | 5.40 x 3.86 m* |
|---------|---------------|----------------|
| Dining  |               |                |
| Kitchen | 10'1" x 8'9"  | 3.07 x 2.67 m* |
| Cloaks  | 5'0" x 3'8"   | 1.52 x 1.11 m  |
| Laundry | 2'9" x 2'8"   | 0.85 x 0.82 m  |

©© Hob **ov** Oven **ff** Fridge/Freezer **wm/td** Washing machine/Tumble dryer space **dw** Dishwasher space **op** Optional wardrobe **hw** Hot Water Cylinder \*Max dimensions Note: Bedroom dimensions taken into wardrobe recess