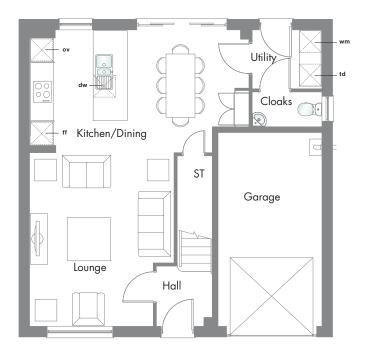

## **GROUND** FLOOR

| Lounge             | 15'8" x 13'0" | 4.77 x 3.96 m* |
|--------------------|---------------|----------------|
| Kitchen/<br>Dining | 19'9" x 11'0" | 6.03 x 3.36 m* |
| Cloaks             | 6'3" x 3'2"   | 1.90 x 0.96 m  |
| Utility            | 6'3" x 5'3"   | 1.90 x 1.60 m  |
| Garage             | 18'4" x 9'5"  | 5.60 x 2.87 m* |
|                    |               |                |

 Oci
 Hob
 ov
 Oven
 ff
 Fridge/Freezer
 wm/td
 Washing
 Machine/

 Tumble dryer space
 dw
 Dishwasher space
 op
 Optional wardrobe\*\*

 \*Max dimensions
 Note:
 Bedroom dimensions taken into wardrobe recess