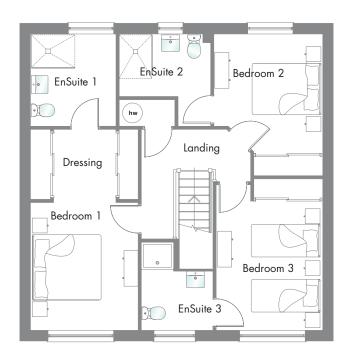

## FIRST FLOOR

| Bedroom 1 | 11'6" x 9'8" | 3.50 x 2.95 m* |
|-----------|--------------|----------------|
| Dressing  | 9'8" x 6'8"  | 2.95 x 2.02 m* |
| EnSuite 1 | 8'3" x 7'8"  | 2.52 x 2.34 m* |
| Bedroom 2 | 12'9" x 9'9" | 3.89 x 2.98 m* |
| EnSuite 2 | 8'3" x 8'3"  | 2.52 x 2.52 m* |
| Bedroom 3 | 13'8" x 9'7" | 4.16 x 2.92 m* |
| EnSuite 3 | 7'11" x 6'6" | 2.41 x 1.98 m* |

 Oci
 Hob
 ov
 Oven
 ff
 Fridge/Freezer
 wm/td
 Washing
 Machine/

 Tumble dryer space
 dw
 Dishwasher space
 op
 Optional wardrobe\*\*

 \*Max dimensions
 Note:
 Bedroom dimensions taken into wardrobe recess