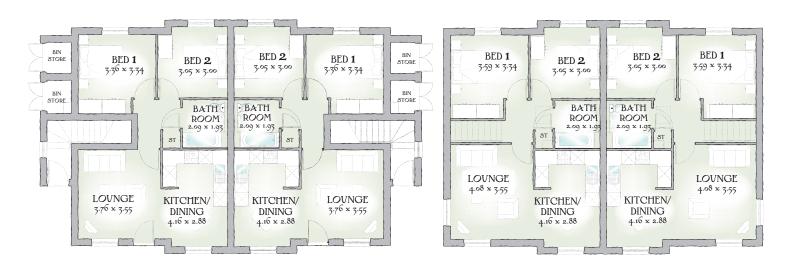

## GROUND FLOOR

| Lounge              | 12'4" x | 11'8"  | 3.76   | x 3.55 | m  |
|---------------------|---------|--------|--------|--------|----|
| Kitchen/<br>Dining/ | 13'8" x | 9'5"   | 4.16 2 | x 2.88 | m* |
| Bedroom 1           | 11'0" x | 10'11" | 3.36 2 | x 3.34 | m* |
| Bedroom 2           | 10'0" x | 9'10"  | 3.05   | x 3.00 | m  |
| Bathroom            | 6'10" x | 6'4"   | 2.09 2 | x 1.93 | m  |

## FIRST FLOOR

| Lounge              | 13'5" x 11'8"  | 4.08 x 3.55 m  |
|---------------------|----------------|----------------|
| Kitchen/<br>Dining/ | 13'8" x 9'5"   | 4.16 x 2.88 m* |
| Bedroom 1           | 11'9" x 10'11" | 3.59 x 3.34 m  |
| Bedroom 2           | 10'0" x 9'10"  | 3.05 x 3.00 m  |
| Bathroom            | 6'10" x 6'4"   | 2.09 x 1.93 m  |

Traditional homes, built the way you remember

KEY 00 Hob 00 Oven ff Fridge/freezer wm Washing machine space dw Dishwasher space td Tumble dryer space bw Hot Water Cylinder \*Max dimensions Note: Bedroom dimensions taken into wardrobe recess. All wardrobes are subject to site specification. Please see Sales Consultant for further details.