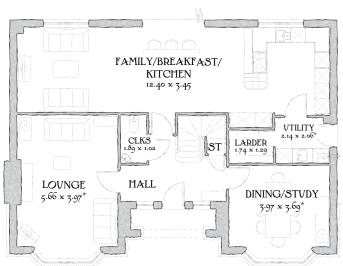

## GROUND FLOOR

| Lounge                           | 18'7" x 13'0" | 5.66 x 3.97 m  |
|----------------------------------|---------------|----------------|
| Kitchen/<br>Breakfast/<br>Family | 40'8" x 11'4" | 12.40 x 3.45 r |
| Dining / Study                   | 13'0" x 12'1" | 3.97 x 3.69 m  |
| Cloaks                           | 6'2" x 3'4"   | 1.89 x 1.02 m  |
| Utility                          | 7'0" x 5'10"  | 2.14 x 2.06 m  |
| Larder                           | 5'9" x 4'0"   | 1.74 x 1.29 m  |

## KEY

Hob hw Hot Water Cylinder \* Max dimensions Note: Bedroom dimensions taken into wardrobe recess

Customers should note this illustration is an example of The Blenheim housetype. All dimensions indicated are approximate and furniture layout is for illustrative purposes only. Homes may be a 'handed' (mirror image) versions of the illustrations, and may be detached, semi-detached or terraced. Materials used may differ from plot to plot including render and roof tile colours. Detailed plans and specifications are available for inspection for each plot at our Marketing Suite during working hours and customers must check their individual specifications prior to making reservation.