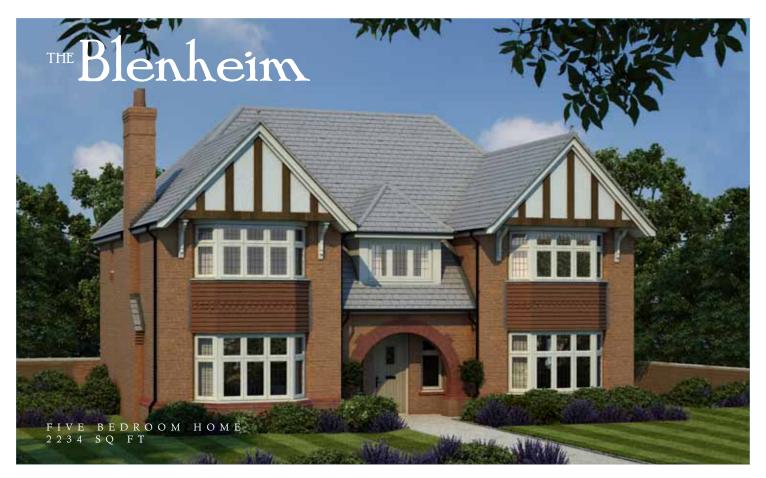

## GROUND FLOOR

| Lounge                           | 18'7" x 13'0" | 5.66 x 3.97 m  |
|----------------------------------|---------------|----------------|
| Kitchen/<br>Breakfast/<br>Family | 40'8" x 11'4" | 12.40 x 3.45 r |
| Dining / Study                   | 13'0" x 12'1" | 3.97 x 3.69 m  |
| Cloaks                           | 6'2" x 3'4"   | 1.89 x 1.02 m  |
| Utility                          | 7'0" x 5'10"  | 2.14 x 2.06 m  |
| Larder                           | 5'9" x 4'0"   | 1.74 x 1.29 m  |

## FIRST FLOOR

| Bedroom 1 | 13'5" x 12'11" | 4.08 x 3.93 m* |
|-----------|----------------|----------------|
| EnSuite 1 | 9'2" x 8'0"    | 2.80 x 2.43 m  |
| Wardrobe  | 8'0" x 6'9"    | 2.43 x 2.06 m  |
| Bedroom 2 | 13'0" x 10'2"  | 3.97 x 3.11 m* |
| EnSuite 2 | 9'2" x 3'11"   |