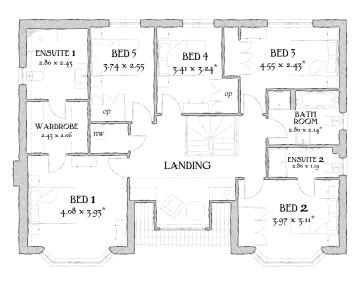

## FIRST FLOOR

| Bedroom 1 | 13'5" x 12'11" | 4.08 x 3.93 m* |
|-----------|----------------|----------------|
| EnSuite 1 | 9'2" x 8'0"    | 2.80 x 2.43 m  |
| Wardrobe  | 8'0" x 6'9"    | 2.43 x 2.06 m  |
| Bedroom 2 | 13'0" x 10'2"  | 3.97 x 3.11 m* |
| EnSuite 2 | 9'2" x 3'11"   | 2.80 x 1.19 m  |
| Bedroom 3 | 14'11" x 8'0"  | 4.55 x 2.43 m* |
| Bedroom 4 | 11'2" x 10'8"  | 3.41 x 3.24 m* |
| Bedroom 5 | 12'3" x 8'4"   | 3.74 x 2.55 m  |
| Bathroom  | 9'2" x 7'0"    | 2.80 x 2.14 m* |

## KEY

Hob hw Hot Water Cylinder \* Max dimensions Note: Bedroom dimensions taken into wardrobe recess

Customers should note this illustration is an example of The Blenheim housetype. All dimensions indicated are approximate and furniture layout is for illustrative purposes only. Homes may be a 'handed' (mirror image) versions of the illustrations, and may be detached, semi-detached or terraced. Materials used may differ from plot to plot including render and roof tile colours. Detailed plans and specifications are available for inspection for each plot at our Marketing Suite during working hours and customers must check their individual specifications prior to making reservation.