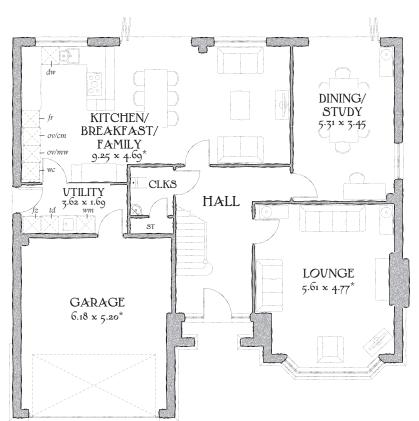

## GROUND FLOOR

| Lounge                           | 18'5" x 15'8" | 5.61 x 4.77 m* |
|----------------------------------|---------------|----------------|
| Kitchen/<br>Breakfast/<br>Family | 30'4" x 15'5" | 9.25 x 4.69 m* |
| Dining/Study                     | 17'5" x 11'4" | 5.31 x 3.45 m  |
| Utility                          | 11'11" x 5'7" | 3.62 x 1.69 m  |
| Cloaks                           | 5'7" x 4'9"   | 1.69 x 1.44 m  |
| Garage                           | 20'3" x 17'2" | 6.18 x 5.20 m* |

KEY

| Hob ov Oven fr Fridge fz Freezer dw Dishwasher space wm Washing machine space td Tumble dryer space hw Hot Water Cylinder nnw Microwave on Coffee machine wc Wine cooler op Optional wardrobe \*Max dimensions Note: Bedroom dimensions taken into wardrobe recess

Customers should note this illustration is an example of The Buckingham housetype. All dimensions indicated are approximate and furniture layout is for illustrative purposes only. Homes may be a 'handed' (mirror image) versions of the illustrations, and may be detached, semi-detached or terraced. Materials used may differ from plot to plot including render and roof tile colours. Detailed plans and specifications are available for inspection for each plot at our Marketing Suite during working hours and customers must check their individual specifications prior to making reservation.