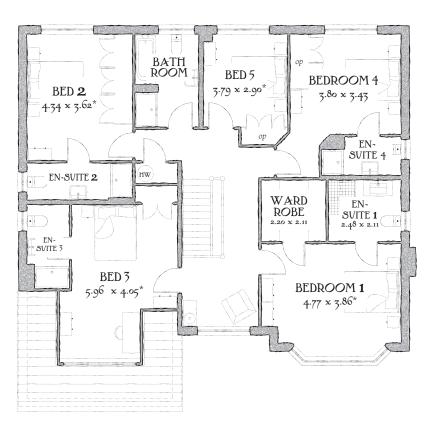

## FIRST FLOOR

| Bedroom 1 | 15'8" x 12'8" | 4.77 x 3.86 m* |
|-----------|---------------|----------------|
| EnSuite 1 | 8'2" x 6'11"  | 2.48 x 2.11 m  |
| Wardrobe  | 7'4" x 6'11"  | 2.20 x 2.11 m  |
| Bedroom 2 | 14'3" x 11'1" | 4.34 x 3.62 m* |
| EnSuite 2 | 11'11" x 4'2" | 3.62 x 1.27 m* |
| Bedroom 3 | 19'7" x 13'3" | 5.96 x 4.05 m* |
| EnSuite 3 | 9'6" x 4'8"   | 2.90 x 1.43 m* |
| Bedroom 4 | 12'6" x 11'3" | 3.80 x 3.43 m  |
| EnSuite 4 | 8'11" x 4'4"  | 2.71 x 1.32 m* |
| Bedroom 5 | 12'5" x 9'6"  | 3.79 x 2.90 m* |
| Bathroom  | 10'5" x 7'2"  | 3.18 x 2.19 m* |

KEY

| Hob ov Oven fr Fridge fz Freezer dw Dishwasher space wm Washing machine space td Tumble dryer space hw Hot Water Cylinder nnw Microwave on Coffee machine wc Wine cooler op Optional wardrobe \*Max dimensions Note: Bedroom dimensions taken into wardrobe recess

Customers should note this illustration is an example of The Buckingham housetype. All dimensions indicated are approximate and furniture layout is for illustrative purposes only. Homes may be a 'handed' (mirror image) versions of the illustrations, and may be detached, semi-detached or terraced. Materials used may differ from plot to plot including render and roof tile colours. Detailed plans and specifications are available for inspection for each plot at our Marketing Suite during working hours and customers must check their individual specifications prior to making reservation.