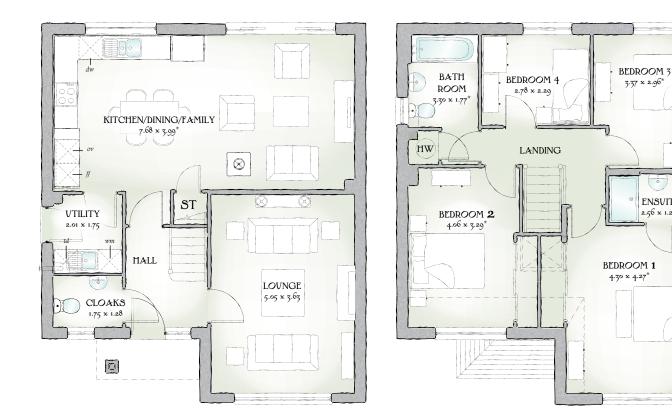

## **GROUND FLOOR**

| Lounge                        | 16'7" x 11'11' | 5.05 x 3.63 m  |
|-------------------------------|----------------|----------------|
| Kitchen/<br>Dining/<br>Family | 25'2" x 13'1"  | 7.68 x 3.99 m* |
| Utility                       | 6'7" x 5'9"    | 2.01 x 1.75 m  |
| Cloaks                        | 5'9" x 4'2"    | 1.75 x 1.28 m  |

## FIRST FLOOR

| Bedroom 1 | 14'1" x 14'0"  | 4.30 x 4.27 m* |
|-----------|----------------|----------------|
| En-suite  | 8'5" x 4'1"    | 2.56 x 1.25 m* |
| Bedroom 2 | 13'4" x 10'10" | 4.06 x 3.29 m* |
| Bedroom 3 | 11'1" x 9'9"   | 3.37 x 2.96 m* |
| Bedroom 4 | 9'1" x 7'6"    | 2.78 x 2.29 m  |
| Bathroom  | 10'10" x 5'10" | 3.30 x 1.77 m* |

ENSVITE (

2.56 x 1.25

)(•

Customers should note this illustration is an example of The Cambridge house type. All dimensions indicated are approximate and furniture layout is for illustrative purposes only. Homes may be a 'handed' (mirror image) versions of the illustrations, and may be detached, semi-detached or terraced. Materials used may differ from plot to plot including render and roof tile colours. Detailed plans and specifications are available for inspection for each plot at our Sales Centre during working hours and customers must check their individual specifications prior to making reservation

## Traditional homes, built the way you remember

KEY 😳 Hob ov Oven ff Fridge/freezer wm Washing machine space dw Dishwasher space td Tumble dryer space bw Hot Water Cylinder \* Max dimensions Note: Bedroom dimensions taken into wardrobe recess. All wardrobes are subject to site specification. Please see Sales Consultant for further details.