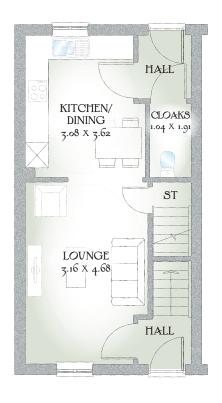

## GROUND FLOOR

| Lounge             | 15'4" x 10'4"  | 4.68 x 3.16 m |
|--------------------|----------------|---------------|
| Kitchen/<br>Dining | 11'10" x 10'1" | 3.62 x 3.08 m |
| Cloaks             | 6'3" x 3'4"    | 1.91 x 1.04 m |

KEY OO Hob ST Cupboard W Wardrobe

\*Max dimensions Note: Bedroom dimensions taken into wardrobe recess. All wardrobes are subject to site specification. Please see Sales Consultant for further details.