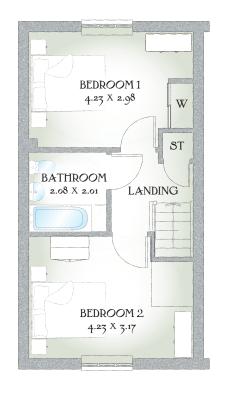

## FIRST FLOOR

| Bedroom 1 | 13'10" x 9'9"  | 4.23 x 2.98m  |
|-----------|----------------|---------------|
| Bedroom 2 | 13'10" x 10'4" | 4.23 x 3.17 m |
| Bathroom  | 6'9" x 6'7"    | 2.08 x 2.01 m |

KEY OO Hob ST Cupboard W Wardrobe

\*Max dimensions Note: Bedroom dimensions taken into wardrobe recess. All wardrobes are subject to site specification. Please see Sales Consultant for further details.