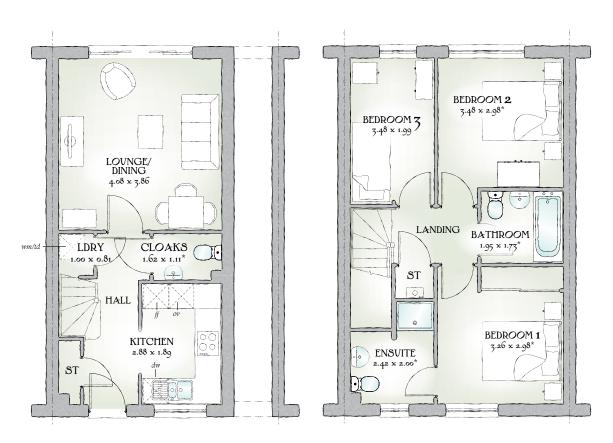

## GROUND FLOOR

| Lounge/<br>Dining | 13'5" x 12'8" | 4.08 x 3.86 m |
|-------------------|---------------|---------------|
| Kitchen           | 9'5" x 6'2"   | 2.88 x 1.89 m |
| Cloaks            | 5'4" x 3'8"   | 1.62 x 1.11 m |
| Laundry           | 3'3" x 2'8"   | 1.00 x 0.81 m |

## FIRST FLOOR

| Bedroom 1 | 10'8" x 9'9" | 3.26 x 2.98 m |
|-----------|--------------|---------------|
| EnSuite   | 7'11" x 6'7" | 2.42 x 2.00 m |
| Bedroom 2 | 11'5" x 9'9" | 3.48 x 2.98 m |
| Bedroom 3 | 11'5" x 6'6" | 3.48 x 1.99 m |
| Bathroom  | 6'5" x 5'8"  | 1.95 x 1.73 m |

Customers should note this illustration is an example of The Evesham housetype. All dimensions indicated are approximate and furniture layout is for illustrative purposes only. Homes may be 'handed' (mirror image) versions of the illustrations, and may be detached, semi-detached or terraced. Materials used may differ from plot to plot including render and roof tile colours. Detailed plans and specifications are available for inspection for each plot at our Marketing Suite during working hours and customers must check their individual specifications prior to making reservation.

\*\* All wardrobes are subject to site specification. Please see Sales Consultant for further details.

KEY O Hob ov Oven II Fridge/freezer wm Washing Machine space td Tumble Dryer space dw Dishwasher space op Optional wardrobe\*\*

\*Max dimensions Note: Bedroom dimensions taken into wardrobe recess