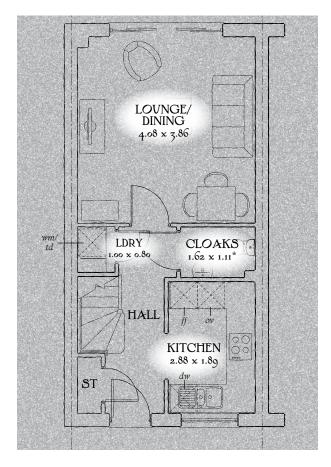

## GROUND FLOOR

| Lounge/<br>Dining | 13'5" x 12'8" | 4.08 x 3.86 m |
|-------------------|---------------|---------------|
| Kitchen           | 9'5" x 6'2"   | 2.88 x 1.89 m |
| Cloaks            | 5'4" x 3'8"   | 1.62 x 1.11 m |
| Laundry           | 3'3" x 2'7"   | 1.00 x 0.80 m |

Traditional homes, built the way you remember

KEY O Hob ov Oven ff Fridge/freezer dw Dishwasher space wm Washing machine space td Tumble dryer space \*Max dimensions Note: Bedroom dimensions taken into wardrobe recess. All wardrobes are subject to site specification. Please see Sales Consultant for further details.