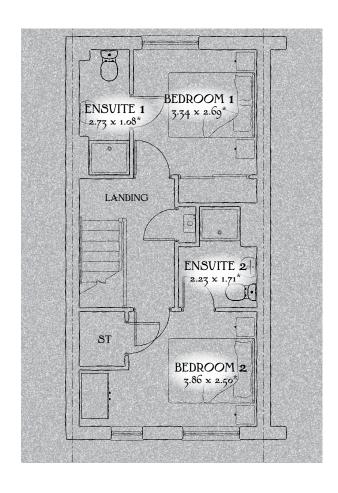

## FIRST FLOOR

| Bedroom 1  | 10'11" x 8'10" | 3.34 x 2.69 m |
|------------|----------------|---------------|
| En-suite 1 | 8'11" x 3'7"   | 2.73 x 1.08 m |
| Bedroom 2  | 12'8" x 8'2"   | 3.86 x 2.50 m |
| En-suite 2 | 7'4" x 5'7"    | 2.23 x 1.71 m |

Traditional homes, built the way you remember

KEY O Hob ov Oven ff Fridge/freezer dw Dishwasher space wm Washing machine space td Tumble dryer space \*Max dimensions Note: Bedroom dimensions taken into wardrobe recess. All wardrobes are subject to site specification. Please see Sales Consultant for further details.