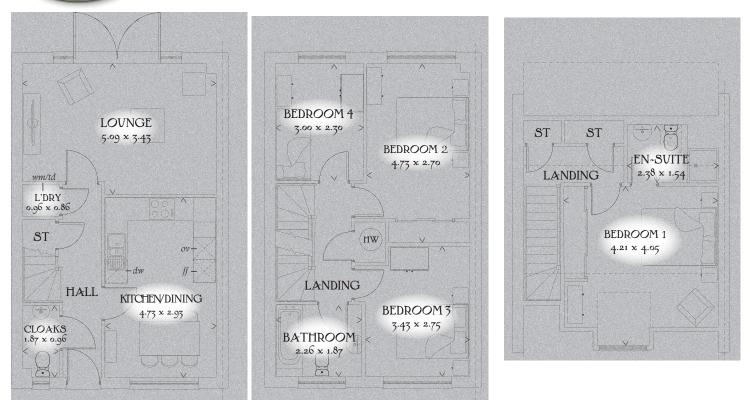

## Ground Floor

| Lounge             | 16'8" x 11'3" | 5.09 x 3.43 m |
|--------------------|---------------|---------------|
| Kitchen/<br>Dining | 15'6" x 9'7"  | 4.73 x 2.93 m |
| Cloaks             | 6'2" x 3'2"   | 1.87 x 0.96 m |
| Laundry            | 3'2" x 2'10"  | 0.96 x 0.86 m |

## FIRST FLOOR

| Bedroom 2 | 15'6" x 8'10" | 4.73 x 2.70 m |
|-----------|---------------|---------------|
| Bedroom 3 | 11'3" x 9'0"  | 3.43 x 2.75 m |
| Bedroom 4 | 9'5" x 7'7"   | 3.00 x 2.30 m |
| Bathroom  | 7'5" x 6'2"   | 2.26 x 1.87 m |

## SECOND FLOOR

| Bedroom 1 | 13'10" x | 13'3" | 4.21 x 4.05 m |
|-----------|----------|-------|---------------|
| En-suite  | 7'10" x  | 5'1"  | 2.38 x 1.54 m |

Customers should note this illustration is an example of The Grantham house type. All dimensions indicated are approximate and the furniture layout is for illustrative purposes only. Homes may be 'handed' (mirror image) versions of the illustrations, and may be detached, semi-detached or terraced. Materials used may differ from plot to plot including render and roof tile colours. Detailed plans and specifications are available for inspection for each plot at our Sales Centre during working hours and customers must check their individual specifications prior to making a reservation.