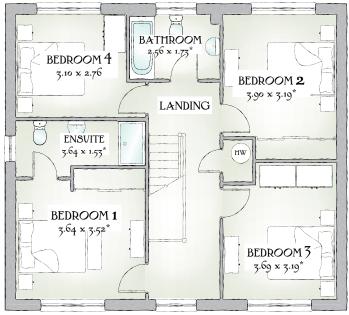

## FIRST FLOOR

| Bedroom 1 | 11'11" x 11'7" | 3.64 x 3.52 m* |
|-----------|----------------|----------------|
| EnSuite   | 11'11" x 5'0"  | 3.64 x 1.53 m* |
| Bedroom 2 | 12'10" x 10'6" | 3.90 x 3.19 m* |
| Bedroom 3 | 12'1" x 10'6"  | 3.69 x 3.19 m* |
| Bedroom 4 | 10'2" x 9'1"   | 3.10 x 2.76 m  |
| Bathroom  | 8'5" x 5'8"    | 2.56 x 1.73 m* |

\* Max dimensions Note: Bedroom dimensions taken into wardrobe recess