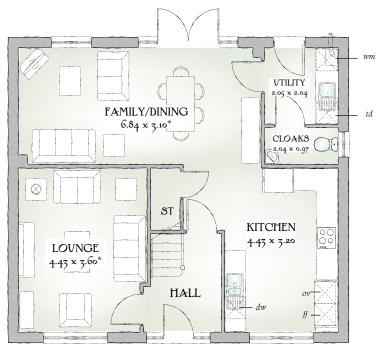

## GROUND FLOOR

| Lounge            | 14'6" x 11'10 | " 4.43 x 3.60 m* |
|-------------------|---------------|------------------|
| Kitchen           | 14'6" x 10'6" | 4.43 x 3.20 m    |
| Family/<br>Dining | 22'5" x 10'2" | 6.84 x 3.10 m*   |
| Utility           | 6'9" x 6'8"   | 2.05 x 2.04 m    |
| Cloaks            | 6'8" x 3'2"   | 2.04 x 0.97 m    |

\* Max dimensions Note: Bedroom dimensions taken into wardrobe recess