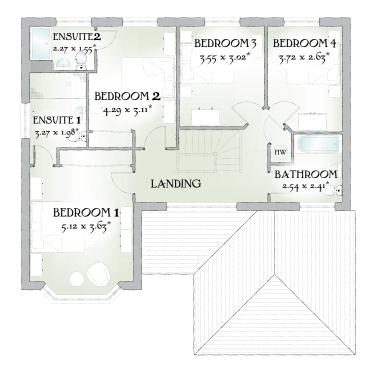

## FIRST FLOOR

| Bedroom 1 | 16'10" x 11'11" | 5.12 x 3.63 m* |
|-----------|-----------------|----------------|
| EnSuite 1 | 10'9" x 6'6"    | 3.27 x 1.98 m* |
| Bedroom 2 | 14'1" x 10'2"   | 4.29 x 3.11 m* |
| EnSuite 2 | 7'5" x 5'1"     | 2.27 x 1.55 m* |
| Bedroom 3 | 11'8" x 9'11"   | 3.55 x 3.02 m* |
| Bedroom 4 | 12'2" x 8'7"    | 3.72 x 2.63 m* |
| Bathroom  | 8'4" x 7'11"    | 2.54 x 2.41 m* |

Customers should note this illustration is an example of The Henley housetype. All dimensions indicated are approximate and furniture layout is for illustrative purposes only. Homes may be 'handed' (mirror image) versions of the illustrations, and may be detached, semi-detached or terraced. Materials used may differ from plot to plot including render and roof tile colours. Detailed plans and specifications are available for inspection for each plot at our Marketing Suite during working hours and customers must check their individual specifications prior to making reservation. \*\* All wardrobes are subject to site specification. Please see Sales Consultant for further details.

Traditional homes, built the way you remember

KEY <sup>OO</sup><sub>OO</sub> Hob *ov* Oven *ff* Fridge/freezer *wm* Washing machine space dw Dishwasher space op Optional wardrobe\*\* td Tumble dryer space hw Hot Water Cylinder

\* Max dimensions Note: Bedroom dimensions taken into wardrobe recess