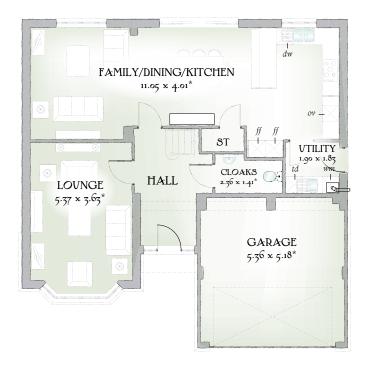

## **GROUND FLOOR**

| Lounge                        | 17'7" x 11'11" | 5.37 x 3.63 m*  |
|-------------------------------|----------------|-----------------|
| Family/<br>Dining/<br>Kitchen | 36'3" x 13'2"  | 11.05 x 4.01 m* |
| Utility                       | 6'3" x 6'0"    | 1.90 x 1.83 m   |
| Cloaks                        | 7'9" x 4'8"    | 2.36 x 1.41 m*  |
| Garage                        | 17'7" x 17'0"  | 5.36 x 5.18 m*  |

Customers should note this illustration is an example of The Henley housetype. All dimensions indicated are approximate and furniture layout is for illustrative purposes only. Homes may be 'handed' (mirror image) versions of the illustrations, and may be detached, semi-detached or terraced. Materials used may differ from plot to plot including render and roof tile colours. Detailed plans and specifications are available for inspection for each plot at our Marketing Suite during working hours and customers must check their individual specifications prior to making reservation. \*\* All wardrobes are subject to site specification. Please see Sales Consultant for further details.

Traditional homes, built the way you remember

KEY <sup>OO</sup><sub>OO</sub> Hob *ov* Oven *ff* Fridge/freezer *wm* Washing machine space dw Dishwasher space op Optional wardrobe\*\* td Tumble dryer space hw Hot Water Cylinder

\* Max dimensions Note: Bedroom dimensions taken into wardrobe recess