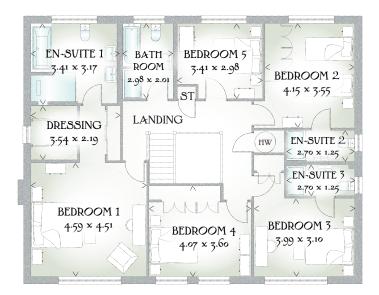

## FIRST FLOOR

KEY (nw) Hot water cylinder ST Cupboard

for further details

| Bedroom 1  | 15'1" x 14 | 4'10" 4.59 x 4.51 m |
|------------|------------|---------------------|
| En-suite 1 | 11'2" x 10 | )'5" 3.41 x 3.17 m  |
| Dressing   | 11'7" x 7' | 2" 3.54 x 2.19 m    |
| Bedroom 2  | 13'7" x 11 | l'8" 4.15 x 3.55 m  |
| En-suite 2 | 8'10" x 4' | 1" 2.70 x 1.25 m    |
| Bedroom 3  | 13'1" x 10 | )'2" 3.99 x 3.10 m  |
| En-suite 3 | 8'10" x 4' | 1" 2.70 x 1.25 m    |
| Bedroom 4  | 13'4" x 11 | l'10" 4.07 x 3.60 m |
| Bedroom 5  | 11'2" x 9' | 9" 3.41 x 2.98 m    |
| Bathroom   | 9'9" x 6'7 | " 2.98 x 2.01 m     |