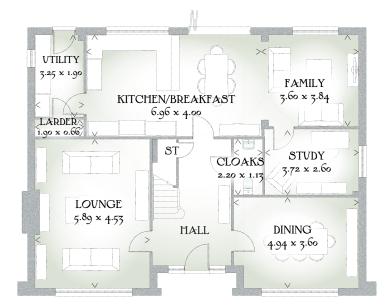

## **GROUND FLOOR**

| Lounge                | 19'4" x 14'10" 5.89 x 4.53 m |
|-----------------------|------------------------------|
| Kitchen/<br>Breakfast | 22'10" x 13'1" 6.96 x 4.00 m |
| Dining                | 16'2" x 11'10" 4.94 x 3.60 m |
| Study                 | 12'2" x 8'6" 3.72 x 2.60 m   |
| Family                | 11'10" x 12'7" 3.60 x 3.84 m |
| Cloaks                | 7'3" x 3'8" 2.20 x 1.13 m    |
| Larder                | 6'3" x 2'2" 1.90 x 0.66 m    |
| Utility               | 14'1" x 14'0" 3.25 x 1.90 m  |