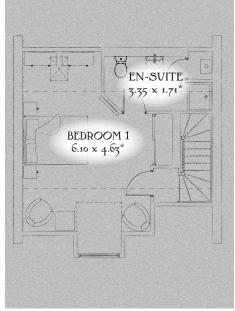

## SECOND FLOOR

| Bedroom 1 | 20'0" x 15'2" | 6.10 x 4.63 m* |
|-----------|---------------|----------------|
| En-suite  | 11'0" x 5'7"  | 3.35 x 1.71 m* |

Customers should note this illustration is an example of The Kenilworth<sup>4</sup> house type. All dimensions indicated are approximate and furniture layout is for illustrative purposes only. Homes may be 'handed' (mirror image) versions of the illustrations, and may be detached, semi-detached or terraced. Materials used may differ from plot to plot including render and roof tile colours. Detailed plans and specifications are available for inspection for each plot at our Sales Centre during working hours and customers must check their individual specifications prior to making a reservation.

KEY © Hob ov Oven #Fridge/freezer wm Washing machine space dw Dishwasher space td Tumble dryer space W Hot water cylinder ST Cupboard

\*Max dimensions Note: Bedroom dimensions taken into wardrobe recess. All wardrobes are subject to site specification. Please see Sales Consultant for further details.