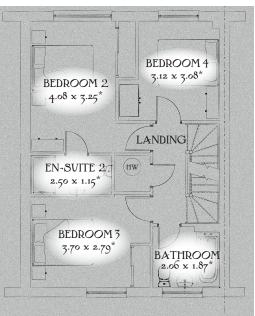

## FIRST FLOOR

| Bedroom 2  | 13'5" x 10'8" | 4.08 x 3.25 m* |
|------------|---------------|----------------|
| Bedroom 3  | 12'2" x 9'2"  | 3.70 x 2.79 m* |
| Bedroom 4  | 10'3" x 10'1" | 3.12 x 3.08 m* |
| Bathroom   | 6'9" x 6'2"   | 2.06 x 1.87 m* |
| En-Suite 2 | 6'5" x 6'2"   | 2.50 x 1.15 m  |

KEY © Hob ov Oven #Fridge/freezer wm Washing machine space dw Dishwasher space td Tumble dryer space W Hot water cylinder ST Cupboard

\*Max dimensions Note: Bedroom dimensions taken into wardrobe recess. All wardrobes are subject to site specification. Please see Sales Consultant for further details.