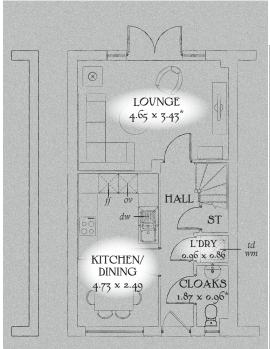

## Ground Floor

| Lounge             | 15'3" x 11'3" | 4.65 x 3.43 m* |
|--------------------|---------------|----------------|
| Kitchen/<br>Dining | 15'6" x 8'2"  | 4.73 x 2.49 m  |
| Cloaks             | 6'2" x 3'2"   | 1.87 x 0.96 m* |
| Laundry            | 3'2" x 2'10"  | 0.96 x 0.86 m  |

KEY © Hob ov Oven #Fridge/freezer wm Washing machine space dw Dishwasher space td Tumble dryer space W Hot water cylinder ST Cupboard

\*Max dimensions Note: Bedroom dimensions taken into wardrobe recess. All wardrobes are subject to site specification. Please see Sales Consultant for further details.