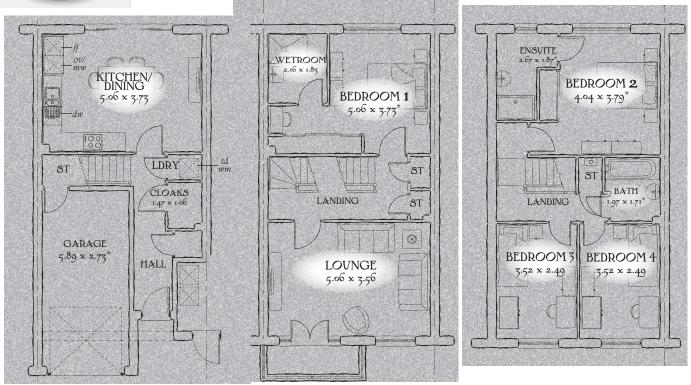

## GROUND FLOOR

| Kitchen/<br>Dining | 16'7" x 12'3" | 5.06 x 3.73 m |
|--------------------|---------------|---------------|
| Cloaks             | 4'10" x 3'6"  | 1.47 x 1.06 m |
| Laundry            | 3'6" x 2'7"   | 1.06 x 0.80 m |
| Garage             | 19'4" x 8'11" | 5.89 x 2.73 m |

## FIRST FLOOR

| Lounge    | 16'7" x 11'7" | 5.06 x 3.56 m |
|-----------|---------------|---------------|
| Bedroom 1 | 16'7" x 12'3" | 5.06 x 3.73 m |
| Wetroom   | 7'1" x 6'0"   | 2.16 x 1.83 m |

## SECOND FLOOR

| Bedroom 2 | 13'3" x 12'5" | 4.04 x 3.79 m* |
|-----------|---------------|----------------|
| En-suite  | 8'9" x 6'2"   | 2.67 x 1.87 m* |
| Bedroom 3 | 11'7" x 8'2"  | 3.52 x 2.49 m  |
| Bedroom 4 | 11'7" x 8'2"  | 3.52 x 2.49 m  |
| Bathroom  | 6'6" x 5'7"   | 1.97 x 1.71 m* |

KEY O Hob ov Oven ff Fridge/freezer dw Dishwasher space mmt/d Washer / Dryer space mw Microwave bw Hot Water Cylinder \* Max dimensions Note: Bedroom dimensions taken into wardrobe recess. All wardrobes are subject to site specification. Please see Sales Consultant for further details.