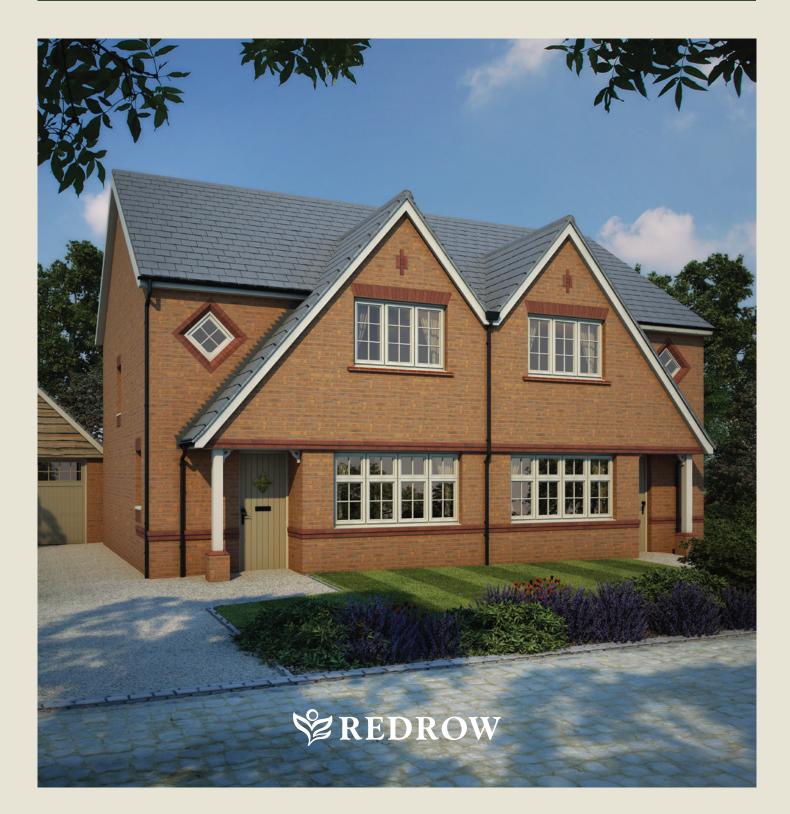

## 963 SQ FT | THREE BEDROOM HOME

Quality doesn't have to be complicated. Sometimes, the simplest things have an undeniable elegance and charm, as you'll discover in the beautifully laid out Letchworth.

Customers should note this illustration is an example of The Letchworth house type. All dimensions indicated are approximate and furniture layout is for illustrative purposes only. Homes may be a 'handed' (mirror image) versions of the illustrations, and may be detached, semi-detached or terraced. Materials used may differ from plot to plot including render and roof tile colours. Detailed plans and specifications are available for inspection for each plot at our Sales Centre during working hours and customers must check their individual specifications prior to making reservation.

Traditional homes, built the way you remember

KEY 📴 Hob ov Oven *ff* Fridge/freezer *wm* Washing machine space *dw* Dishwasher space *td* Tumble dryer space *w* Hot Water Cylinder \*Max dimensions Note: Bedroom dimensions taken into wardrobe recess. All wardrobes are subject to site specification. Please see Sales Consultant for further details.