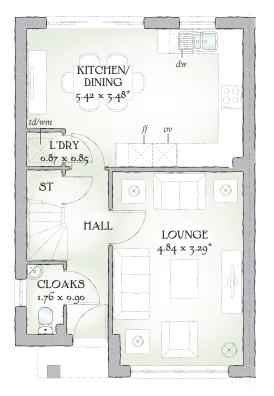

## **GROUND FLOOR**

| Lounge             | 15'11" x 10'10" | 4.84 x 3.29 m* |
|--------------------|-----------------|----------------|
| Kitchen/<br>Dining | 17'9" x 11'5"   | 5.42 x 3.48 m* |
| Cloaks             | 5'9" x 2'11"    | 1.76 x 0.90 m* |
| Laundry            | 2'10" x 2'9"    | 0.87 x 0.85 m  |

Traditional homes, built the way you remember

KEY 📴 Hob ov Oven *ff* Fridge/freezer *wm* Washing machine space *dw* Dishwasher space *td* Tumble dryer space *w* Hot Water Cylinder \*Max dimensions Note: Bedroom dimensions taken into wardrobe recess. All wardrobes are subject to site specification. Please see Sales Consultant for further details.