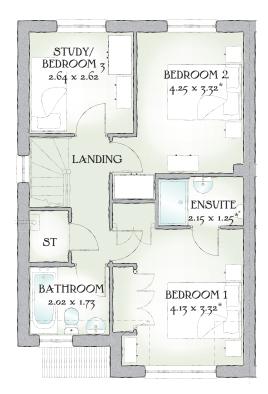

## FIRST FLOOR

| Bedroom 1           | 13'7" x 10'11"  | 4.13 x 3.32 m* |
|---------------------|-----------------|----------------|
| Ensuite             | 7'1" x 4'1"     | 2.15 x 1.25 m* |
| Bedroom 2           | 13'11" x 10'11" | 4.25 x 3.32 m* |
| Study/<br>Bedroom 3 | 8'8" x 8'7"     | 2.64 x 2.62 m  |
| Bathroom            | 6'8" x 5'8"     | 2.02 x 1.73 m  |

Traditional homes, built the way you remember

KEY 📴 Hob ov Oven *ff* Fridge/freezer *wm* Washing machine space *dw* Dishwasher space *td* Tumble dryer space *w* Hot Water Cylinder \*Max dimensions Note: Bedroom dimensions taken into wardrobe recess. All wardrobes are subject to site specification. Please see Sales Consultant for further details.