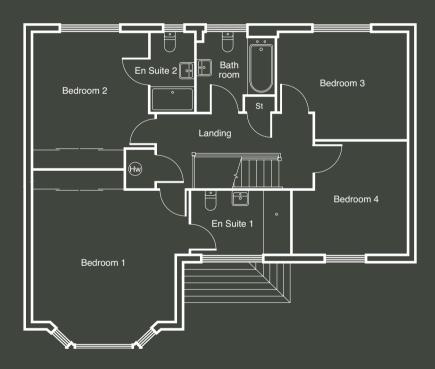

## FIRST FLOOR

| BEDROOM 1  | 15'0" X 14'8"* | 4.58 X 4.47M* |
|------------|----------------|---------------|
| EN SUITE 1 | 9'8" X 5'11"   | 2.95 X 1.81M  |

| BEDROOM 2  | 14'11" X 11'4"* | 4.54 X 3.45M* |
|------------|-----------------|---------------|
| EN SUITE 2 | 7'8" X 4'4"*    | 2.33 X 1.31M* |
| BEDROOM 3  | 12'6" X 10'4"*  | 3.81 X 3.15M* |
| BEDROOM 4  | 11'1" X 10'11"* | 3.39 X 3.32M* |
| BATHROOM   | 7'8" X 7'5"*    | 2.33 X 2.27M* |