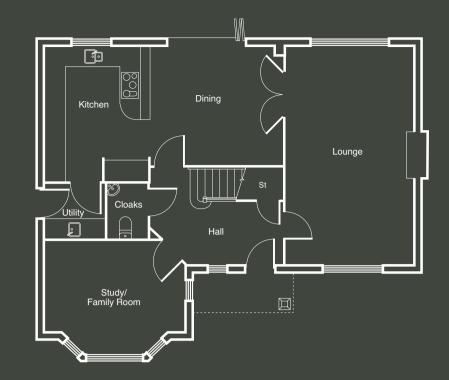

## GROUND FLOOR

| LOUNGE       | 21'6" X 12'6"  | 6.56 X 3.81M  |
|--------------|----------------|---------------|
| KITCHEN      | 13'48" X 9'6"* | 4.11 X 2.89M* |
| DINING       | 14'2" X 11'7"  | 4.32 X 3.54M  |
| CLOAKS       | 5'4" X 4'1"*   | 1.62 X 1.24M* |
| UTILITY      | 5'11" X 5'4"   | 1.80 X 1.62M  |
| STUDY/FAMILY | 13'9" X 10'4"* | 4.19 X 3.16M* |