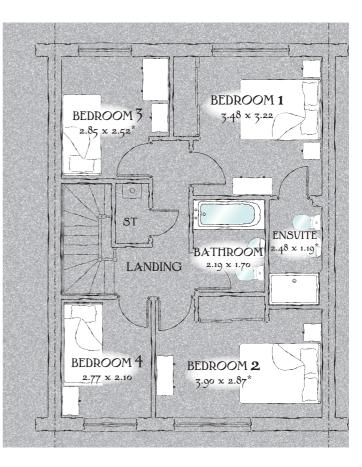

## FIRST FLOOR

| Bedroom 1 | 11'5" x 10'7" | 3.48 x 3.22 m* |
|-----------|---------------|----------------|
| EnSuite   | 8'2" x 3'11"  | 2.48 x 1.19 m* |
| Bedroom 2 | 12'10" x 9'5" | 3.90 x 2.87 m* |
| Bedroom 3 | 9'4" x 8'3"   | 2.85 x 2.52 m* |
| Bedroom 4 | 9'1" x 6'11"  | 2.77 x 2.10 m  |
| Bathroom  | 7'2" x 5'7"   | 2.19 x 1.70 m  |

Customers should note this illustration is an example of The Malvern housetype. All dimensions indicated are approximate and furniture layout is for illustrative purposes only. Homes may be a 'handed' (mirror image) versions of the illustrations, and may be detached, semi-detached or terraced. Materials used may differ from plot to plot including render and roof tile colours. Detailed plans and specifications are available for inspection for each plot at our Marketing Suite during working hours and customers must check their individual specifications prior to making reservation. All wardrobes are subject to site specification. Please see Sales Consultant for further details.

Traditional homes, built the way you remember

 $\rm KEY$  \*Max dimensions Note: Bedroom dimensions taken into wardrobe recess. All wardrobes are subject to site specification. Please see Sales Consultant for further details.