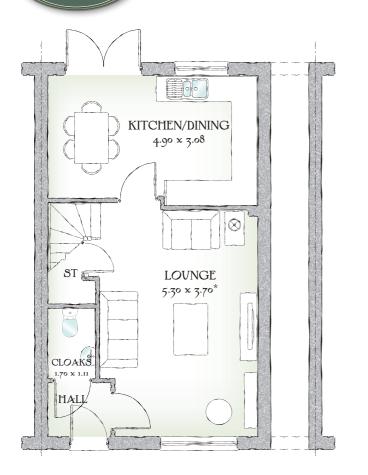

## **GROUND FLOOR**

| Lounge             | 17'5" x 12'2" | 5.30 x 3.70 m* |
|--------------------|---------------|----------------|
| Kitchen/<br>Dining | 16'1" x 10'1" | 4.90 x 3.08 m  |
| Cloaks             | 5'7" x 3'8"   | 1.70 x 1.11 m  |

Customers should note this illustration is an example of The Malvern housetype. All dimensions indicated are approximate and furniture layout is for illustrative purposes only. Homes may be a 'handed' (mirror image) versions of the illustrations, and may be detached, semi-detached or terraced. Materials used may differ from plot to plot including render and roof tile colours. Detailed plans and specifications are available for inspection for each plot at our Marketing Suite during working hours and customers must check their individual specifications prior to making reservation. All wardrobes are subject to site specification. Please see Sales Consultant for further details.

Traditional homes, built the way you remember

 $\rm KEY$  \*Max dimensions Note: Bedroom dimensions taken into wardrobe recess. All wardrobes are subject to site specification. Please see Sales Consultant for further details.