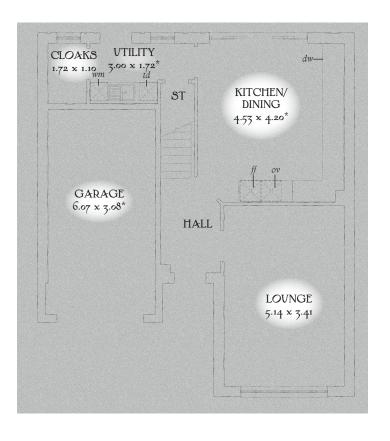

## GROUND FLOOR

| Lounge             | 16'10" x 11'2" | 5.14 x 3.41 m |
|--------------------|----------------|---------------|
| Kitchen/<br>Dining | 14'10" x 13'9" | 4.53 x 4.20 m |
| Utility            | 9'10" x 5'8"   | 3.00 x 1.72 m |
| Cloaks             | 5'8" x 3'7"    | 1.72 x 1.10 m |
| Garage             | 19'11" x 10'1" | 6.07 x 3.08 m |

KEY  $\bigcirc$  Hob ov Oven % Fridge/freezer wm Washing machine space dw Dishwasher space td Tumble dryer space (ww) Hot water cylinder

\*Max dimensions Note: Bedroom dimensions taken into wardrobe recess. All wardrobes are subject to site specification. Please see Sales Consultant for further details.