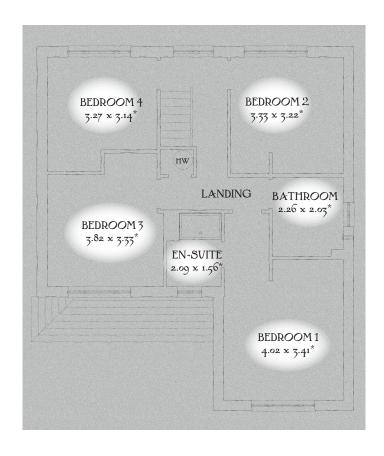

## FIRST FLOOR

| Bedroom 1 | 13'2" x 11'2"  | 4.02 x 3.41 m* |
|-----------|----------------|----------------|
| En-suite  | 6'10" x 5'1"   | 2.09 x 1.56 m* |
| Bedroom 2 | 10'11" x 10'7" | 3.33 x 3.22 m* |
| Bedroom 3 | 12'6" x 10'11" | 3.82 x 3.33 m  |
| Bedroom 4 | 10'9" x 10'4"  | 3.27 x 3.14 m* |
| Bathroom  | 7'5" x 6'8"    | 2.26 x 2.03 m* |

KEY  $\bigcirc$  Hob ov Oven % Fridge/freezer wm Washing machine space dw Dishwasher space td Tumble dryer space (ww) Hot water cylinder

\*Max dimensions Note: Bedroom dimensions taken into wardrobe recess. All wardrobes are subject to site specification. Please see Sales Consultant for further details.