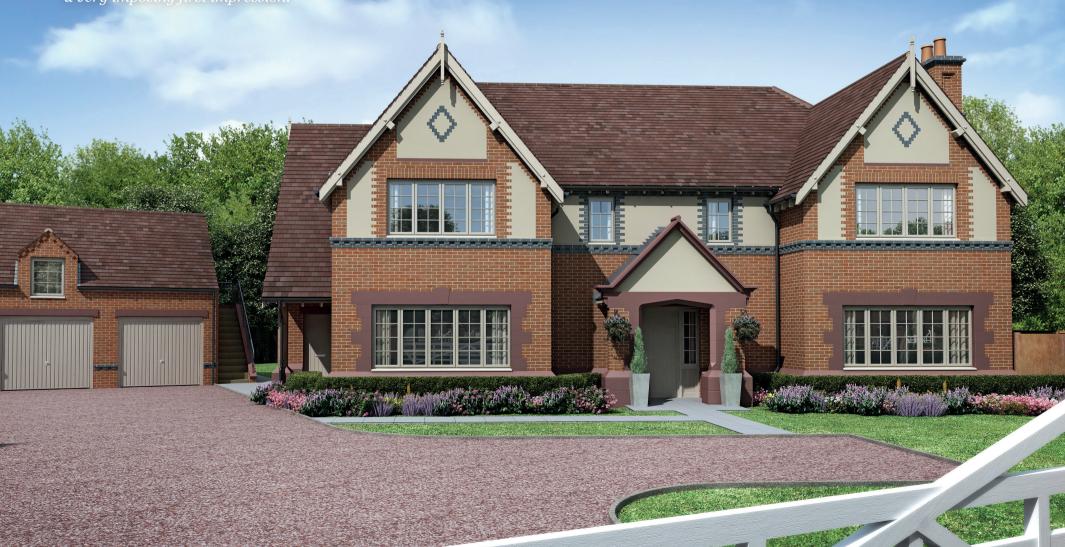

A prestigious double-fronted country home with impressive entrance porch, Melbury's almost symmetrical façade creates a very imposing first impression.

With a triple garage, which has expandable space above, positioned close to the boot room with integral porch, day-to-day family access is easy. while visitors are sure to be impressed with the welcoming L-shaped hallway. The formal dining and drawing rooms are located towards the front of the house, while both the intimate study/media room and breathtaking kitchen/breakfast/family room open out onto the massive west-facing garden (the latter with bi-fold doors). Melburu boasts a spectacular master bedroom suite, with superb en-suite bathroom and Juliette balcony overlooking open countruside, Bedrooms two and three also have en-suite facilities and all bedrooms have built-in wardrobes, while the family bathroom serves both bedrooms four and five, and there is even a fully fitted linen room. Stunning brick, stone and render detailing and varied roof lines make this one of the most attractive properties on the site.