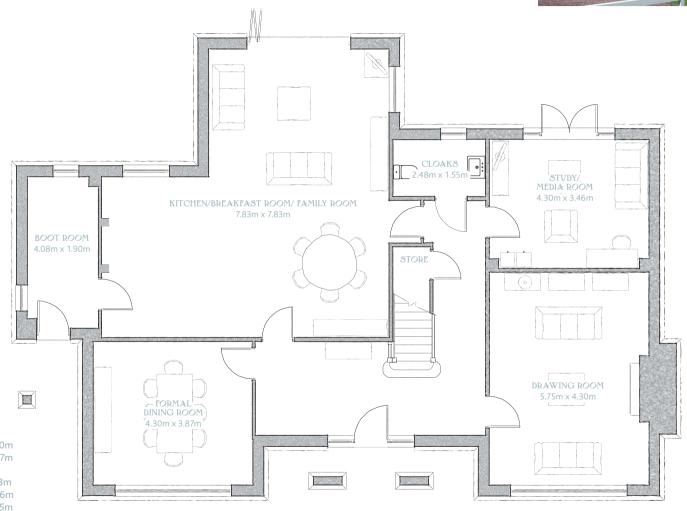

## **GROUND FLOOR**

Drawing Room 18'10" x 14'1" 5.75m x 4.30m Formal Dining Room 14'1" x 12'8" 4.30m x 3.87m Kitchen / Breakfast Room / Family Room 7.83m x 7.83m 25'8" x 25'8" 14'1" x 11'4" Study /Media Room 4.30m x 3.46m Cloaks 8'2" x 5'1" 2.48m x 1.55m 13'5" x 6'3" Boot Room 4.08m x 1.90m

With a triple garage, which has expandable space above, positioned close to the boot room with integral porch, day-to-day family access is easy. while visitors are sure to be impressed with the welcoming L-shaped hallway. The formal dining and drawing rooms are located towards the front of the house, while both the intimate study/media room and breathtaking kitchen/breakfast/family room open out onto the massive west-facing garden (the latter with bi-fold doors). Melburu boasts a spectacular master bedroom suite, with superb en-suite bathroom and Juliette balcony overlooking open countruside, Bedrooms two and three also have en-suite facilities and all bedrooms have built-in wardrobes, while the family bathroom serves both bedrooms four and five, and there is even a fully fitted linen room. Stunning brick, stone and render detailing and varied roof lines make this one of the most attractive properties on the site.