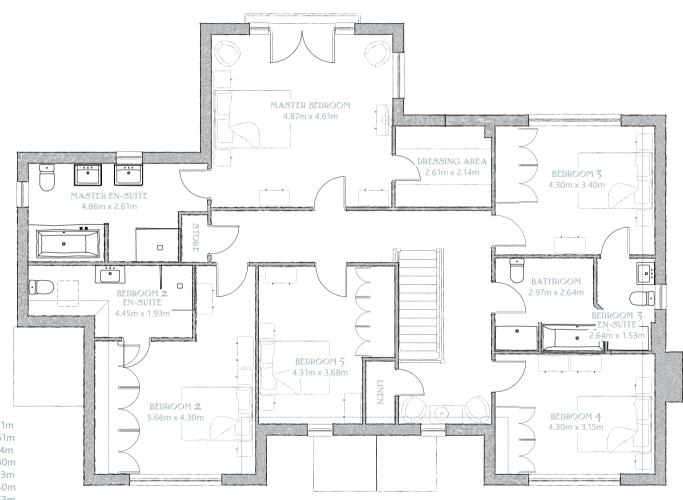

With a triple garage, which has expandable space above, positioned close to the boot room with integral porch, day-to-day family access is easy. while visitors are sure to be impressed with the welcoming L-shaped hallway. The formal dining and drawing rooms are located towards the front of the house, while both the intimate study/media room and breathtaking kitchen/breakfast/family room open out onto the massive west-facing garden (the latter with bi-fold doors). Melburu boasts a spectacular master bedroom suite, with superb en-suite bathroom and Juliette balcony overlooking open countruside, Bedrooms two and three also have en-suite facilities and all bedrooms have built-in wardrobes, while the family bathroom serves both bedrooms four and five, and there is even a fully fitted linen room. Stunning brick, stone and render detailing and varied roof lines make this one of the most attractive properties on the site.

## **FIRST FLOOR**

| Master Bedroom Master En-suite Dressing Area Bedroom 2 Bedroom 2 En-suite Bedroom 3 Bedroom 3 En-suite Bedroom 4 | 15'12" x 15'1"<br>15'11" x 8'7"<br>8'7" x 7'0"<br>18'7" x 14'1"<br>14'7" x 6'4"<br>14'1" x 11'2"<br>8'8" x 6'8"<br>14'1" x 10'4" | 4.87m x 4.61m<br>4.86m x 2.61m<br>2.61m x 2.14m<br>5.66m x 4.30m<br>4.45m x 1.93m<br>4.30m x 3.40m<br>2.64m x 1.53m<br>4.30m x 3.15m |
|------------------------------------------------------------------------------------------------------------------|----------------------------------------------------------------------------------------------------------------------------------|--------------------------------------------------------------------------------------------------------------------------------------|
| Bedroom 4                                                                                                        | 14'1" x 10'4"                                                                                                                    | 4.30m x 3.15m                                                                                                                        |
| Bedroom 5                                                                                                        | 14'2" x 12'1"                                                                                                                    | 4.31m x 3.68m                                                                                                                        |
| Bathroom                                                                                                         | 8'9" x 8'8"                                                                                                                      | 2.97m x 2.64m                                                                                                                        |