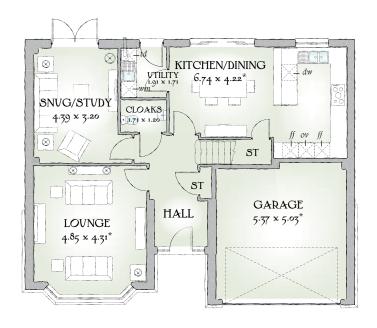

## GROUND FLOOR

| Lounge             | 15'11" x 14'2" | 4.85 x 4.31 m* |
|--------------------|----------------|----------------|
| Kitchen/<br>Dining | 22'1" x 13'10" | 6.74 x 4.22 m* |
| Snug/Study         | 14'5" x 10'6"  | 4.39 x 3.20 m  |
| Utility            | 6'3" x 5'7"    | 1.91 x 1.71 m  |
| Cloaks             | 5'7" x 3'11"   | 1.71 x 1.20 m  |
| Garage             | 17'7" x 16'6"  | 5.37 x 5.03 m* |