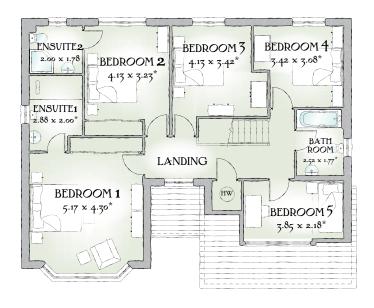

## FIRST FLOOR

| Bedroom 1  | 17'0" x 14'1" | 5.17 x 4.30 m* |
|------------|---------------|----------------|
| En-suite 1 | 9'5" x 6'7"   | 2.88 x 2.00 m* |
| Bedroom 2  | 13'7" x 10'7" | 4.13 x 3.23 m* |
| En-suite 2 | 6'7" x 5'10"  | 2.00 x 1.78 m  |
| Bedroom 3  | 13'7" x 11'3" | 4.13 x 3.42 m* |
| Bedroom 4  | 11'3" x 10'1" | 3.42 x 3.08 m* |
| Bedroom 5  | 12'8" x 7'2"  | 3.85 x 2.18 m* |
| Bathroom   | 8'3" x 5'10"  | 2.52 x 1.77 m* |