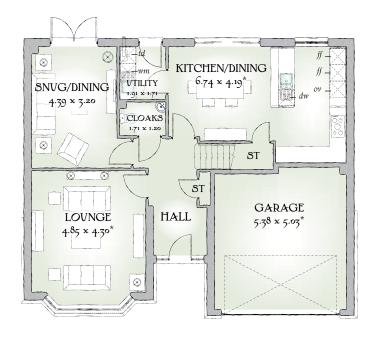

## GROUND FLOOR

| Lounge             | 15'11" x 14'1" | 4.85 x 4.30 m* |
|--------------------|----------------|----------------|
| Kitchen/<br>Dining | 22'1" x 13'9"  | 6.74 x 4.19 m* |
| Snug/Dining        | 14'5" x 10'6"  | 4.39 x 3.20 m  |
| Utility            | 6'3" x 5'7"    | 1.91 x 1.71 m  |
| Cloaks             | 5'7" x 3'11"   | 1.71 x 1.20 m  |
| Garage             | 17'8" x 16'6"  | 5.38 x 5.03 m* |