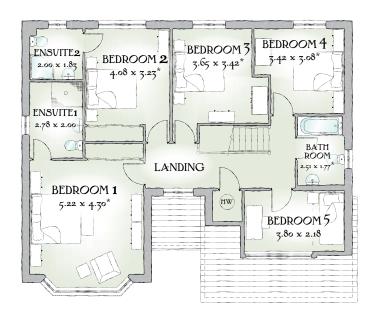

## FIRST FLOOR

| Bedroom 1 | 17'2" x 14'1" | 5.22 x 4.30 m* |
|-----------|---------------|----------------|
| EnSuite 1 | 9'1" x 6'7"   | 2.78 x 2.00 m  |
| Bedroom 2 | 13'5" x 10'7" | 4.08 x 3.23 m* |
| EnSuite 2 | 6'7" x 6'0"   | 2.00 x 1.83 m  |
| Bedroom 3 | 12'0" x 11'3" | 3.65 x 3.42 m* |
| Bedroom 4 | 11'3" x 10'1" | 3.42 x 3.08 m* |
| Bedroom 5 | 12'6" x 7'2"  | 3.80 x 2.18 m  |
| Bathroom  | 8'3" x 5'10"  | 2.51 x 1.77 m* |