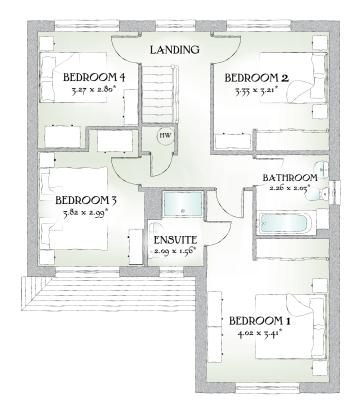

## FIRST FLOOR

| Bedroom 1 | 13'2" x 11'2"  | 4.02 x 3.41 m* |
|-----------|----------------|----------------|
| En-suite  | 6'10" x 5'1"   | 2.09 x 1.56 m* |
| Bedroom 2 | 10'11" x 10'6" | 3.33 x 3.21 m* |
| Bedroom 3 | 12'6" x 9'10"  | 3.82 x 2.99 m* |
| Bedroom 4 | 10'9" x 9'2"   | 3.27 x 2.80 m* |
| Bathroom  | 7'5" x 6'8"    | 2.26 x 2.03 m* |

## Customers should note this illustration is an example of The Marlow house type. All dimensions indicated are approximate and furniture layout is for illustrative purposes only. Homes may be a 'handed' (mirror image) versions of the illustrations, and may be detached, semi-detached or terraced. Materials used may differ from plot to plot including render and roof tile colours. Detailed plans and specifications are available for inspection for each plot at our Sales Centre during working hours and customers must check their individual specifications prior to making reservation.