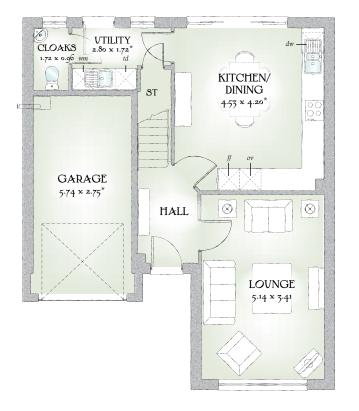

## **GROUND FLOOR**

| Lounge             | 16'10" x 11'2" | 5.14 x 3.41 m  |
|--------------------|----------------|----------------|
| Kitchen/<br>Dining | 14'10" x 13'9" | 4.53 x 4.20 m* |
| Utility            | 9'2" x 5'8"    | 2.80 x 1.72 m* |
| Cloaks             | 5'8" x 3'2"    | 1.72 x 0.96 m  |
| Garage             | 18'10" x 9'0"  | 5.74 x 2.75 m* |

## Customers should note this illustration is an example of The Marlow house type. All dimensions indicated are approximate and furniture layout is for illustrative purposes only. Homes may be a 'handed' (mirror image) versions of the illustrations, and may be detached, semi-detached or terraced. Materials used may differ from plot to plot including render and roof tile colours. Detailed plans and specifications are available for inspection for each plot at our Sales Centre during working hours and customers must check their individual specifications prior to making reservation.