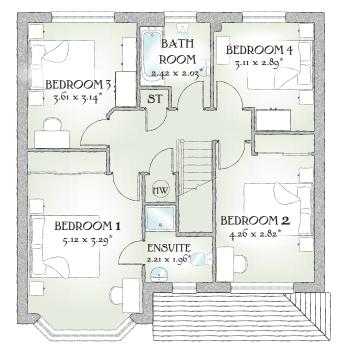

## FIRST FLOOR

| Bedroom 1 | 16'10" x 10'10" | 5.12 x 3.29 m* |
|-----------|-----------------|----------------|
| EnSuite   | 7'3" x 6'5"     | 2.21 x 1.96 m* |
| Bedroom 2 | 14'0" x 9'3"    | 4.26 x 2.82 m* |
| Bedroom 3 | 11'10" x 10'4"  | 3.61 x 3.14 m* |
| Bedroom 4 | 10'2" x 9'6"    | 3.11 x 2.89 m* |
| Bathroom  | 7'11" x 6'8"    | 2.42 x 2.03 m* |

## Traditional homes, built the way you remember

KEY <sup>OO</sup><sub>OO</sub> Hob *ov* Oven *ff* Fridge/freezer *wm* Washing machine space dw Dishwasher space op Optional wardrobe\*\* td Tumble dryer space hw Hot Water Cylinder

\* Max dimensions Note: Bedroom dimensions taken into wardrobe recess