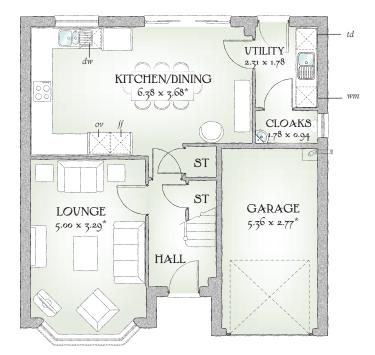

## **GROUND FLOOR**

| Lounge             | 16'5" x 10'10" | 5.00 x 3.29 m* |
|--------------------|----------------|----------------|
| Kitchen/<br>Dining | 20'11" x 12'1" | 6.38 x 3.68 m* |
| Utility            | 7'7" x 5'10"   | 2.31 x 1.78 m  |
| Cloaks             | 5'10" x 3'1"   | 1.78 x 0.94 m  |
| Garage             | 17'7" x 9'1"   | 5.36 x 2.77 m* |

## Traditional homes, built the way you remember

KEY <sup>OO</sup><sub>OO</sub> Hob *ov* Oven *ff* Fridge/freezer *wm* Washing machine space dw Dishwasher space op Optional wardrobe\*\* td Tumble dryer space hw Hot Water Cylinder