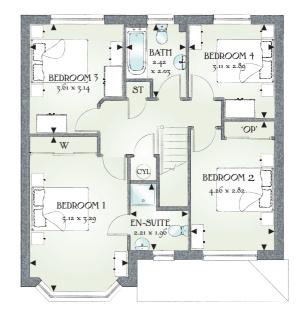

## FIRST FLOOR

| Bedroom 1 | 5.12m x 3.29m | 16'10" x 10'10" |
|-----------|---------------|-----------------|
| En-suite  | 2.21m x 1.96m | 7'3" x 6'5"     |
| Bedroom 2 | 4.26m x 2.82m | 14'0" x 9'3"    |
| Bedroom 3 | 3.61m x 3.14m | 11'10" x 10'4"  |
| Bedroom 4 | 3.11m x 2.89m | 10'2" x 9'6"    |
| Bathroom  | 2.42m x 2.03m | 7'3" x 6'5"     |

Customers should note this illustration is an example of The Oxford housetype. All dimensions indicated are approximate and furniture layout is for illustrative purposes only. Homes may be a 'handed' (mirror image) versions of the illustrations. Materials used may differ from plot to plot including render and roof tile colours. Detailed plans and specifications are available for inspection for each plot at our Marketing Suite during working hours and customers must check their individual specifications prior to making reservation. 'OP' denotes optional.