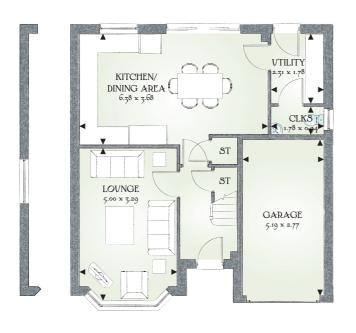

## GROUND FLOOR

| Kitchen/<br>Dining Area | 6.38m x 3.68m | 20'11" x 12'1" |
|-------------------------|---------------|----------------|
| Lounge                  | 5.00m x 3.29m | 16'5" x 10'10" |
| Cloaks                  | 1.78m x 0.94m | 5'10" x 3'1"   |
| Utility                 | 2.31m x 1.78m | 7'7" x 5'10"   |
| Garage                  | 5.19m x 2.77m | 17'0" x 9'1"   |

Customers should note this illustration is an example of The Oxford housetype. All dimensions indicated are approximate and furniture layout is for illustrative purposes only. Homes may be a 'handed' (mirror image) versions of the illustrations. Materials used may differ from plot to plot including render and roof tile colours. Detailed plans and specifications are available for inspection for each plot at our Marketing Suite during working hours and customers must check their individual specifications prior to making reservation. 'OP' denotes optional.