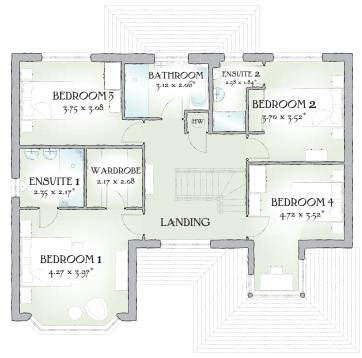

## FIRST FLOOR

| Bedroom 1  | 14'0" x 13'0" | 4.27 x 3.97 m* |
|------------|---------------|----------------|
| En-suite 1 | 7'9" x 7'1"   | 2.35 x 2.17 m* |
| Wardrobe   | 7'1" x 6'10"  | 2.17 x 2.08 m  |
| Bedroom 2  | 12'2" x 11'7" | 3.70 x 3.52 m* |
| En-suite 2 | 8'6 " x 6'0"  | 2.58 x 1.84 m* |
| Bedroom 3  | 12'4" x 10'1" | 3.75 x 3.08 m  |
| Bedroom 4  | 15'6" x 11'7" | 4.72 x 3.52 m* |
| Bathroom   | 10'3" x 6'9"  | 3.12 x 2.06 m* |

KEY SS Hob ov Oven II Fridge/Freezer dw Dishwasher space nnw Microwave nm Washing machine space td Tumble dryer space bw Hot Water Cylinder \* Max dimensions Note: Bedroom dimensions taken into wardrobe recess. All wardrobes are subject to site specification. Please see Sales Consultant for further details.