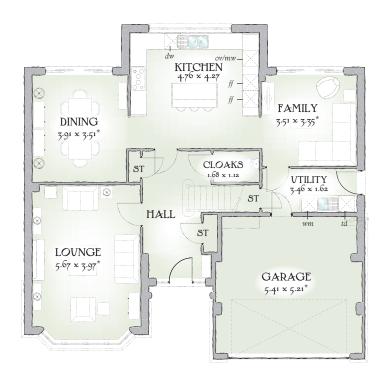

## GROUND FLOOR

| Lounge  | 18'7" x 13'0"  | 5.67 x 3.97 m* |
|---------|----------------|----------------|
| Family  | 11'6" x 11'0"  | 3.51 x 3.35 m* |
| Dining  | 12'10" x 11'6" | 3.91 x 3.51 m* |
| Kitchen | 15'7" x 14'0"  | 4.76 x 4.27 m  |
| Utility | 11'4" x 5'4"   | 3.46 x 1.62 m  |
| Cloaks  | 5'6" x 3'8"    | 1.68 x 1.12 m  |
| Garage  | 17'9" x 17'1"  | 5.41 x 5.21 m* |

Customers should note this illustration is an example of The Richmond house type. All dimensions indicated are approximate and the furniture layout is for illustrative purposes only. Homes may be 'handed' (mirror image) versions of the illustrations, and may be detached, semi-detached or terraced. Materials used may differ from plot to plot including render and roof tile colours. Detailed plans and specifications are available for inspection for each plot at our Sales Centre during working hours and customers must check their individual specifications prior to making a reservation.

KEY SS Hob ov Oven II Fridge/Freezer dw Dishwasher space nnw Microwave nm Washing machine space td Tumble dryer space bw Hot Water Cylinder \* Max dimensions Note: Bedroom dimensions taken into wardrobe recess. All wardrobes are subject to site specification. Please see Sales Consultant for further details.